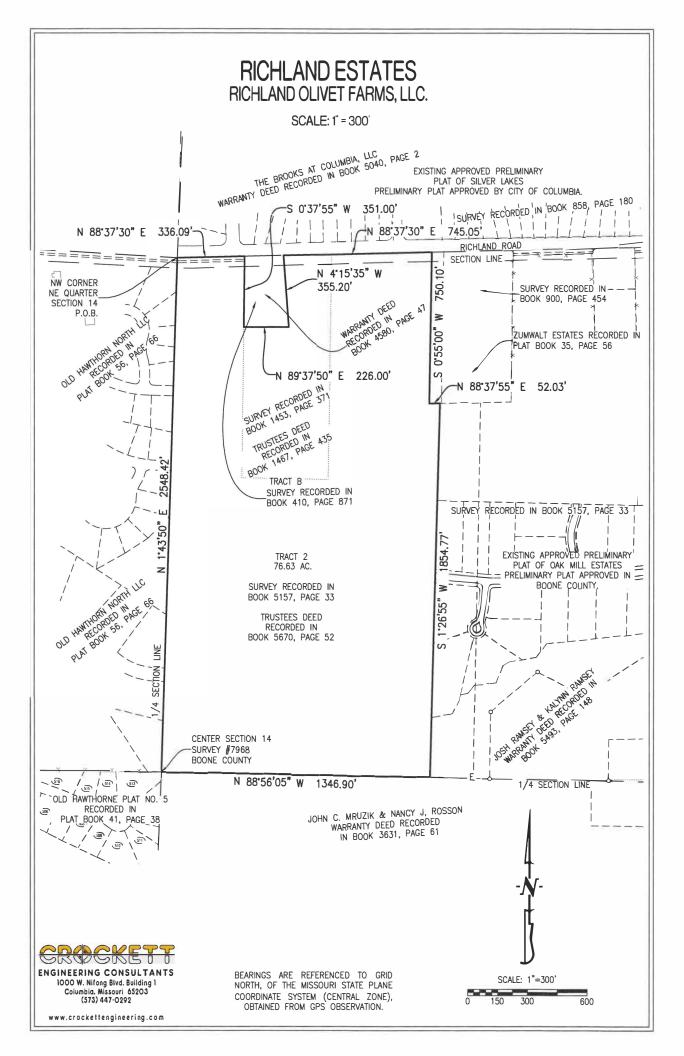

MAY 4, 2023

A TRACT OF LAND LOCATED IN THE WEST HALF OF THE NORTHEAST QUARTER OF SECTION 14, TOWNSHIP 48 NORTH, RANGE 12 WEST AND BEING DESCRIBED BY THE TRUSTEES DEED RECORDED IN BOOK 5670, PAGE 52 AND BEING PART OF TRACT 2 AS SHOWN IN THE SURVEY RECORDED IN BOOK 5157, PAGE 33 AND CONTAINING ALL OF THE LAND SHOWN IN THE SURVEY RECORDED IN BOOK 1453, PAGE 371 AND BEING MORE PARTICULARLY DESCRIBED AS FOLLOWS:

BEGINNING AT THE NORTHWEST CORNER OF THE NORTHEAST QUARTER OF SAID SECTION 14 AND WITH THE NORTH LINE OF THEREOF, N 88°37'30"E, 336.09 FEET TO THE NORTHWEST CORNER OF TRACT B OF A SURVEY RECORDED IN BOOK 410, PAGE 871; THENCE LEAVING SAID NORTH LINE AND WITH THE LINES OF SAID TRACT B, S 0°37'55"W, 351.00 FEET; THENCE N 89°37'50"E, 226.00 FEET; THENCE N 4°15'35"W, 355.20 FEET TO THE NORTH LINE OF SAID SECTION 14; THENCE LEAVING THE LINES OF SAID SURVEY AND WITH SAID NORTH LINE THEREOF, N 88°37'30"E, 745.05 FEET TO THE NORTHWEST CORNER OF ZUMWALT ESTATES, RECORDED IN PLAT BOOK 35 PAGE 56; THENCE LEAVING THE NORTH LINE OF SAID SECTION WITH THE LINES OF SAID ZUMWALT ESTATES, S 0°55'00"W, 750.10 FEET; THENCE N 88°37'55"E, 52.03 FEET TO THE EAST LINE OF SAID TRUSTEES DEED RECORDED IN BOOK 5670, PAGE 52: THENCE LEAVING THE LINES OF SAID ZUMWALT ESTATES AND WITH THE EAST LINE OF SAID DEED. S 1°26'55"W. 1854.77 FEET TO THE SOUTH LINE OF THE NORTHEAST QUARTER OF SAID SECTION 14; THENCE WITH SAID SOUTH LINE, N 88°56'05"W, 1346.90 FEET TO THE CENTER OF SAID SECTION 14 AS SHOWN IN BOONE COUNTY SURVEY NUMBER 7968; THENCE LEAVING SAID SOUTH LINE AND WITH THE WEST LINE OF THE NORTHEAST QUARTER THEREOF, N 1°43'50"E, 2548.42 FEET TO THE POINT OF BEGINNING AND COUNTING 76.63 ACRES.