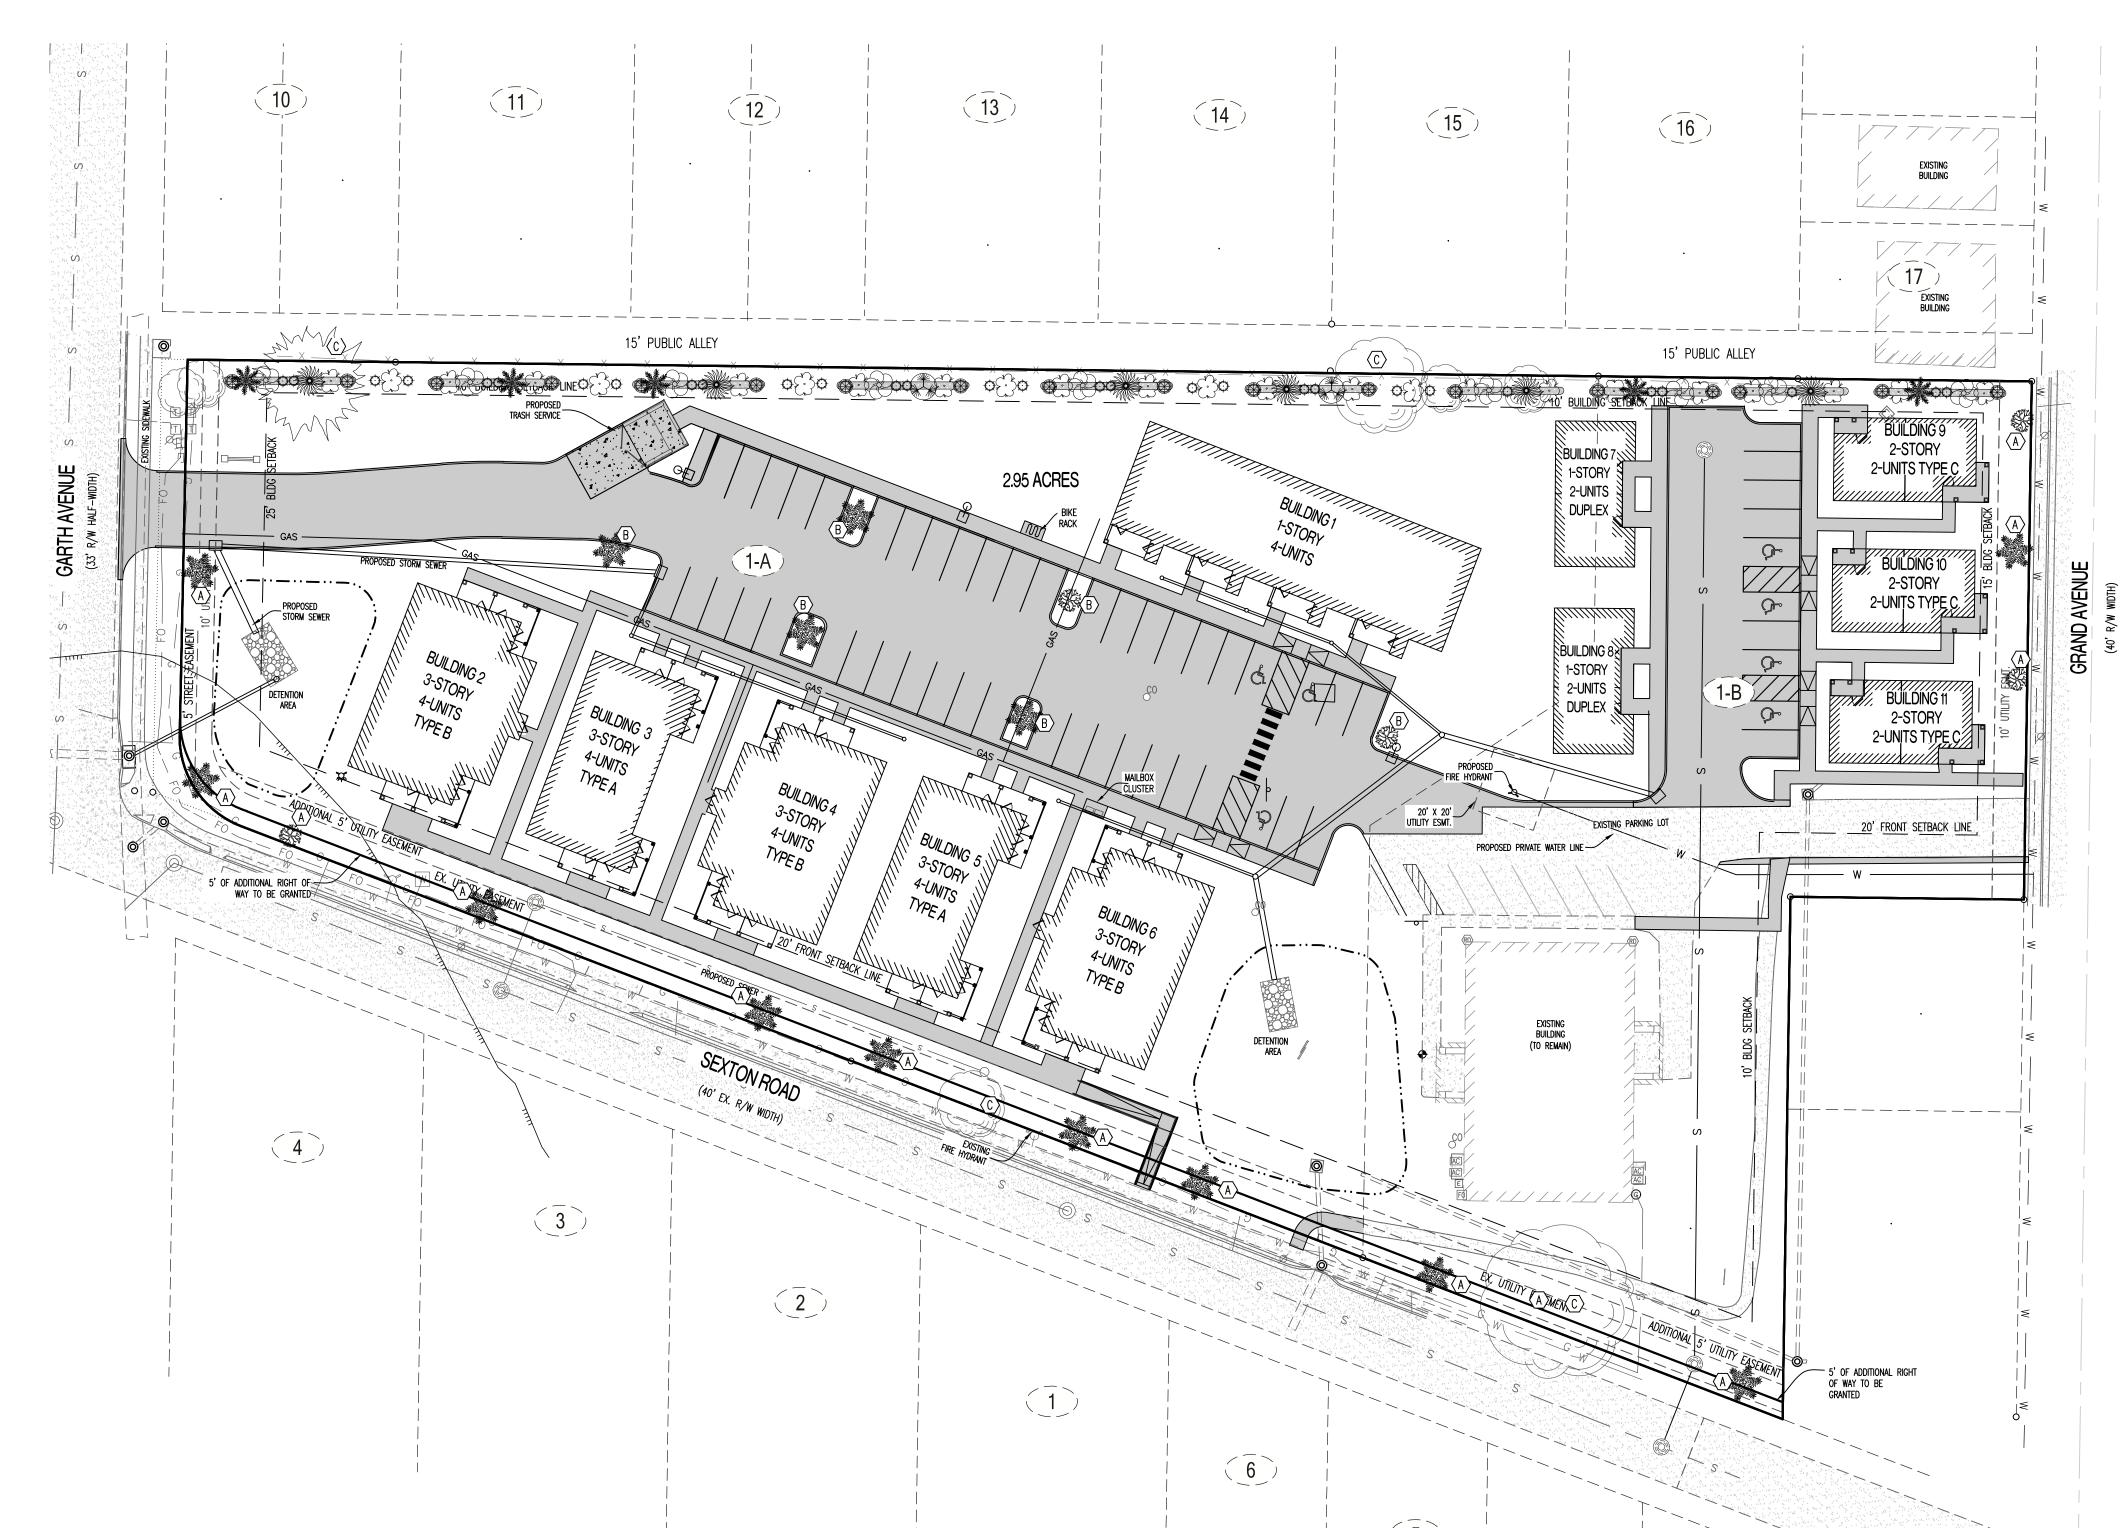

#### BUSINESS | PD PLAN FOR LLOOP 70 KINNEY POINT LOCATED IN SECTION 12, TOWNSHIP 48 NORTH, RANGE 13 WEST COLUMBIA, BOONE COUNTY, MISSOURI ------J WORLEY STREET EXISTING BUILDING LOCATION MAP NOT TO SCALE (11)(13) $(\overline{14})$ $(\overline{15})$ LEGEND: $(\overline{16})$ \_\_\_\_\_\_ EXISTING 2FT CONTOUR - - -820- - EXISTING 10FT CONTOUR STEPHANIE YOHN WARRANTY DEED CITY OF COLUMBIA FENCO RENTALS LLC DALE & MICHELLE AMANN ALLEN, DOROTHY L WARRANTY DEED - — -S- — - Existing sanitary sewer TRUSTEES DEED BOOK 4990, PAGE 147 R-2 ZONING BOOK 2975, PAGE 49 WARRANTY DEED BOOK 4812, PAGE 84 BOOK 5305, PAGE 112 R-2 ZONING BOOK 1226, PAGE 123 RENTALS LLC PROPOSED SANITARY SEWER R-2 ZONING WARRANTY DEED / BOOK 5691, MANHOLE/CLEANOUT PAGE 181 R-2 ZONING PROPOSED WATERLINE 15' PUBLIC ALLEY 15' PUBLIC ALLEY S 89°19'35" E 576.34' PROPOSED LIGHT POLE PROPOSED FIRE HYDRANT $(\overline{10})$ 8' BUILDING SETBACK LINE <u>o' buildin</u>ig <u>setb</u>ack\_ ===== Existing storm sewer BÚILDING 9 PROPOSED STORM SEWER 2-STORY SBUILDING 7 💉 2-UNITS TYPE C 1-STORY 2.95 ACRES 2-UNITS — — — — EASEMENT DUPLEX LOT NUMBER GARTH BUILDING 10 EXISTING LOT NUMBER 2-STORY PROPOSED PAVEMENT PROPOSED DETENTION/BIORETENTION BUILDING 8 BUILDING 2 1-STORY 3-STORY 2-UNITS EXISTING TREE BÚÍLÓÍNG 11 DUPLEX DUPLEX 2-STORY --- W --- EXISTING WATER LINE 3-STORY —— · · —— DETENTION FACILITY

4-UNITS

 $(\overline{2})$ 

" BUILDING 5, 1/4.

BUILDING 6

3-STORY

4-UNITS

 $\left(\begin{array}{c} \overline{1} \end{array}\right)$ 

STORM SEWER

DETENTION AREA

 $\begin{bmatrix} \overline{6} \end{bmatrix}$ 

· 3-STORY ...

4-UNITS

SCALE: 1"=30'

THE HOUSING AUTHORITY OF THE CITY OF COLUMBIA 201 SWITZLER ST COLUMBIA, MO 65203 573-443-2556

# LEGAL DESCRIPTION:

A TRACT OF LAND LOCATED IN THE NORTHWEST QUARTER OF SECTION 12, TOWNSHIP 48 NORTH, RANGE 13 WEST, COLUMBIA, BOONE COUNTY, MISSOURI AND BEING PART OF THE LAND DESCRIBED BY THE WARRANTY DEED RECORDED IN BOOK 4076, PAGE 124 AND BEING ALL OF LOT 1-A & 1-B OF GRACE COVENANT CHURCH SUBDIVISION, PLAT 1-A, RECORDED IN PLAT BOOK 46, PAGE 12 AND CONTAINING 2.95 ACRES.

— — — — ESTIMATED BUILDING ENVELOPE

1) A REQUEST IS BEING MADE FOR A DESIGN EXCEPTION FROM THE UDC SECTION 29-4.3(B) REGARDING REQUIRED PARKING FOR RESIDENTIAL USE DWELLINGS. THIS PROJECT REQUESTS THAT PARKING FOR THIS DEVELOPMENT TO BE REDUCED BY 18 PARKING SPACES DUE TO THE PROPOSED USES.

5' OF ADDITIONAL RIGHT OF WAY TO BE GRANTED

 $(\overline{4})$ 

LOCATION OF THE 1,00-YEAR FEMA FLOODPLAIN

 $(\overline{3})$ 

2) A REQUEST IS BEING MADE FOR A DESIGN EXCEPTION FROM THE UDC SECTION 29-2.2(a)(3)-R-MF MULTIPLE-FAMILY DWELLING DISTRICT, REGARDING SETBACKS. A REQUEST TO REDUCE THE REAR YARD SETBACK FROM 25 FEET TO 10 FEET IS BEING REQUESTED ALONG THE NORTH EDGE OF THE PROPERTY ADJACENT TO THE ALLEY. ADDITIONALLY, A REQUEST TO REDUCE THE FRONT YARD SETBACK FROM 25 FEET TO 20 FEET IS BEING REQUESTED ALONG THE SOUTH EDGE OF THE PROPERTY ADJACENT TO THE SEXTON ROAD.

## DESIGN ADJUSTMENT

DESIGN EXCEPTIONS

R= 30.00'

L= 36.74'

34.49'

CH=S 33°52'55" E

1) A REQUEST IS BEING MADE FOR A DESIGN ADJUSTMENT TO SECTION SEC. 29-5.1(C)(4)(II) FROM THE UDC FOR RELIEF ON ADDITIONAL RIGHT-OF-WAY FOR GRAND AVENUE AND THE ALLEY STREET.

### NOTES:

- 1. SITE CONTAINS 2.95 ACRES.
- 2. IT IS THE INTENT OF THIS DEVELOPMENT TO BE COMPLETED IN ONE PHASE.
- 3. EXISTING ZONING IS PD.
- 4. PART OF THIS TRACT IS LOCATED IN THE 1% ANNUAL CHANCE FLOOD PLAIN AS SHOWN BY FEMA FIRM, PANEL NUMBER 29019C0280E, DATED APRIL 19, 2017.
- 5. ALL LIGHTING SHALL BE IN ACCORDANCE WITH THE CITY OF COLUMBIA LIGHTING ORDINANCE. ALL LIGHTING SHALL BE SHIELDED AND DIRECTED INWARD AND DOWNWARD AWAY FROM RESIDENCES, NEIGHBORING PROPERTIES, PUBLIC STREETS, AND OTHER PUBLIC AREAS.
- 6. NO PART OF THIS TRACT IS LOCATED WITHIN CITY STREAM BUFFER AS DETERMINED BY THE USGS MAP FOR COLUMBIA QUADRANGLE, BOONE COUNTY, MISSOURI AND ARTICLE X OF CHAPTER 12A OF THE CITY OF COLUMBIA CODE OF ORDINANCES.
- 7. THE MAXIMUM HEIGHT OF ANY BUILDING WILL NOT EXCEED 35', AS MEASURED BY THE CITY OF COLUMBIA STANDARDS.
- 8. THIS LOT IS SUBJECT TO THE CITY OF COLUMBIA STORMWATER ORDINANCE CHAPTER 12A, WATER QUALITY AND DETENTION REQUIREMENTS. THIS PLAN IS CONCEPTUAL AND A FULL STORMWATER MANAGEMENT PLAN WILL BE PROVIDED WITH CONSTRUCTION DOCUMENTS. FUTURE DETENTION SHALL BE DESIGNED TO LIMIT THE POST-DEVELOPMENT RELEASE RATES TO THE PRE-DEVELOPMENT FLOW RATES FOR THE 100-YEAR EVENT FOR LOTS 1-A & 1-B GRACE COVENANT CHURCH SUBDIVISION PLAT 1-A AND LOT 2, GRACE COVENANT CHURCH SUBDIVISION. WATER QUALITY FOR THESE LOTS SHALL TREAT NEW IMPERVIOUS AREAS TO A LEVEL OF SERVICE OF 3.
- 9. STORM WATER QUALITY STANDARDS SHALL BE MET BY USING BMP'S COMPLYING WITH THE CITY OF COLUMBIA STORMWATER REGULATIONS OFF-SITE. SOME BMP'S MAY BE ALLOWED OFF-SITE UPON APPROVAL BY THE CITY'S STORM WATER ENGINEER.
- 10. ALL DRIVE, ROADWAY, AND ACCESS AISLE ARE SUBJECT TO FIRE DEPARTMENT APPROVAL AT THE TIME OF FINAL DESIGN.
- 11. THE MAXIMUM RELEASE RATE FROM THIS DEVELOPMENT SHALL BE CONTROLLED BY LIMITING THE POST-DEVELOPMENT STORM WATER RELEASE RATES TO THE PREDEVELOPMENT RATES FOR THE 1, 2, 10 AND 100 YEAR STORMS.

### PARKING CALCULATIONS: SPACES REQUIRED DWELLING MULTI FAMILY: 1.5 SPACES/DWELLING UNIT FOR 1 BEDROOM UNITS \* 10 UNITS 15 SPACES SPACES/DWELLING UNIT FOR 2 BEDROOM UNITS \* 6 UNITS 12 SPACES 2.5 SPACES/DWELLING UNIT FOR 3 BEDROOM UNITS \* 8 UNITS 20 SPACES 2.5 SPACES/DWELLING UNIT FOR 4 BEDROOM UNITS \* 10 UNITS 25 SPACES GUEST PARKING: 1 SPACES/5 DWELLING UNITS 34/5 7 SPACES TOTAL SPACES REQUIRED: 79 SPACES SPACES PROVIDED 61 SPACES TOTAL SPACES PROPOSED: AREA & DENSITY CALCULATIONS: TOTAL LOT AREA = 2.95 ACRES PROPOSED NUMBER OF UNITS: PROPOSED DENSITY: 11.50 UNITS / ACRE APPROXIMATE IMPERVIOUS AREA = 67,663 S.F. (52.65%)