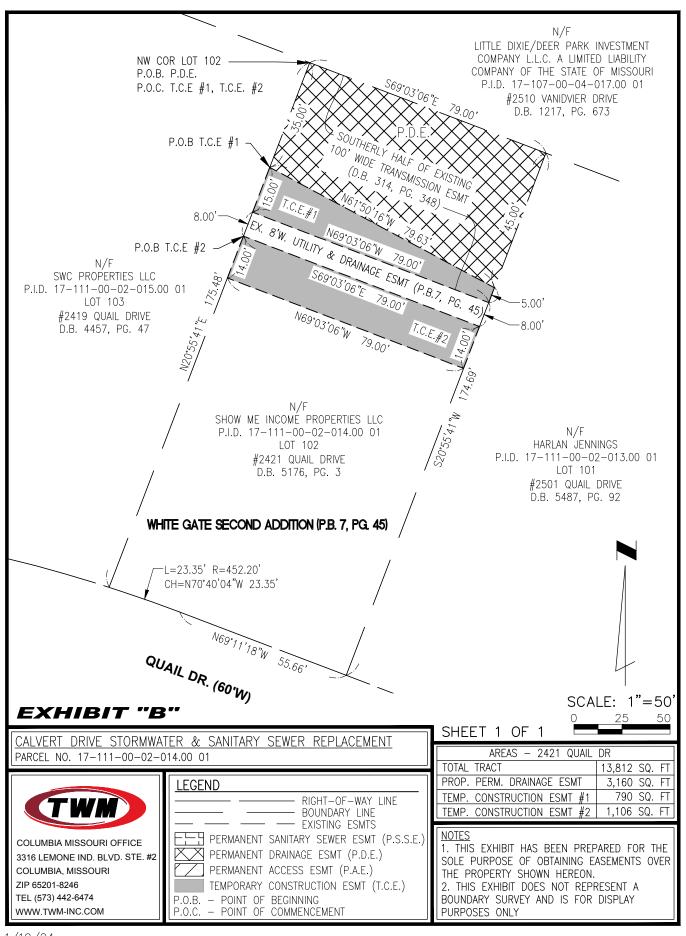

## CALVERT DRIVE SEWER REPLACEMENT EXHIBIT A

SHOW ME INCOME PROPERTIES LLC PID 17-111-00-02-014.00 01 2421 QUAIL DR

RE: PERMANENT DRAINAGE EASEMENT (P.D.E.)

A VARIABLE WIDTH PERMANENT DRAINAGE EASEMENT BEING PART OF LOT 102, WHITE GATE SECOND ADDITION, A REFERENCE BEING HAD TO THE BOONE COUNTY RECORDER OF DEEDS OFFICE IN PLAT BOOK 7, PAGE 45, SECTION 5, IN TOWNSHIP 48 NORTH, RANGE 12 WEST, IN THE CITY OF COLUMBIA, STATE OF MISSOURI, AND MORE PARTICULARLY DESCRIBED AS FOLLOWS:

BEGINNING AT THE NORTHWEST CORNER OF SAID LOT; THENCE SOUTH 69 DEGREES 03 MINUTES 06 SECONDS EAST (BASED ON THE "MISSOURI COORDINATE SYSTEM OF 1983", CENTRAL ZONE 2401, GRID NORTH AS DERIVED FROM THE MODOT VRS SYSTEM), ON THE NORTH LINE OF SAID LOT, 79.00 FEET, TO THE EAST LINE OF SAID LOT; THENCE SOUTH 20 DEGREE 55 MINUTES 41 SECONDS WEST, 45.00 FEET; THENCE NORTH 61 DEGREES 50 MINUTES 16 SECONDS WEST, 79.63 FEET, TO THE WEST LINE OF SAID LOT; THENCE NORTH 20 DEGREES 55 MINUTES 41 SECONDS EAST, 35.00 FEET TO THE POINT OF BEGINNING.

SAID PERMANENT DRAINAGE EASEMENT CONTAINS 3,160 SQUARE FEET OR 0.073 ACRES, MORE OR LESS. AS SHOWN ON EXHIBIT "B" ATTACHED HERETO AND MADE A PART HEREOF. SUBJECT TO EASEMENTS, CONDITIONS AND RESTRICTIONS OF RECORD.

## RE: TEMPORARY CONSTRUCTION EASEMENT (T.C.E.) #1 & #2

TWO TEMPORARY CONSTRUCTION EASEMENTS BEING PART OF LOT 102, WHITE GATE SECOND ADDITION, A REFERENCE BEING HAD TO THE BOONE COUNTY RECORDER OF DEEDS OFFICE IN PLAT BOOK 7, PAGE 45, SECTION 5, IN TOWNSHIP 48 NORTH, RANGE 12 WEST, IN THE CITY OF COLUMBIA, STATE OF MISSOURI, AND MORE PARTICULARLY DESCRIBED AS FOLLOWS:

## TEMPORARY CONSTRUCTION EASEMENT #1:

COMMENCING AT THE NORTHWEST CORNER OF SAID LOT; THENCE SOUTH 20 DEGREES 55 MINUTES 41 SECONDS WEST (BASED ON THE "MISSOURI COORDINATE SYSTEM OF 1983", CENTRAL ZONE 2401, GRID NORTH AS DERIVED FROM THE MODOT VRS SYSTEM), ON THE WEST LINE OF SAID LOT, 35.00 FEET TO THE POINT OF BEGINNING.

FROM SAID POINT OF BEGINNING; THENCE SOUTH 61 DEGREES 50 MINUTES 16 SECONDS EAST, 79.63 FEET, TO THE EAST LINE OF SAID LOT; THENCE SOUTH 20 DEGREES 55 MINUTES 41 SECONDS WEST, 5.00 FEET; THENCE NORTH 69 DEGREES 03 MINUTES 06 SECONDS WEST, ON A LINE PARALLEL 50-FEET SOUTH FROM THE NORTH LINE OF SAID LOT, 79.00 FEET, TO THE WEST LINE OF SAID LOT; THENCE NORTH 20 DEGREES 55 MINUTES 41 SECONDS EAST, 15.00 FEET TO THE POINT OF BEGINNING.

SAID TEMPORARY CONSTRUCTION EASEMENT #1 CONTAINS 790 SQUARE FEET OR 0.018 ACRES, MORE OR LESS.

AND ALSO,

## TEMPORARY CONSTRUCTION EASEMENT #2:

COMMENCING AT THE NORTHWEST CORNER OF SAID LOT; THENCE SOUTH 20 DEGREES 55 MINUTES 41 SECONDS WEST, ON THE WEST LINE OF SAID LOT, 58.00 FEET TO THE POINT OF BEGINNING.

FROM SAID POINT OF BEGINNING; THENCE SOUTH 69 DEGREES 03 MINUTES 06 SECONDS EAST (BASED ON THE "MISSOURI COORDINATE SYSTEM OF 1983", CENTRAL ZONE 2401, GRID NORTH AS DERIVED FROM THE MODOT VRS SYSTEM), ON A LINE PARALLEL 58-FEET SOUTH FROM THE NORTH LINE OF SAID LOT, 79.00 FEET, TO THE EAST LINE OF SAID LOT; THENCE SOUTH 20 DEGREES 55 MINUTES 41 SECONDS WEST, 14.00 FEET; THENCE NORTH 69 DEGREES 03 MINUTES 06 SECONDS WEST, ON A LINE PARALLEL 72-FEET SOUTH FROM THE NORTH LINE OF SAID LOT, 79.00 FEET, TO SAID WEST LINE; THENCE NORTH 20 DEGREE 55 MINUTES 41 SECOND EAST, 14.00 FEET TO THE POINT OF BEGINNING.

SAID TEMPORARY CONSTRUCTION EASEMENT #2 CONTAINS 1,106 SQUARE FEET OR 0.025 ACRES, MORE OR LESS. AS SHOWN ON EXHIBIT "B" ATTACHED HERETO AND MADE A PART HEREOF. SUBJECT TO EASEMENTS, CONDITIONS AND RESTRICTIONS OF RECORD.