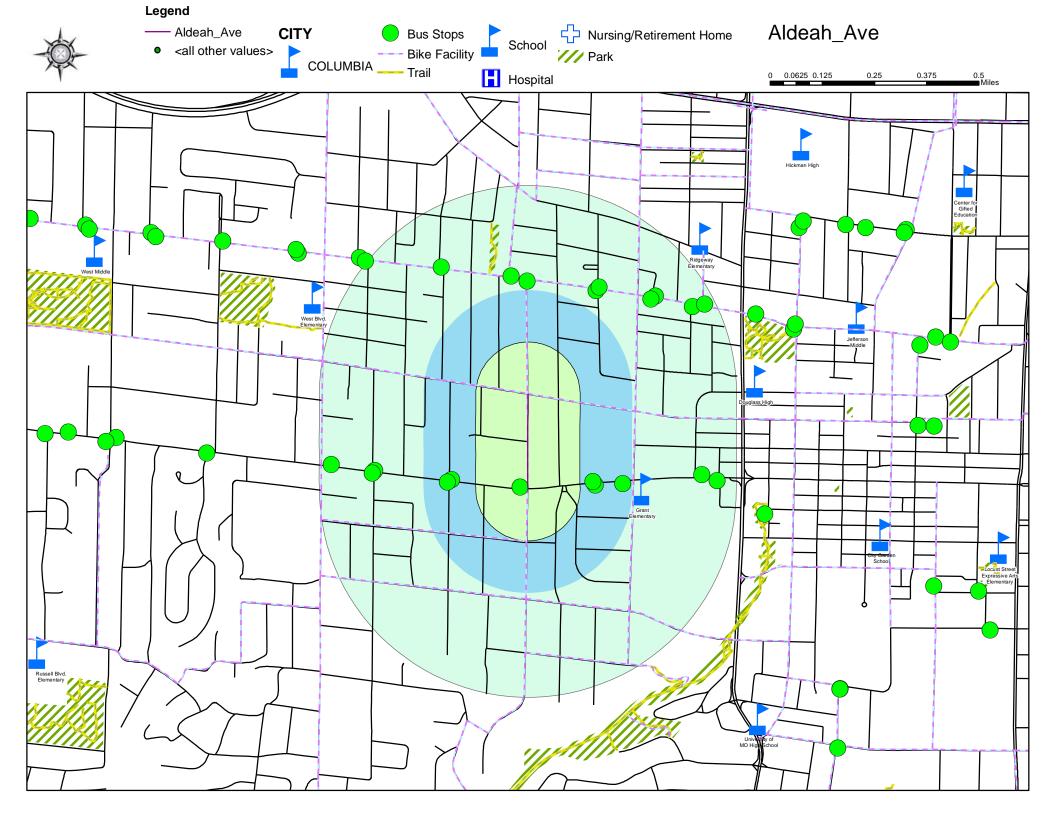

### Ward 1

Aldeah Avenue

- 2020 Score-34.00
- 2021 Score-34.00
- 2022 Score-32.20

Anderson Avenue

- 2020 Score-46.17
- 2021 Score-46.17
- 2022 Score-37.10