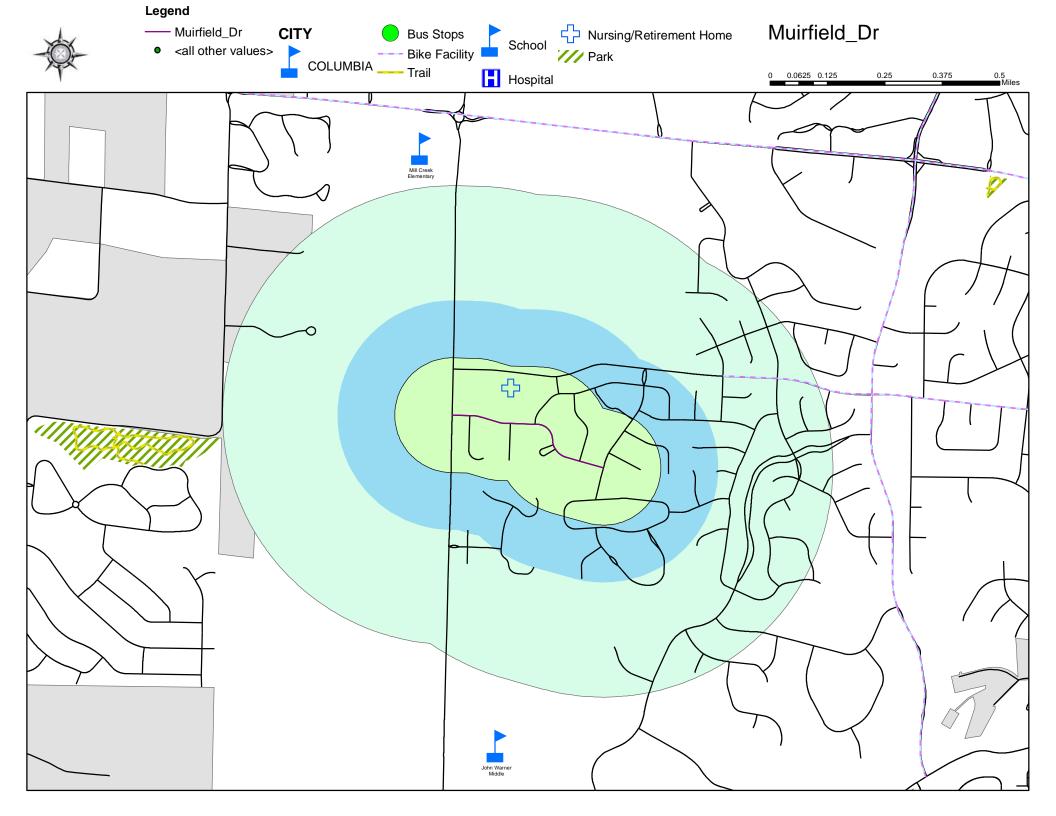

#### **Muirfield Drive**

- 2020 Score-31.50
- 2021 Score-31.50
- 2022 Score-31.30