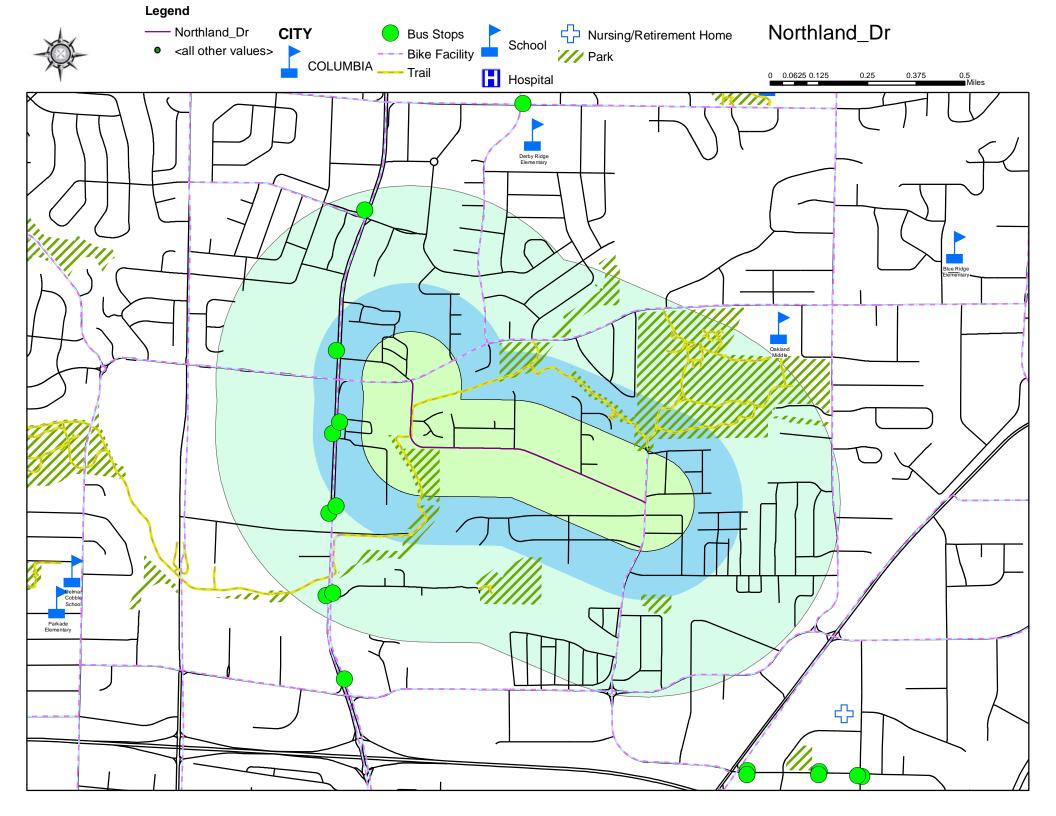

## Northland Drive

Northland Drive is currently 3<sup>rd</sup> on the 2022 Neighborhood Traffic Management Program Scoresheet with a score of 76.33. An Interested Parties meeting was held on December 1, 2022. Based on comments received at this meeting, staff developed a conceptual traffic calming plan that will be shown at a 2<sup>nd</sup> Interested Parties meeting scheduled for February 28, 2023.

### Staff recommends proceeding with the public process for traffic calming devices and potentially install traffic calming devices dependent on future Council direction.

Northland Drive had one Interested Parties meeting held in December, 2022. Preliminary traffic calming plans have been developed and will be shown at a second IP meeting in February, 2023. Pending Council direction, staff recommends moving forward with a traffic calming project.

#### Northland Drive - public involvement process started

- 2020 Score-N/A added in 2021
- 2021 Score-75.67
- 2022 Score-76.33