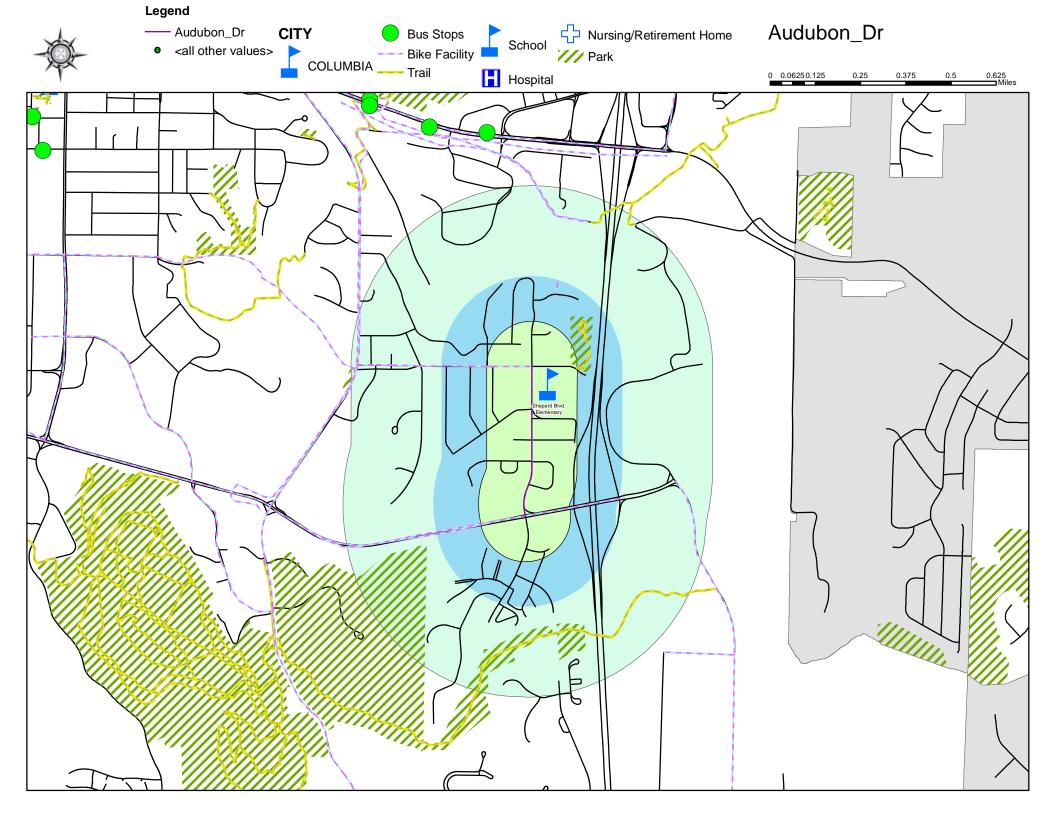

### Audubon Drive and Shepard Boulevard

Audubon Drive is currently 10<sup>th</sup> on the 2022 Neighborhood Traffic Management Program Scoresheet with a score of 69.33. Shepard Boulevard is currently 1<sup>st</sup> on the 2022 Neighborhood Traffic Management Program Scoresheet with a score of 79.56. Interested Parties meetings were held on December 13, 2021 and June 8, 2022. A Public Hearing has been scheduled for February 20, 2023.

Audubon Drive and Shepard Boulevard had two Interested Parties meetings held in December, 2021 and June, 2022. A Public Hearing has been scheduled for February, 2023. Pending Council direction, staff recommends moving forward with a traffic calming project.