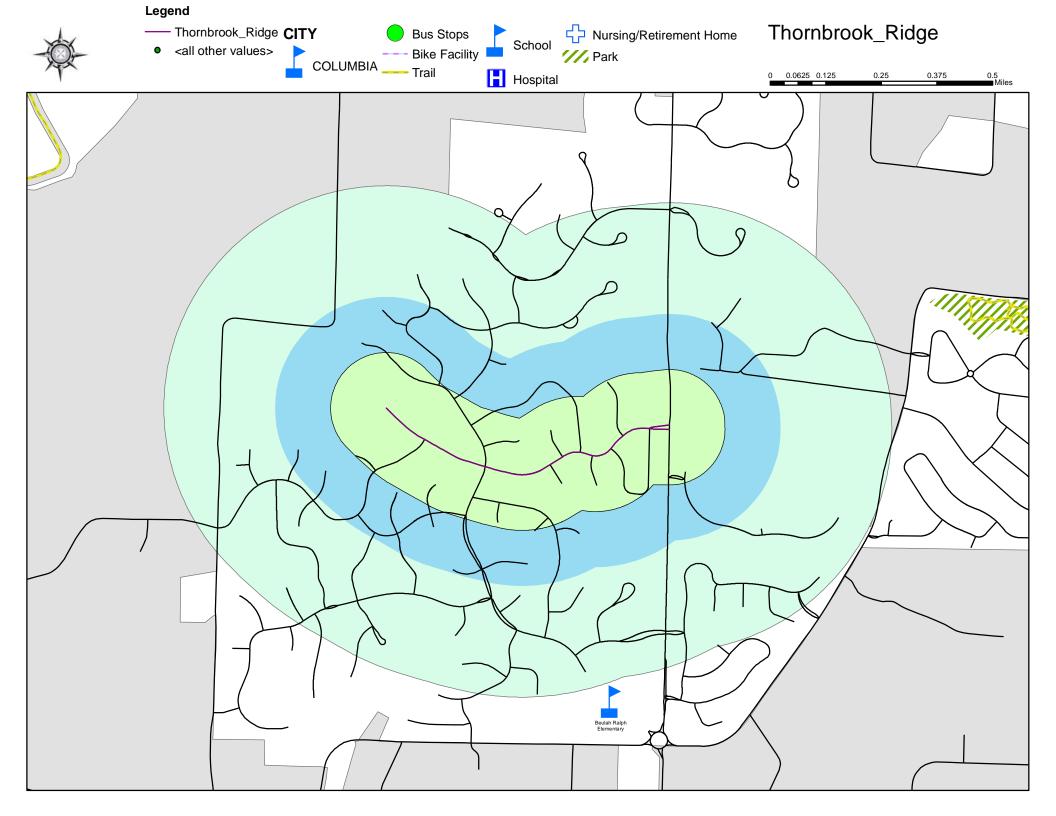

|
| 108 | 43  | Crabapple Lane         | 4/27/2006  |                               |
| 109 | 68  | Stone Mountain Parkway | 5/1/2006   |                               |
| 110 | 13  | Timber Creek Drive     | 10/2/2006  |                               |
| 111 | 38  | Reedsport Ridge        | 1/16/2007  |                               |
| 112 | 112 | Ryefield Ridge         | 1/16/2007  |                               |
| 113 | 60  | Lightpost Drive        | 10/15/2012 |                               |
| 114 | 32  | Hoylake Drive          | 11/20/2017 |                               |