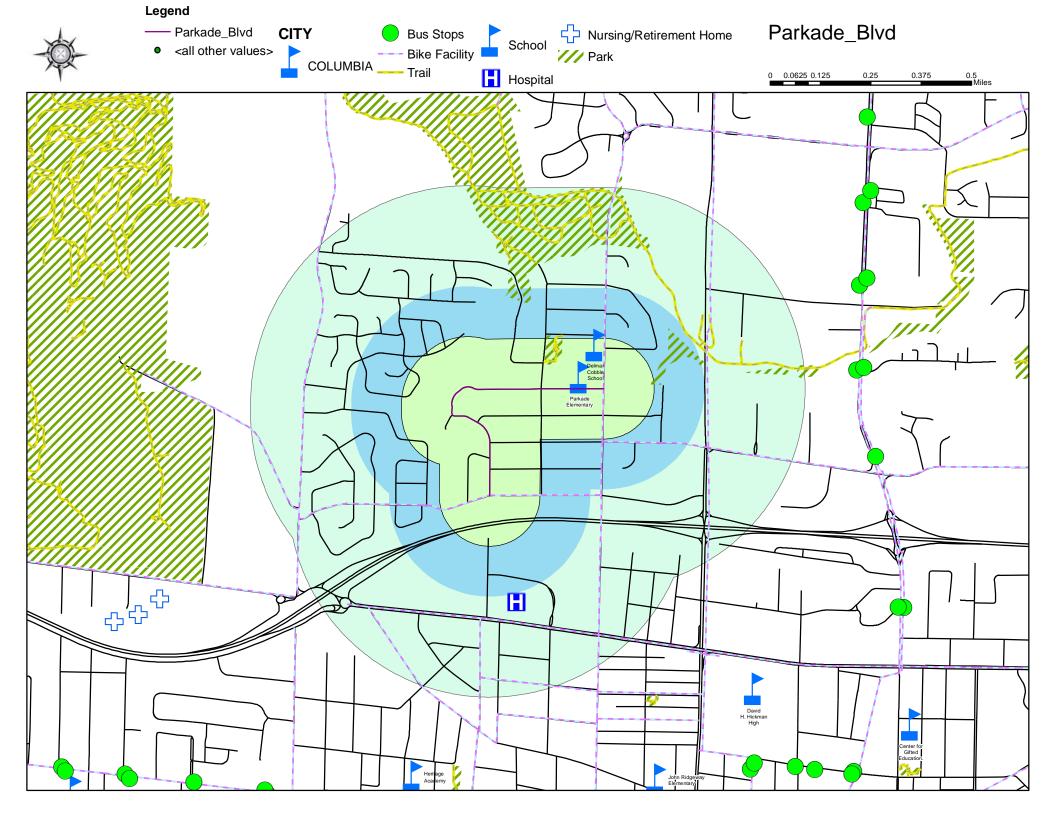

## Smith Drive and Louisville Drive

Council approved the installation of traffic calming devices in 2022. All speed humps, speed tables, and centerline and bike lane markings have been installed. The construction of the three crosswalks is expected to be completed in 2023.

## Traffic calming devices have been approved for installation by Council. This project is expected to be completed in 2023.

## Ridgefield Road, Ridgemont, and Highridge Drive

Interested Parties meetings were held on December 1, 2021 and September 15, 2022. A Public Hearing was held December 19, 2022, and Council approved the installation of traffic calming devices.

## Traffic calming devices have been approved for installation by Council, and will be installed next construction season by Street Division.