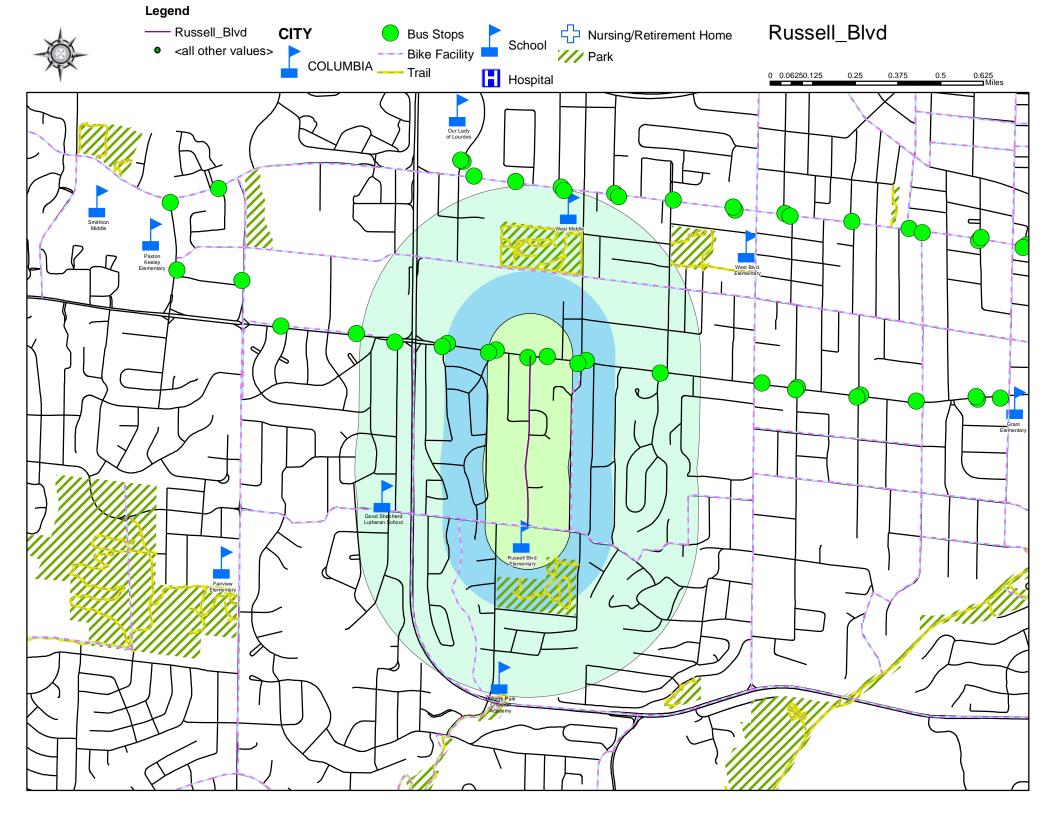

### **Russell Boulevard**

Russell Boulevard is currently 5<sup>th</sup> on the 2022 Neighborhood Traffic Management Program Scoresheet with a score of 76.00. An Interested Parties meetings were held on October 10, 2022 and January 30, 2023. A Public Hearing will be scheduled in the near future.

#### Staff recommends proceeding with the public process for traffic calming devices and potentially install traffic calming devices dependent on future Council direction.

Russell Boulevard had two Interested Parties meetings held in October, 2022 and January, 2023. A Public Hearing will be scheduled in the near future. Pending Council direction, staff recommends moving forward with a traffic calming project.

#### Russell Boulevard

- 2020 Score-N/A added in 2021
- 2021 Score-76.00
- 2022 Score-76.00