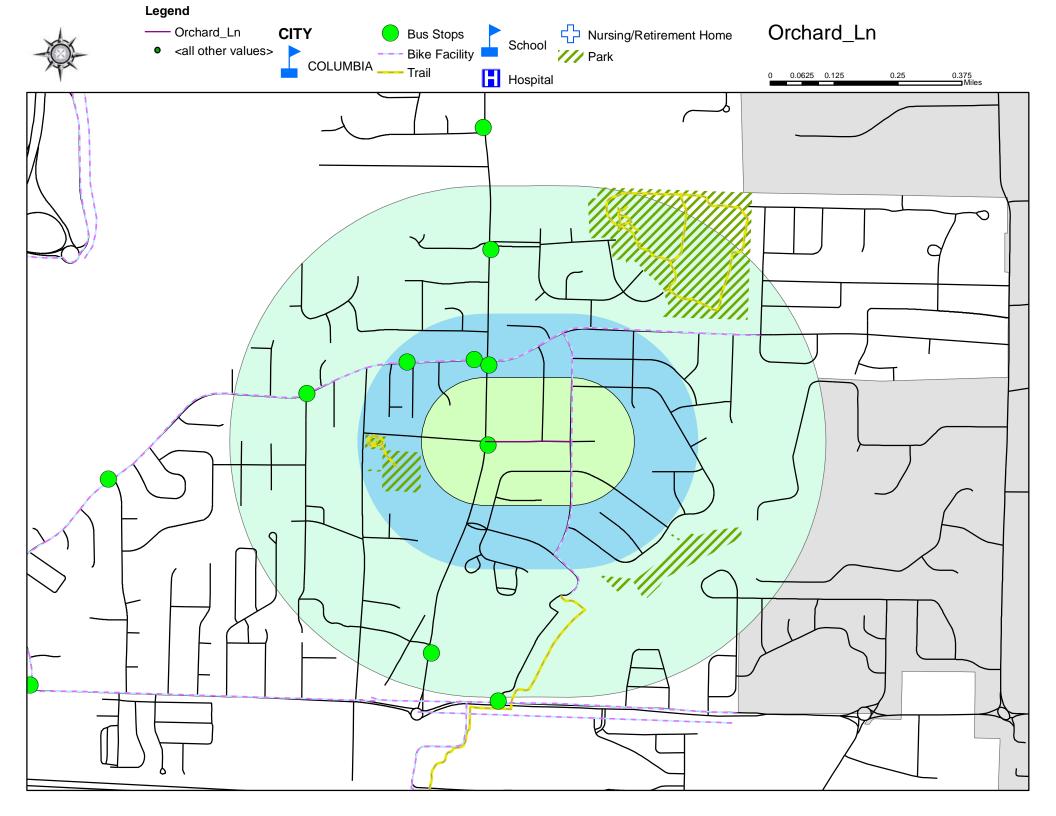

hitefish Dr           | 2/19/2006  |                               |
| 108 | 43  | Crabapple Lane         | 4/27/2006  |                               |
| 109 | 68  | Stone Mountain Parkway | 5/1/2006   |                               |
| 110 | 13  | Timber Creek Drive     | 10/2/2006  |                               |
| 111 | 38  | Reedsport Ridge        | 1/16/2007  |                               |
| 112 | 112 | Ryefield Ridge         | 1/16/2007  |                               |
| 113 | 60  | Lightpost Drive        | 10/15/2012 |                               |
| 114 | 32  | Hoylake Drive          | 11/20/2017 |                               |