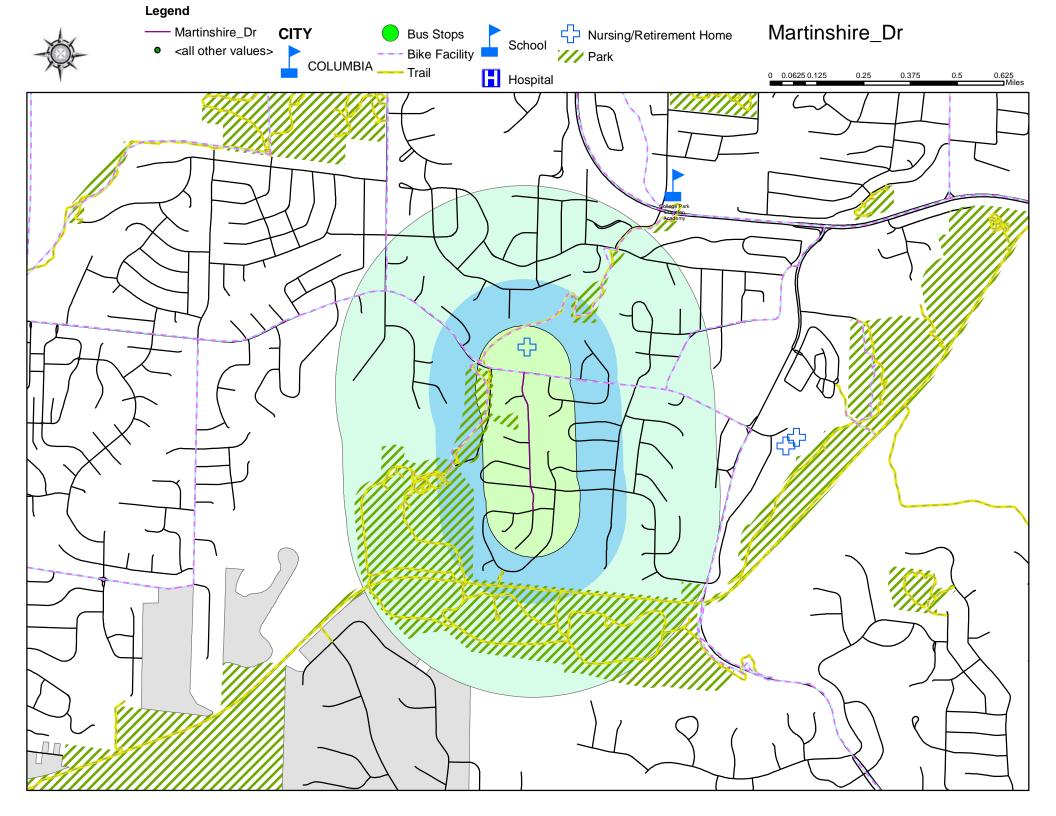

## Northland Drive

Northland Drive is currently 3<sup>rd</sup> on the 2022 Neighborhood Traffic Management Program Scoresheet with a score of 76.33. An Interested Parties meeting was held on December 1, 2022. Based on comments received at this meeting, staff developed a conceptual traffic calming plan that will be shown at a 2<sup>nd</sup> Interested Parties meeting scheduled for February 28, 2023.

### Staff recommends proceeding with the public process for traffic calming devices and potentially install traffic calming devices dependent on future Council direction.

Northland Drive had one Interested Parties meeting held in December, 2022. Preliminary traffic calming plans have been developed and will be shown at a second IP meeting in February, 2023. Pending Council direction, staff recommends moving forward with a traffic calming project.