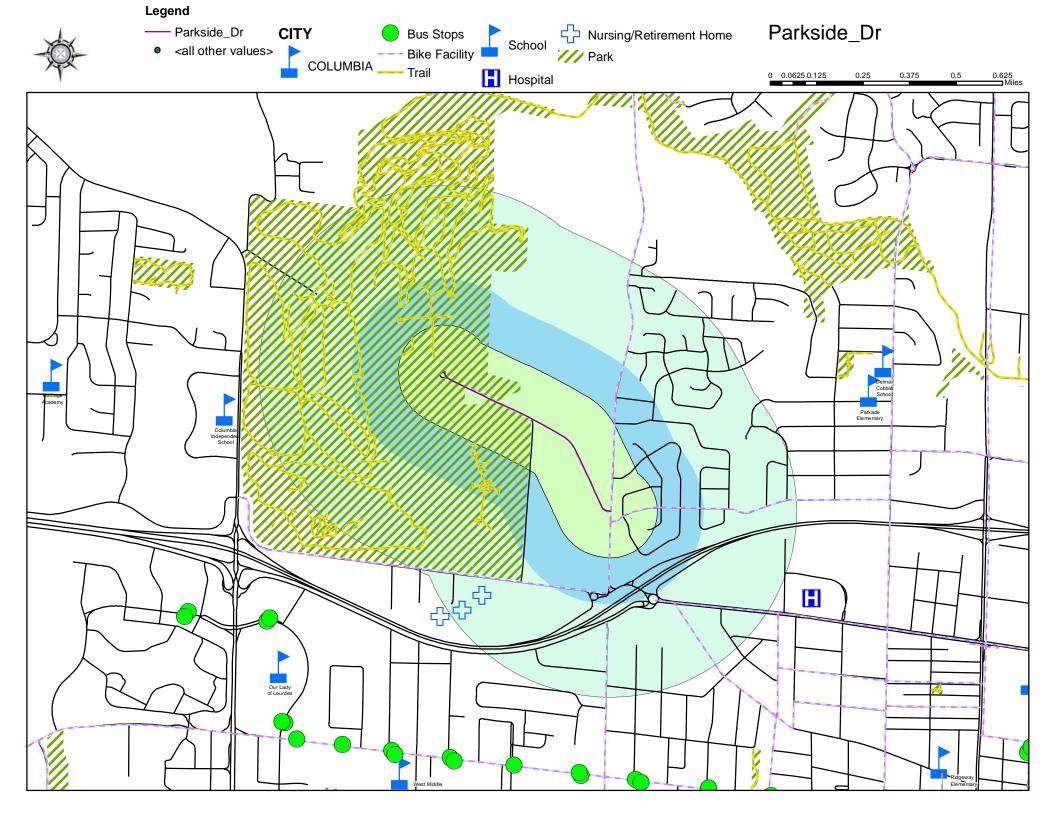

fish Dr           | 2/19/2006  |                               |
| 108 | 43  | Crabapple Lane         | 4/27/2006  |                               |
| 109 | 68  | Stone Mountain Parkway | 5/1/2006   |                               |
| 110 | 13  | Timber Creek Drive     | 10/2/2006  |                               |
| 111 | 38  | Reedsport Ridge        | 1/16/2007  |                               |
| 112 | 112 | Ryefield Ridge         | 1/16/2007  |                               |
| 113 | 60  | Lightpost Drive        | 10/15/2012 |                               |
| 114 | 32  | Hoylake Drive          | 11/20/2017 |                               |