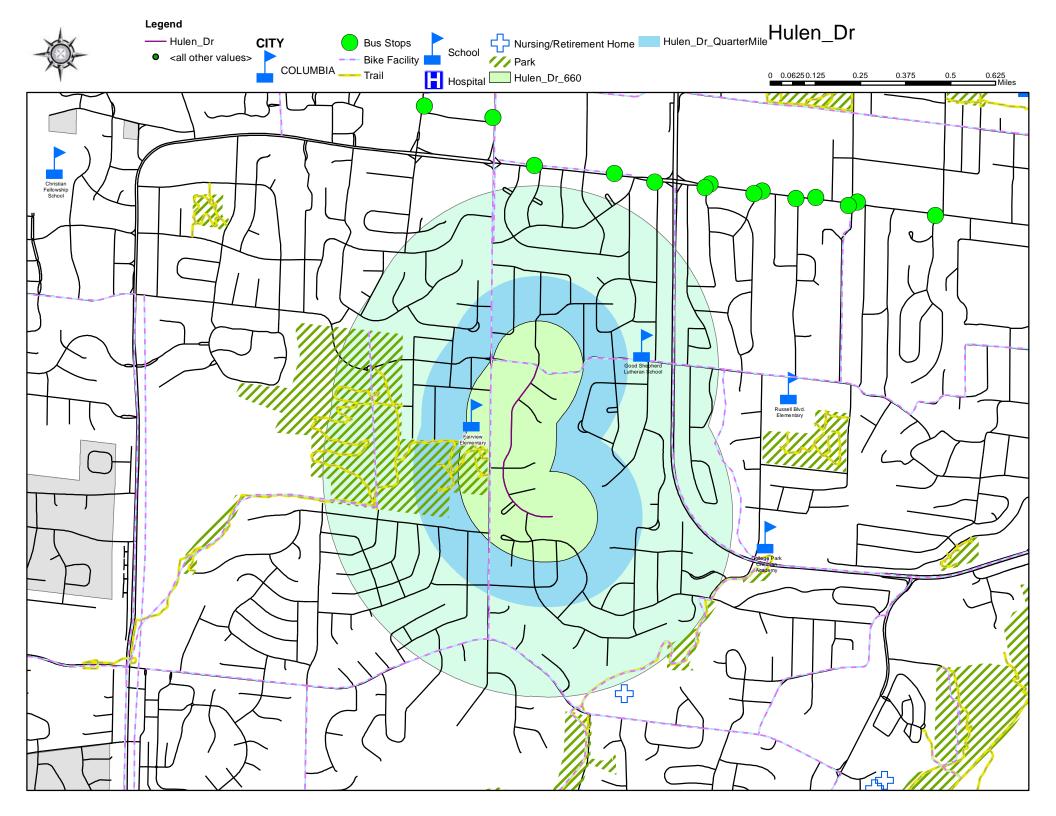

Current staffing levels allow for a few calming projects to be completed per year. Unless otherwise directed, staff would like to pursue the following projects:

- 1. Complete installation of traffic calming devices on Smith Drive and Louisville Drive.
- 2. Install traffic calming devices on Ridgefield Road, Ridgemont, and Highridge Drive.
- 3. Install traffic calming devices on South Garth Avenue.
- 4. Complete public process for traffic calming devices on Audubon Drive and Shepard Boulevard, and potentially install traffic calming devices dependent on future Council direction.
- 5. Complete public process for traffic calming devices on Manor Drive, and potentially install traffic calming devices dependent on future Council direction.
- 6. Complete public process for traffic calming devices on Russell Boulevard, and potentially install traffic calming devices dependent on future Council direction.
- 7. Complete public process for traffic calming devices on Northland Drive, and potentially install traffic calming devices dependent on future Council direction.
- 8. Pursue Spencer Avenue traffic calming project.
- 9. Pursue Garden Drive traffic calming project.
- 10. Pursue Hanover Boulevard traffic calming project.
- 11. Pursue Hulen Drive traffic calming project.

### **Hulen Drive**

Hulen Drive is currently  $8^{\rm th}$  on the 2022 Neighborhood Traffic Management Program Scoresheet with a score of 72.00.

### Staff recommends pursuing this project.

#### Hulen Drive

- 2020 Score-N/A added in 2021
- 2021 Score-73.47
- 2022 Score-72.00