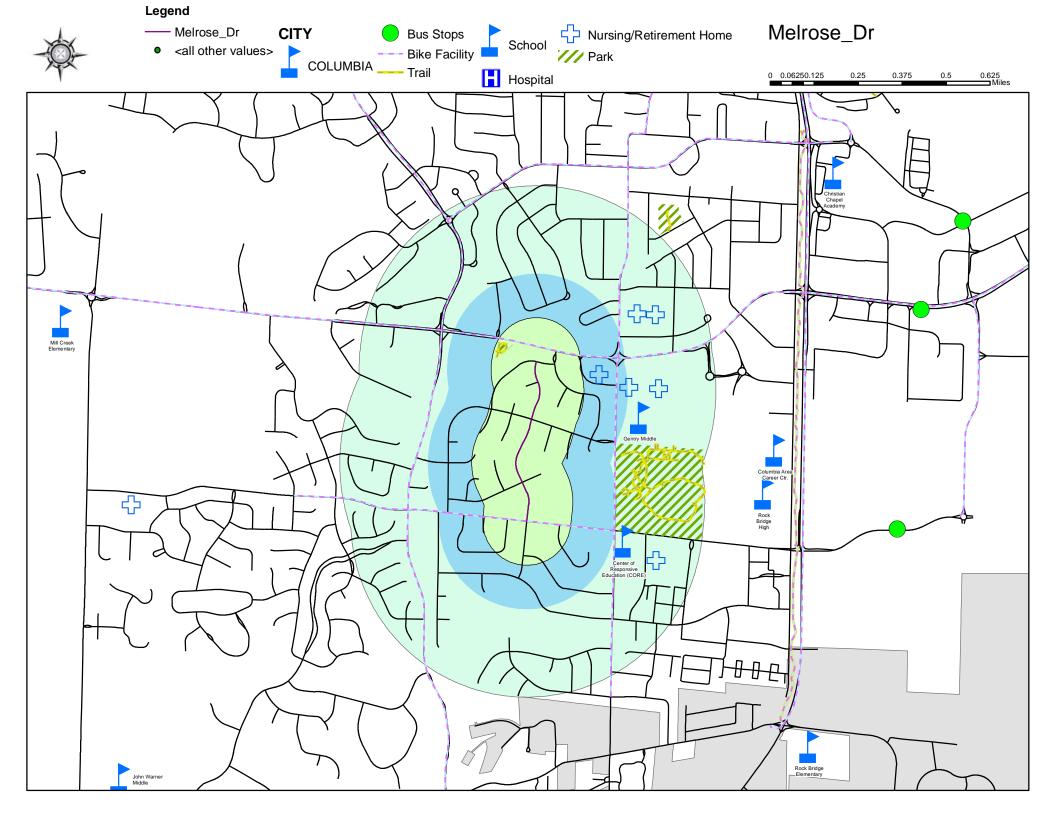

| 107 | 71  | Whitefish Dr           | 2/19/2006  |                               |
| 108 | 43  | Crabapple Lane         | 4/27/2006  |                               |
| 109 | 68  | Stone Mountain Parkway | 5/1/2006   |                               |
| 110 | 13  | Timber Creek Drive     | 10/2/2006  |                               |
| 111 | 38  | Reedsport Ridge        | 1/16/2007  |                               |
| 112 | 112 | Ryefield Ridge         | 1/16/2007  |                               |
| 113 | 60  | Lightpost Drive        | 10/15/2012 |                               |
| 114 | 32  | Hoylake Drive          | 11/20/2017 |                               |