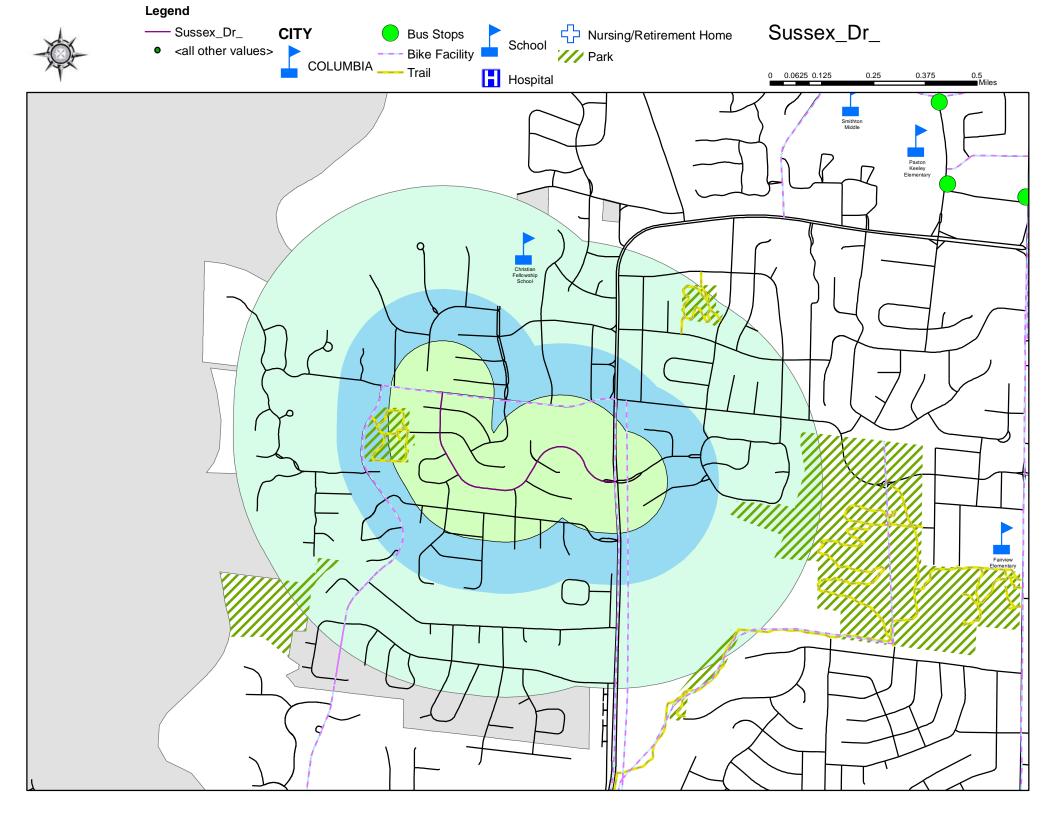

#### McBaine Avenue

- 2020 Score-57.82
- 2021 Score-57.82
- 2022 Score-61.10

#### Sussex Drive

- 2020 Score-48.00
- 2021 Score-53.00
- 2022 Score-47.30