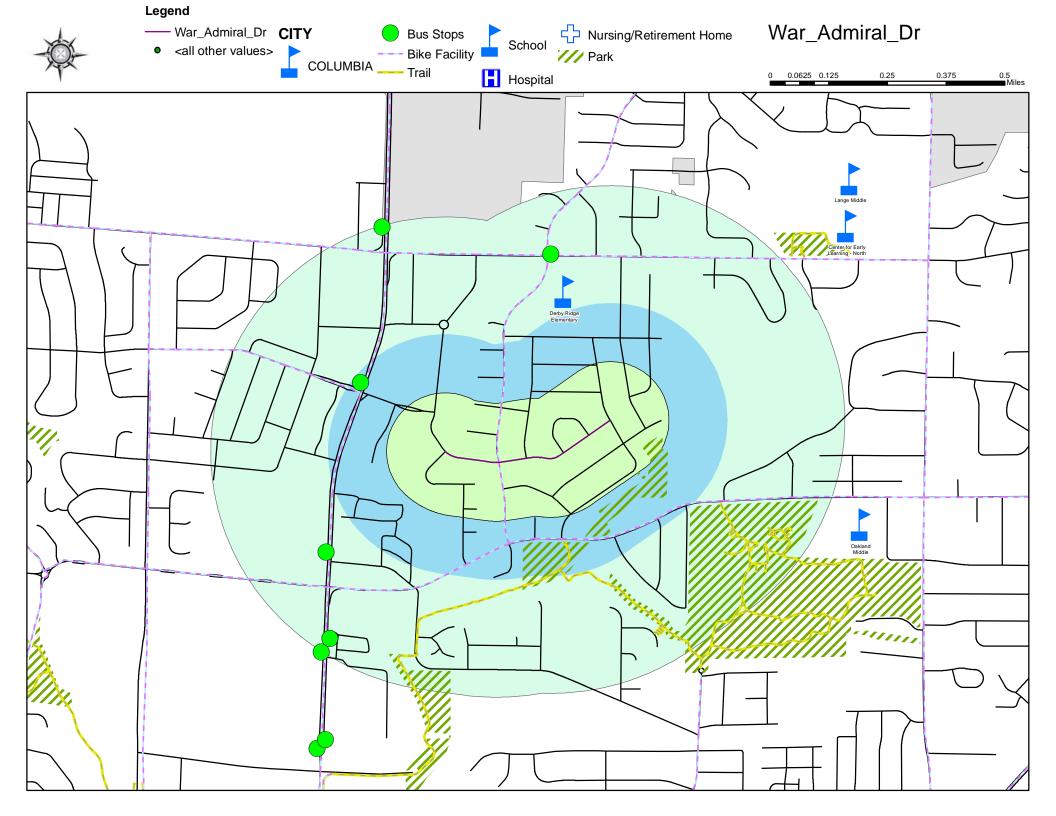

#### Northland Drive - public involvement process started

- 2020 Score-N/A added in 2021
- 2021 Score-75.67
- 2022 Score-76.33

## Ward 2 (continued)

War Admiral Drive

- 2020 Score-39.16
- 2021 Score-44.16
- 2022 Score-42.97