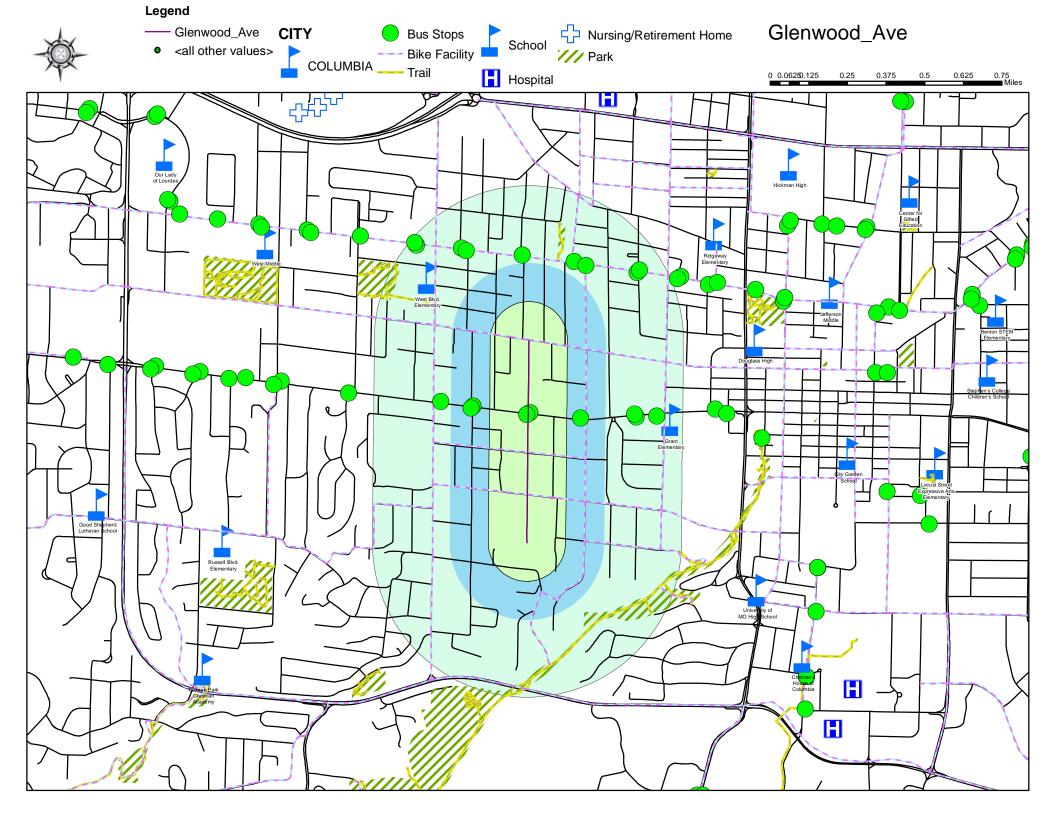

| 11/1/2004  |                               |
| 107 | 71  | Whitefish Dr           | 2/19/2006  |                               |
| 108 | 43  | Crabapple Lane         | 4/27/2006  |                               |
| 109 | 68  | Stone Mountain Parkway | 5/1/2006   |                               |
| 110 | 13  | Timber Creek Drive     | 10/2/2006  |                               |
| 111 | 38  | Reedsport Ridge        | 1/16/2007  |                               |
| 112 | 112 | Ryefield Ridge         | 1/16/2007  |                               |
| 113 | 60  | Lightpost Drive        | 10/15/2012 |                               |
| 114 | 32  | Hoylake Drive          | 11/20/2017 |                               |