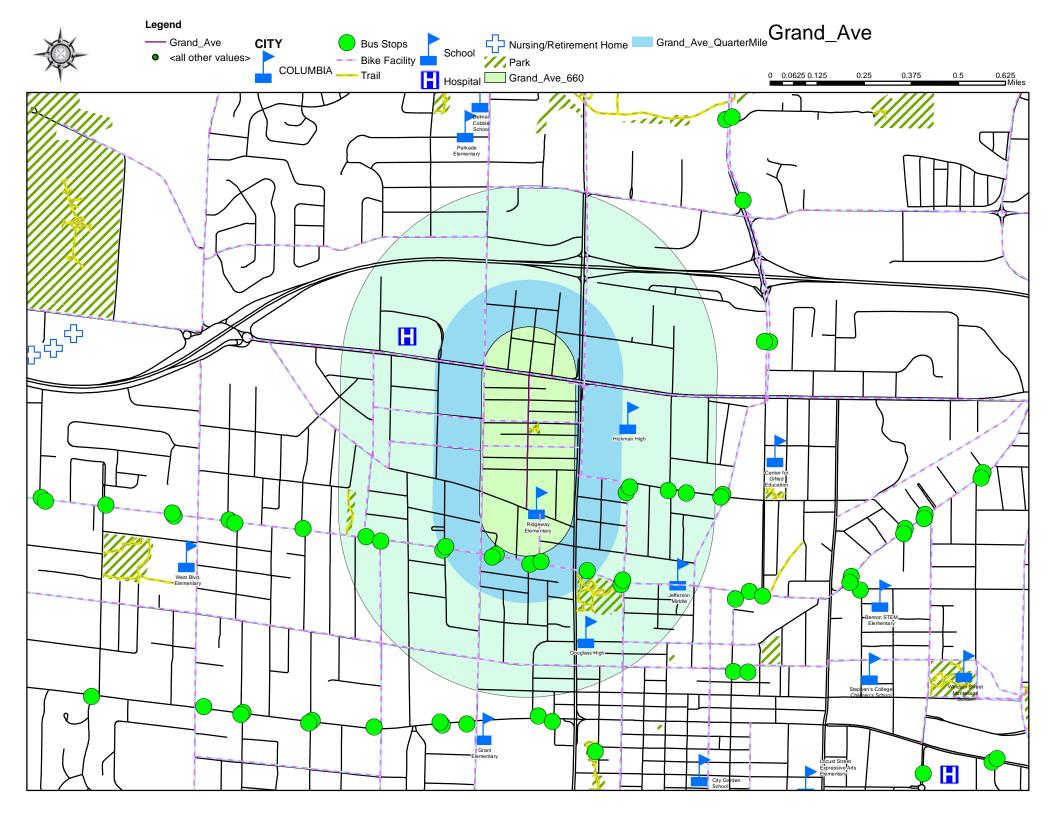

| 11/1/2004  |                               |
| 107 | 71  | Whitefish Dr           | 2/19/2006  |                               |
| 108 | 43  | Crabapple Lane         | 4/27/2006  |                               |
| 109 | 68  | Stone Mountain Parkway | 5/1/2006   |                               |
| 110 | 13  | Timber Creek Drive     | 10/2/2006  |                               |
| 111 | 38  | Reedsport Ridge        | 1/16/2007  |                               |
| 112 | 112 | Ryefield Ridge         | 1/16/2007  |                               |
| 113 | 60  | Lightpost Drive        | 10/15/2012 |                               |
| 114 | 32  | Hoylake Drive          | 11/20/2017 |                               |