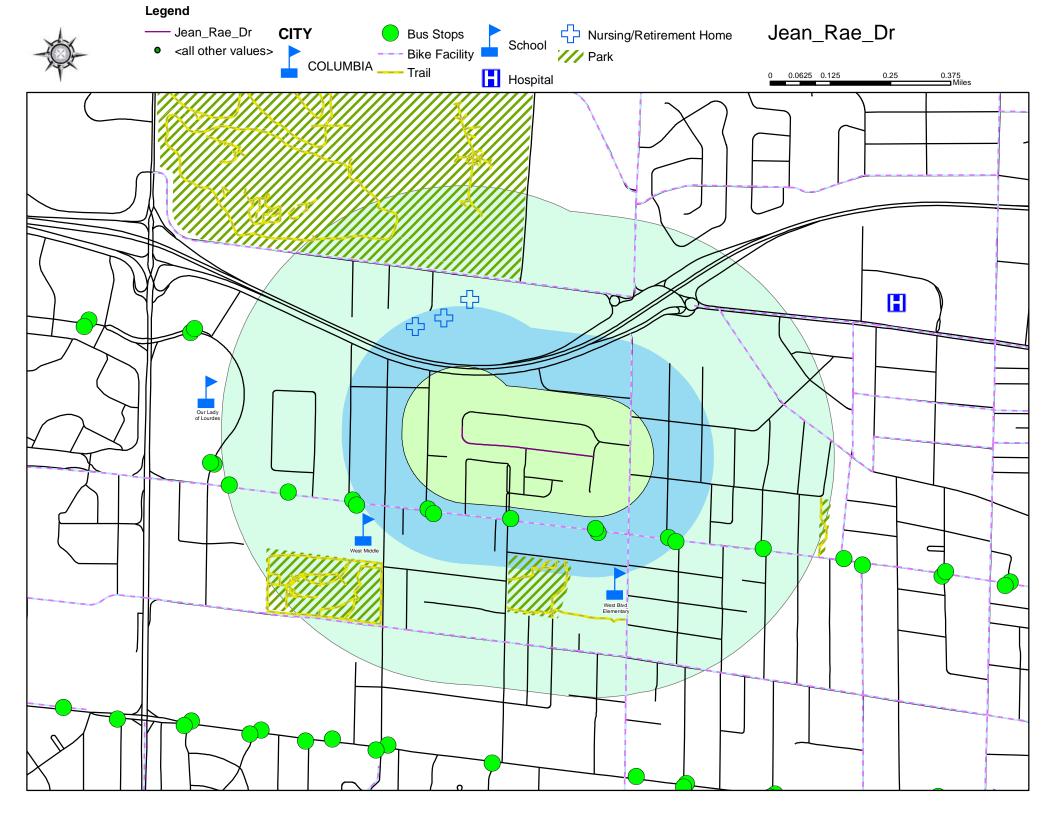

|
| 107 | 71  | Whitefish Dr           | 2/19/2006  |                               |
| 108 | 43  | Crabapple Lane         | 4/27/2006  |                               |
| 109 | 68  | Stone Mountain Parkway | 5/1/2006   |                               |
| 110 | 13  | Timber Creek Drive     | 10/2/2006  |                               |
| 111 | 38  | Reedsport Ridge        | 1/16/2007  |                               |
| 112 | 112 | Ryefield Ridge         | 1/16/2007  |                               |
| 113 | 60  | Lightpost Drive        | 10/15/2012 |                               |
| 114 | 32  | Hoylake Drive          | 11/20/2017 |                               |