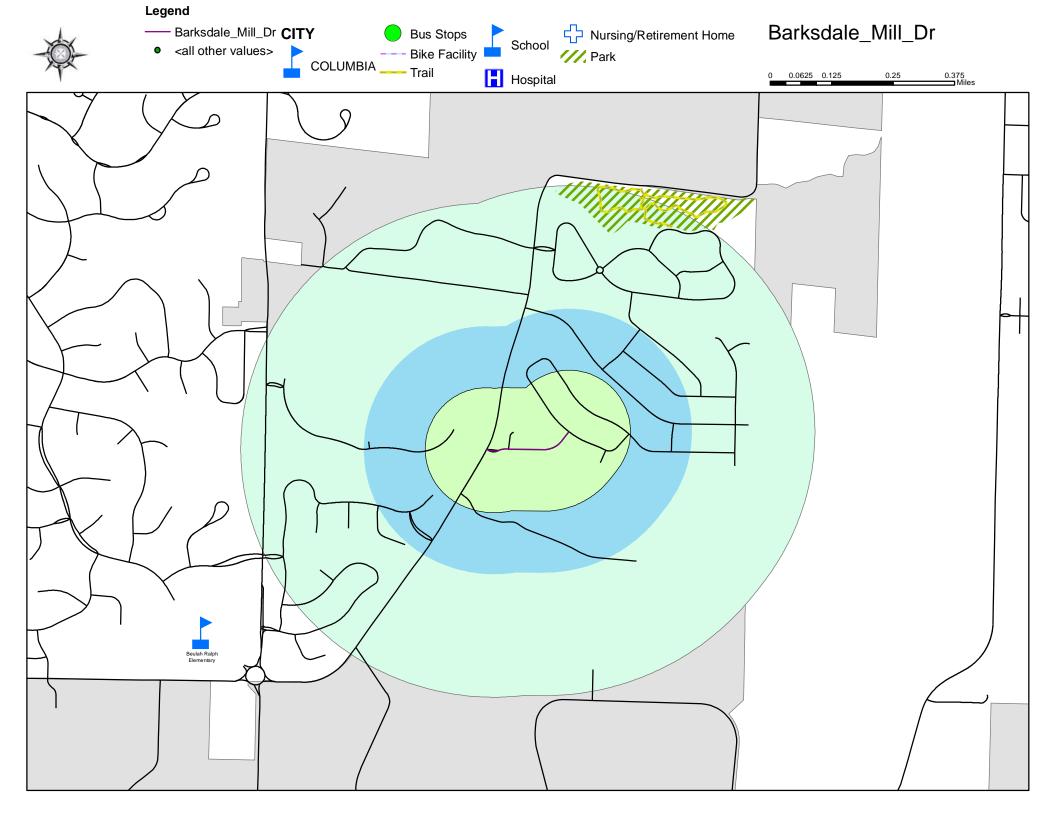

#### Springdale Drive – NEW

- 2020 Score N/A added in 2022
- 2021 Score N/A added in 2022
- 2022 Score-60.70

#### Barksdale Mill Drive

- 2020 Score-33.93
- 2021 Score-33.93
- 2022 Score-32.40