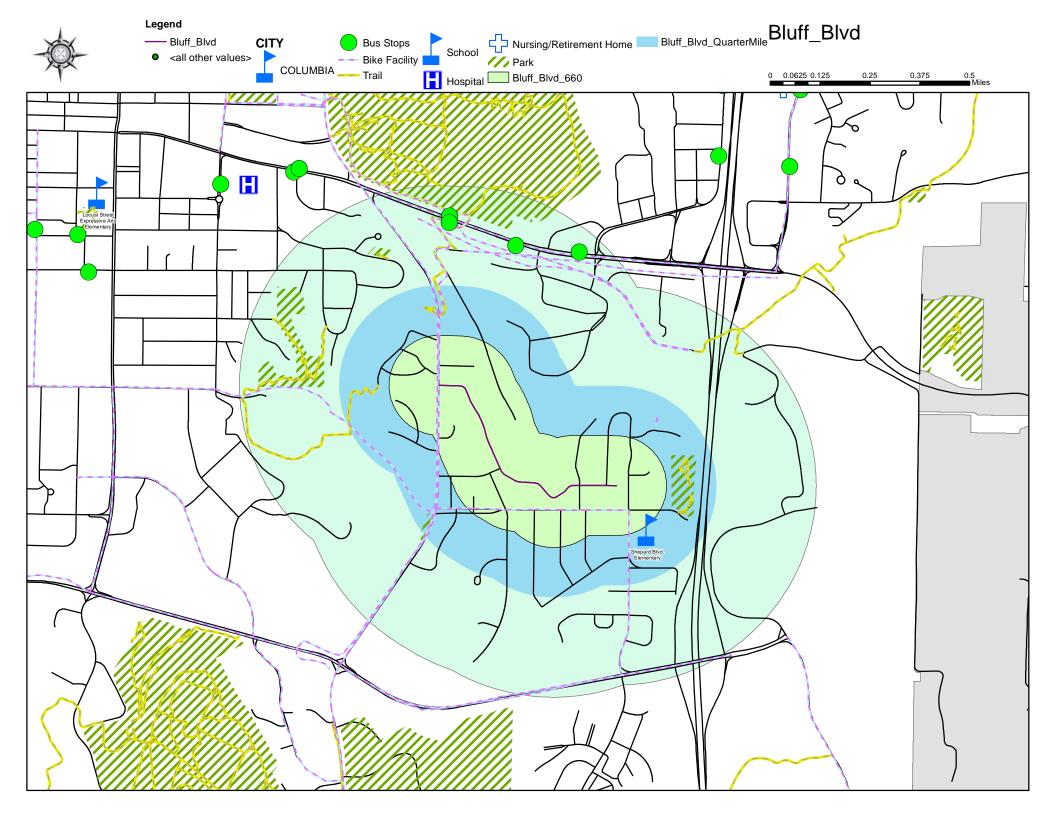

#### Walnut Street

- 2020 Score-N/A added in 2021
- 2021 Score-67.63
- 2022 Score-72.00

#### Bluff Boulevard

- 2020 Score-36.29
- 2021 Score-36.29
- 2022 Score-32.00