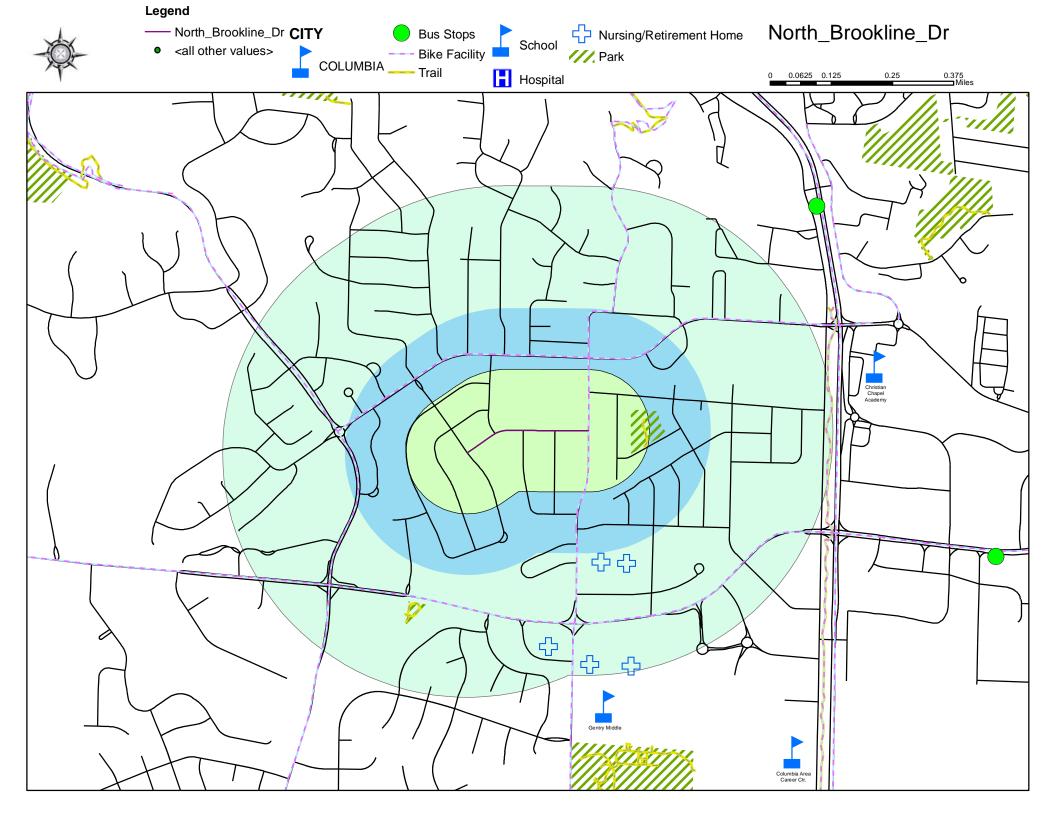

## Northland Drive

Northland Drive is currently 3<sup>rd</sup> on the 2022 Neighborhood Traffic Management Program Scoresheet with a score of 76.33. An Interested Parties meeting was held on December 1, 2022. Based on comments received at this meeting, staff developed a conceptual traffic calming plan that will be shown at a 2<sup>nd</sup> Interested Parties meeting scheduled for February 28, 2023.

### Staff recommends proceeding with the public process for traffic calming devices and potentially install traffic calming devices dependent on future Council direction.

Northland Drive had one Interested Parties meeting held in December, 2022. Preliminary traffic calming plans have been developed and will be shown at a second IP meeting in February, 2023. Pending Council direction, staff recommends moving forward with a traffic calming project.

#### Northland Drive - public involvement process started

- 2020 Score-N/A added in 2021
- 2021 Score-75.67
- 2022 Score-76.33