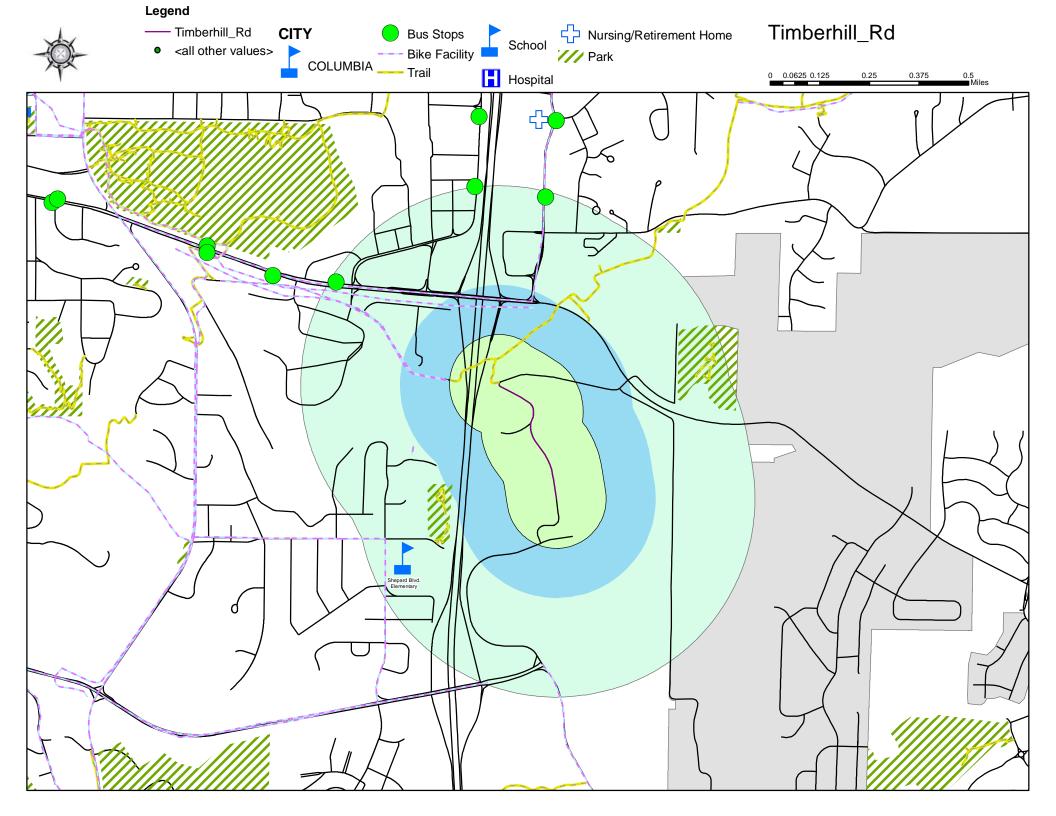

#### Bourn Ave

- 2020 Score-43.60
- 2021 Score-48.60
- 2022 Score-47.40

Timberhill Road

- 2020 Score-16.63
- 2021 Score-16.63
- 2022 Score-28.80

Timberhill Street

- 2020 Score-49.74
- 2021 Score-49.74
- 2022 Score-47.70

Date of Plat for Each Street in the Neighborhood Traffic Management Program