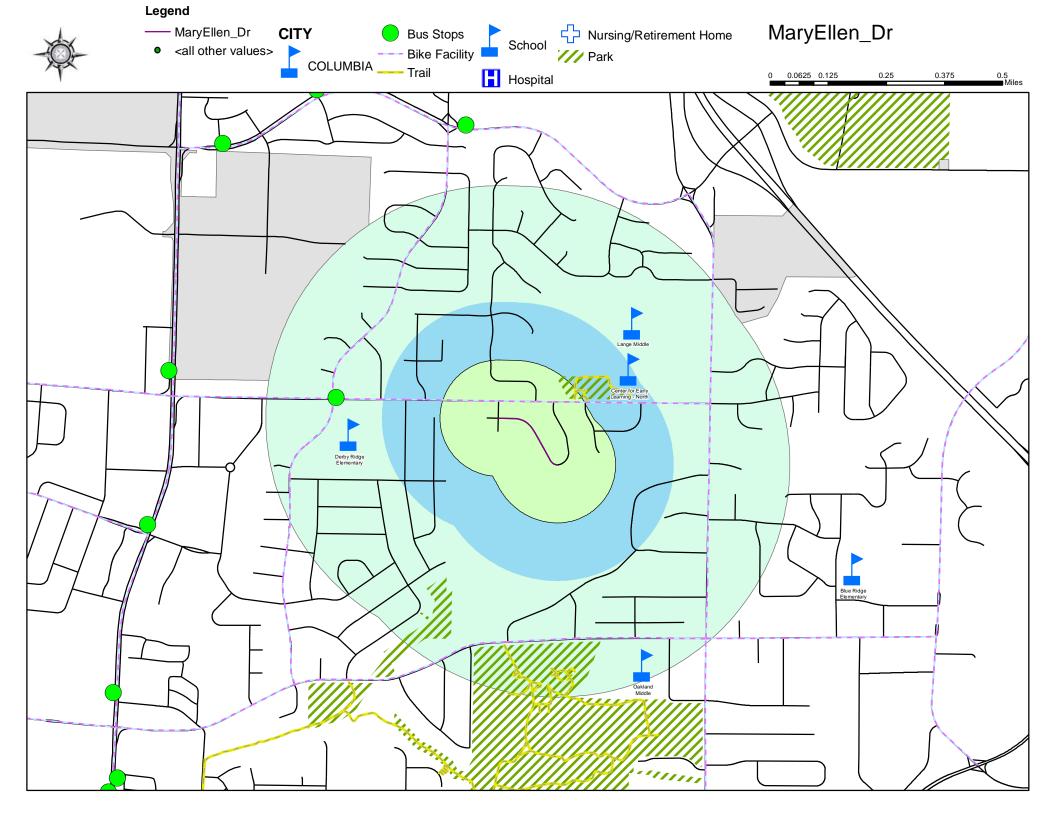

#### Mary Ellen Drive

- 2020 Score-40.00
- 2021 Score-35.00
- 2022 Score-36.20

#### Fairway Drive

- 2020 Score-20.32
- 2021 Score-20.32
- 2022 Score-14.97