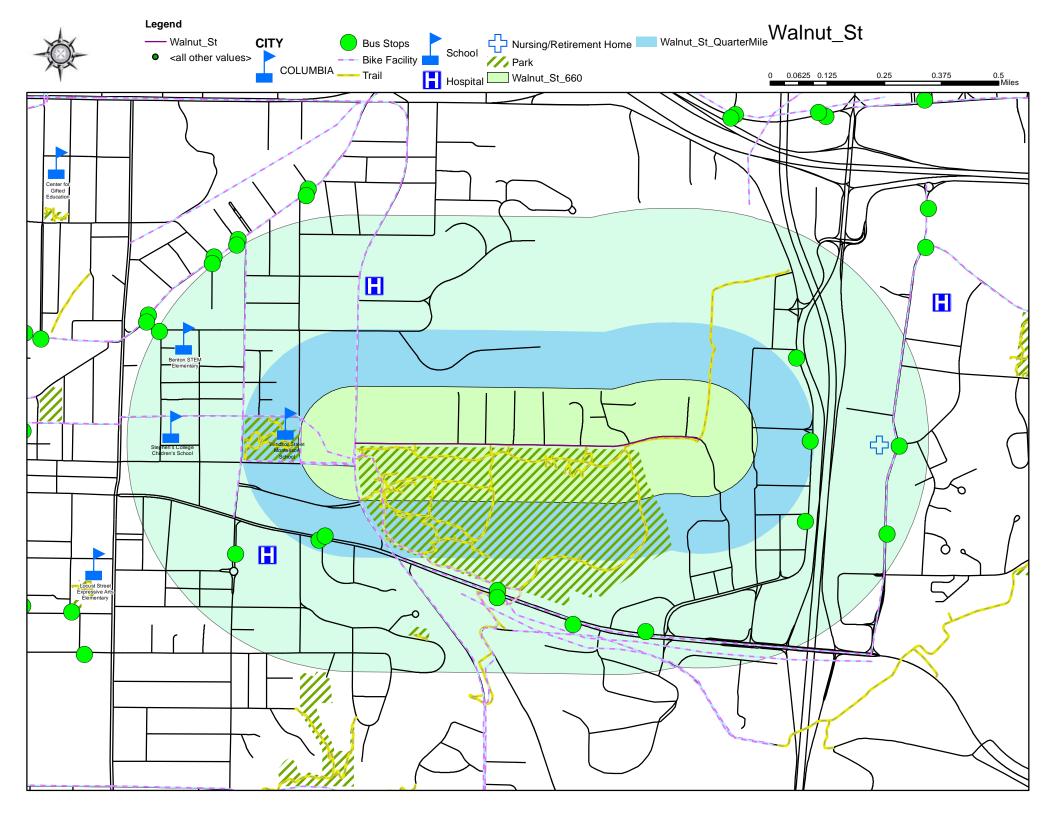

### South Garth Avenue (South of Broadway)

Interested Parties meetings were held on May 9, 2022 and October 25, 2022. A Public Hearing was held January 17, 2023, and Council approved the installation of traffic calming devices.

#### Walnut Street

- 2020 Score-N/A added in 2021
- 2021 Score-67.63
- 2022 Score-72.00