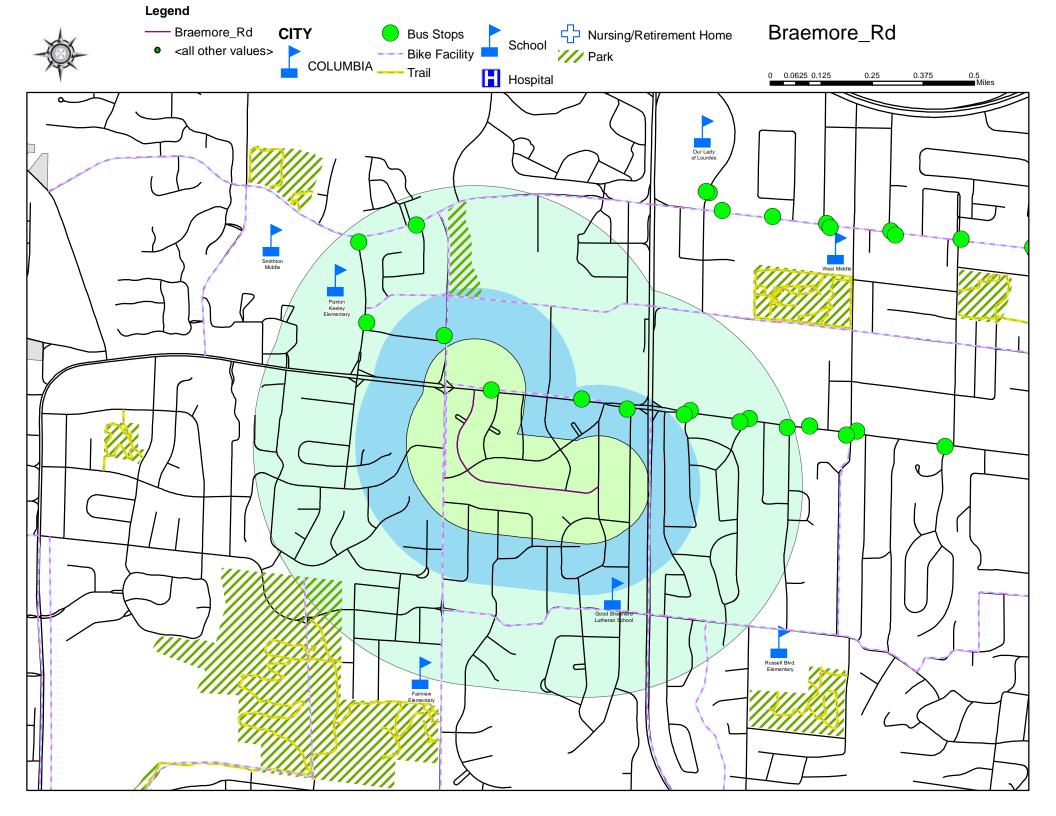

|
| 106 | 61  | Newbury Way            | 11/1/2004  |                               |
| 107 | 71  | Whitefish Dr           | 2/19/2006  |                               |
| 108 | 43  | Crabapple Lane         | 4/27/2006  |                               |
| 109 | 68  | Stone Mountain Parkway | 5/1/2006   |                               |
| 110 | 13  | Timber Creek Drive     | 10/2/2006  |                               |
| 111 | 38  | Reedsport Ridge        | 1/16/2007  |                               |
| 112 | 112 | Ryefield Ridge         | 1/16/2007  |                               |
| 113 | 60  | Lightpost Drive        | 10/15/2012 |                               |
| 114 | 32  | Hoylake Drive          | 11/20/2017 |                               |