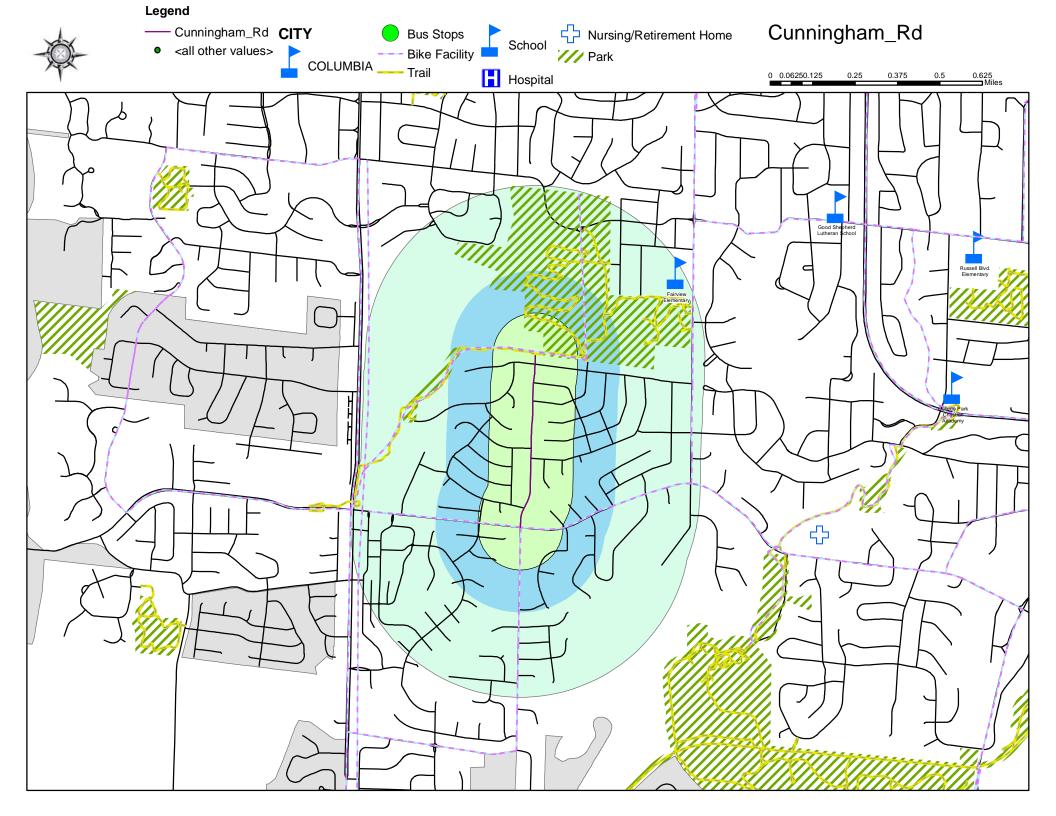

#### **Donnelly Avenue**

- 2020 Score-25.30
- 2021 Score-30.30
- 2022 Score-48.90

#### Cunningham Road

- 2020 Score-37.73
- 2021 Score-52.73
- 2022 Score-50.60