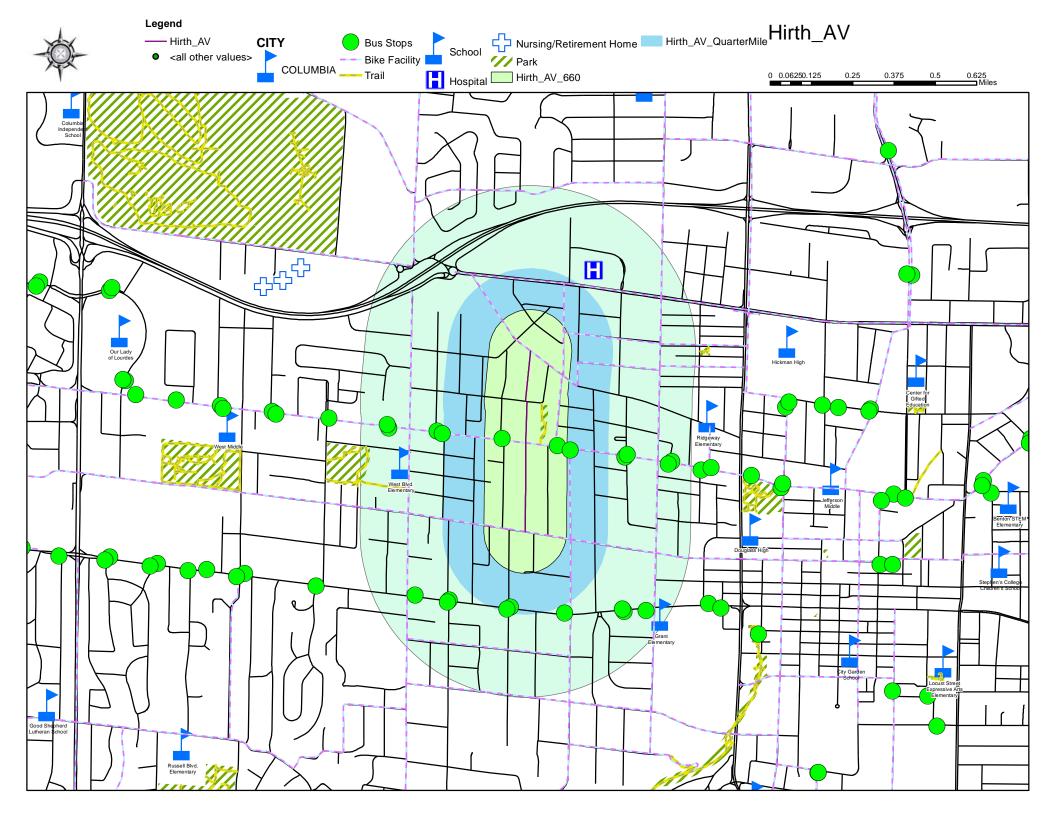

#### Hirth Avenue

- 2020 Score-38.07
- 2021 Score-38.07
- 2022 Score-35.37

#### Lansing Avenue - NEW

- 2020 Score N/A added in 2022
- 2021 Score N/A added in 2022
- 2022 Score-63.00