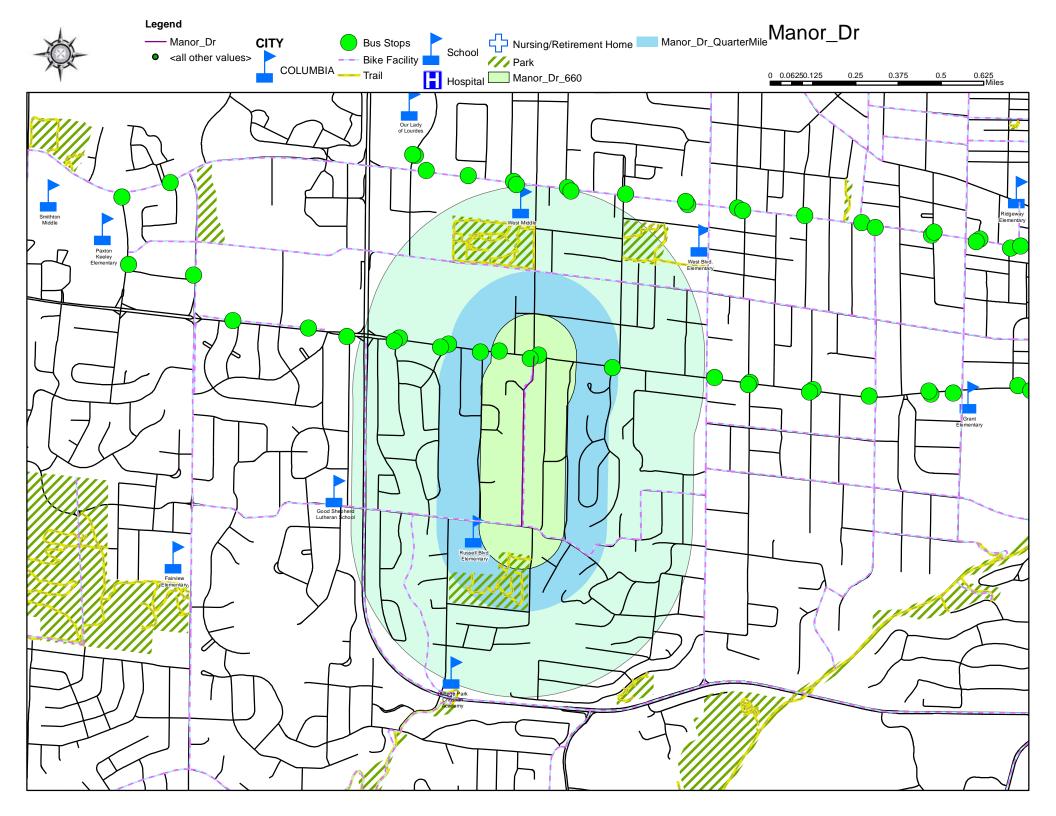

### Manor Drive

Manor Drive is currently 4<sup>th</sup> on the 2022 Neighborhood Traffic Management Program Scoresheet with a score of 76.00. Interested Parties meetings were held on June 13, 2022 and November 9, 2022. A Public Hearing will be scheduled in the near future.

### Staff recommends proceeding with the public process for traffic calming devices and potentially install traffic calming devices dependent on future Council direction.

Manor Drive had two Interested Parties meetings held in June, 2022 and November 2022. A Public Hearing will be scheduled for March, 2023. Pending Council direction, staff recommends moving forward with a traffic calming project.

#### Manor Drive - public involvement process started

- 2020 Score-66.23
- 2021 Score-76.00
- 2022 Score-76.00