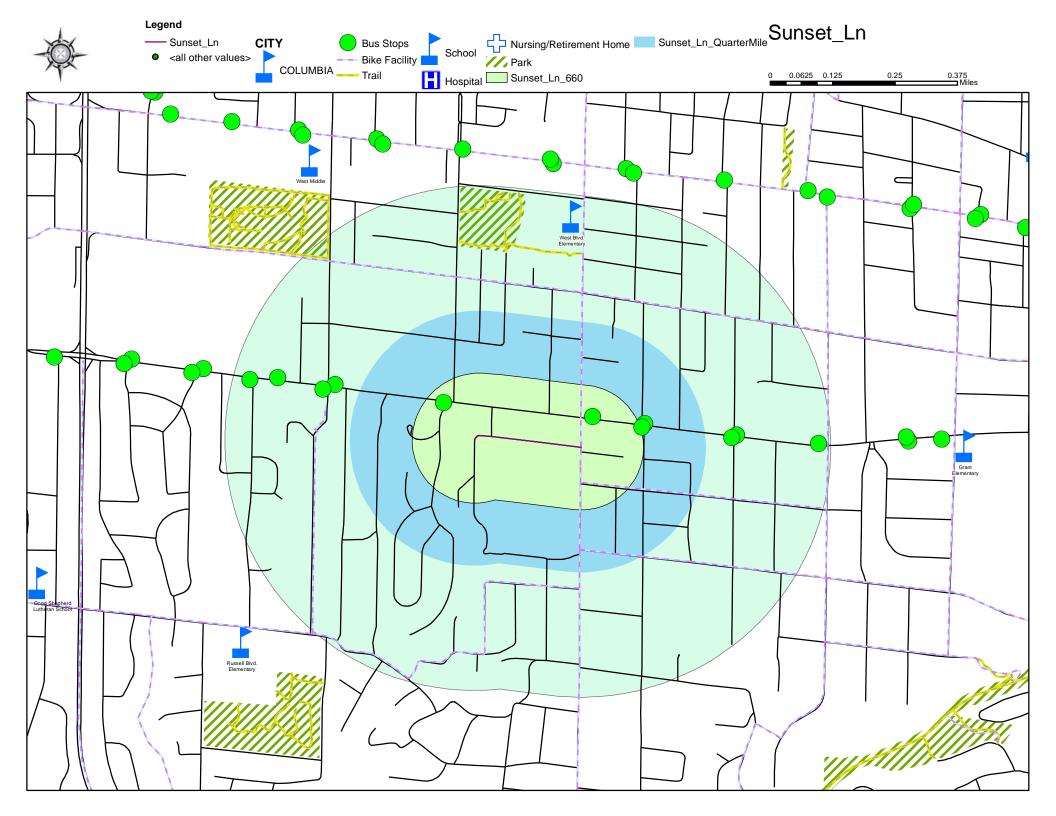

#### Defoe Drive

- 2020 Score-46.00
- 2021 Score-56.00
- 2022 Score-53.30

#### Sunset Drive

- 2020 Score-55.39
- 2021 Score-55.39
- 2022 Score-47.20

## Ward 4 (continued)

Sunset Lane – NEW

- 2020 Score N/A added in 2022
- 2021 Score N/A added in 2022
- 2022 Score-23.50