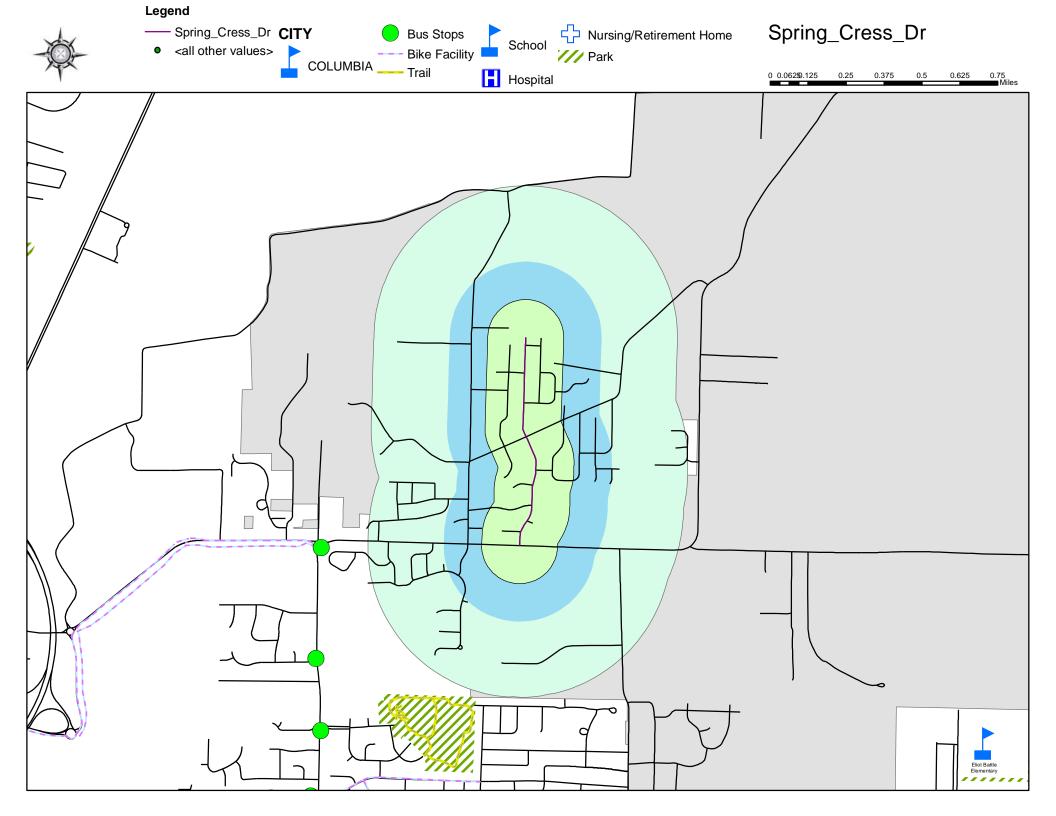

#### Spring Cress Drive – NEW

- 2020 Score N/A added in 2022
- 2021 Score N/A added in 2022
- 2022 Score-54.70