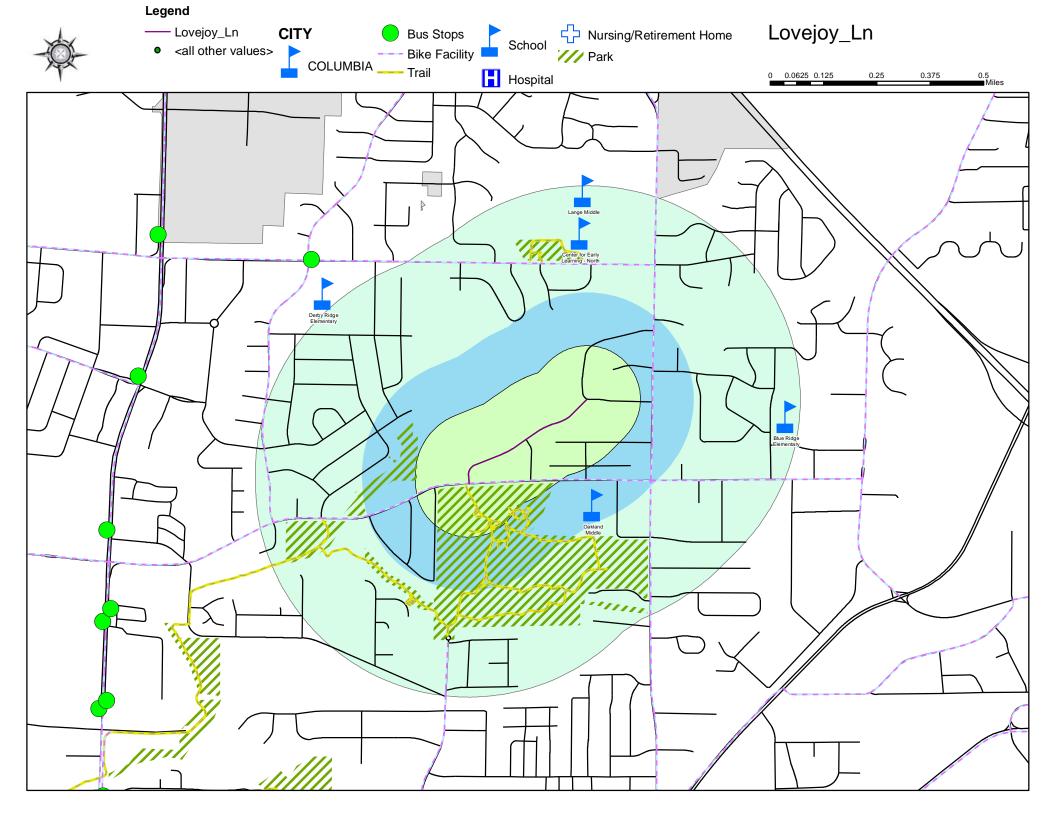

### Manor Drive

Manor Drive is currently 4<sup>th</sup> on the 2022 Neighborhood Traffic Management Program Scoresheet with a score of 76.00. Interested Parties meetings were held on June 13, 2022 and November 9, 2022. A Public Hearing will be scheduled in the near future.

### Staff recommends proceeding with the public process for traffic calming devices and potentially install traffic calming devices dependent on future Council direction.

Manor Drive had two Interested Parties meetings held in June, 2022 and November 2022. A Public Hearing will be scheduled for March, 2023. Pending Council direction, staff recommends moving forward with a traffic calming project.