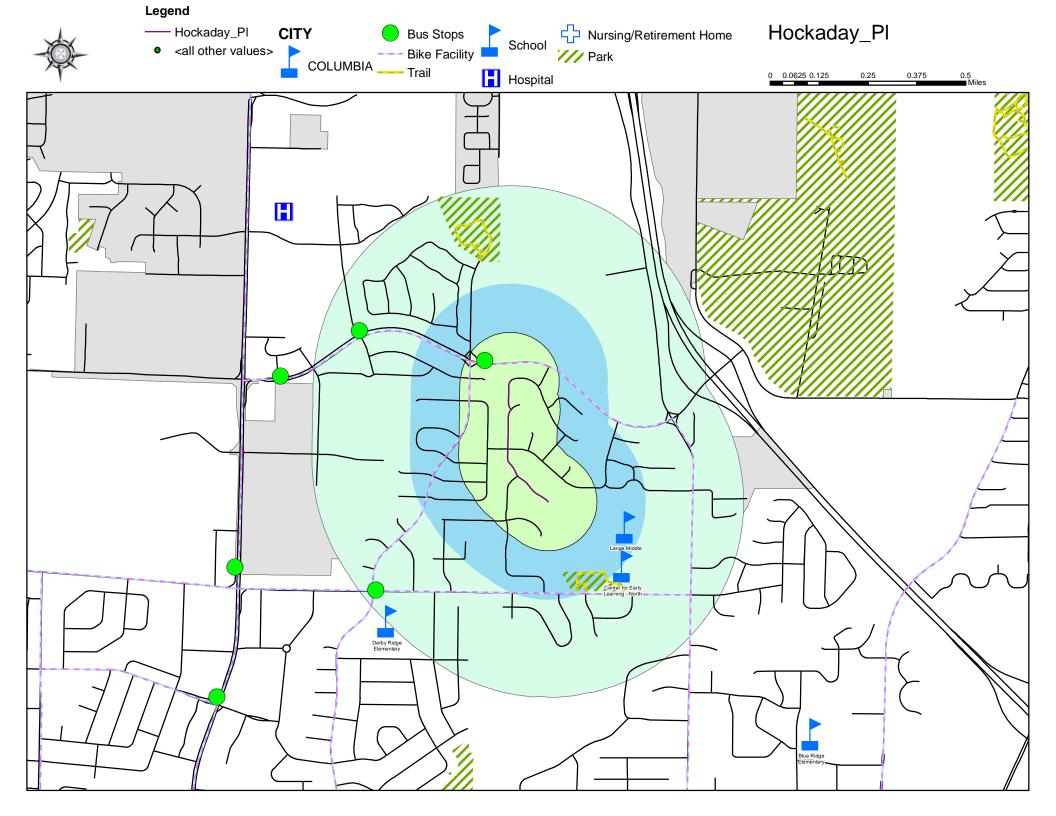

#### Hockaday Place

- 2020 Score-40.19
- 2021 Score-45.19
- 2022 Score-38.20

### Ward 3

Amelia Street

- 2020 Score-38.26
- 2021 Score-38.26
- 2022 Score-37.27