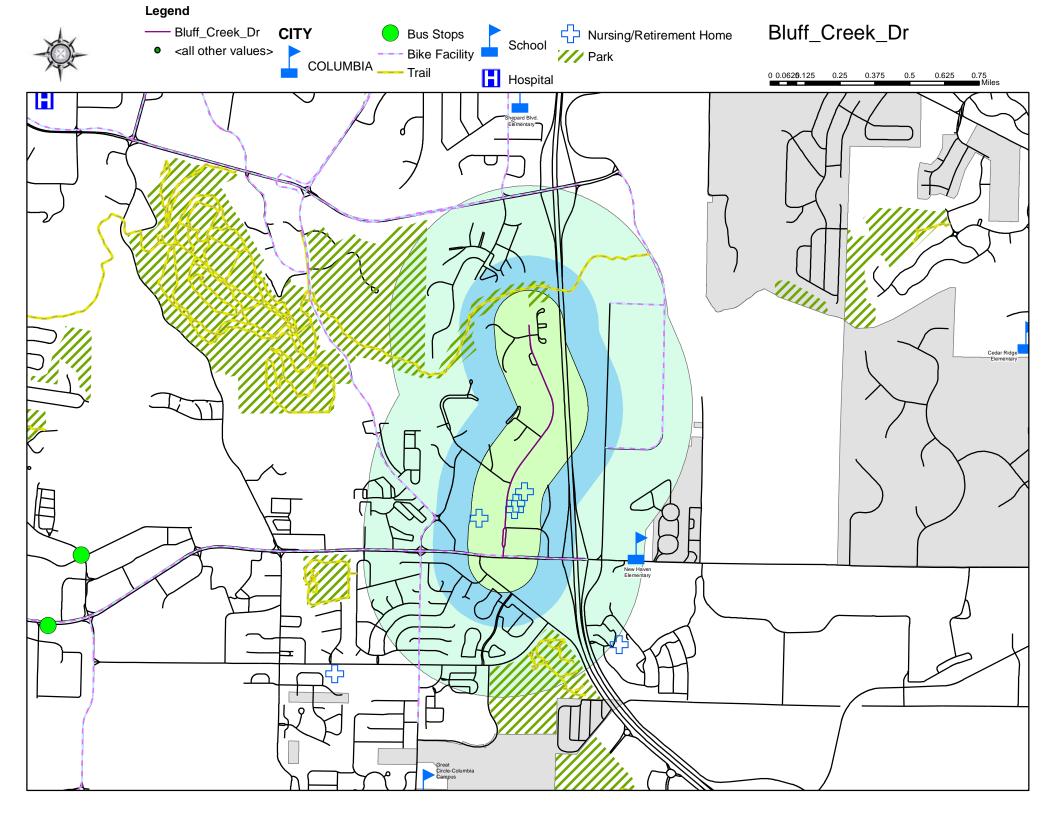

### Audubon Drive and Shepard Boulevard

Audubon Drive is currently 10<sup>th</sup> on the 2022 Neighborhood Traffic Management Program Scoresheet with a score of 69.33. Shepard Boulevard is currently 1<sup>st</sup> on the 2022 Neighborhood Traffic Management Program Scoresheet with a score of 79.56. Interested Parties meetings were held on December 13, 2021 and June 8, 2022. A Public Hearing has been scheduled for February 20, 2023.

#### Springdale Drive – NEW

- 2020 Score N/A added in 2022
- 2021 Score N/A added in 2022
- 2022 Score-60.70

#### Bluff Creek Drive

- 2020 Score-69.00
- 2021 Score-69.00
- 2022 Score-67.80