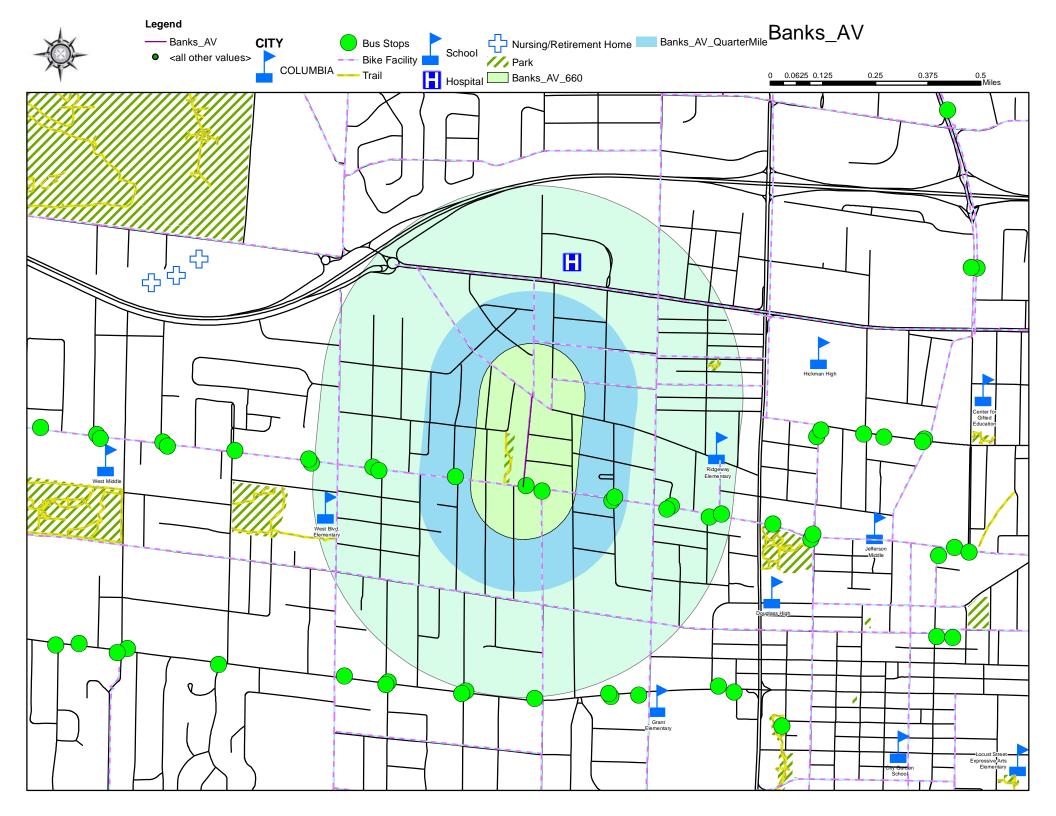

|
| 106 | 61  | Newbury Way            | 11/1/2004  |                               |
| 107 | 71  | Whitefish Dr           | 2/19/2006  |                               |
| 108 | 43  | Crabapple Lane         | 4/27/2006  |                               |
| 109 | 68  | Stone Mountain Parkway | 5/1/2006   |                               |
| 110 | 13  | Timber Creek Drive     | 10/2/2006  |                               |
| 111 | 38  | Reedsport Ridge        | 1/16/2007  |                               |
| 112 | 112 | Ryefield Ridge         | 1/16/2007  |                               |
| 113 | 60  | Lightpost Drive        | 10/15/2012 |                               |
| 114 | 32  | Hoylake Drive          | 11/20/2017 |                               |