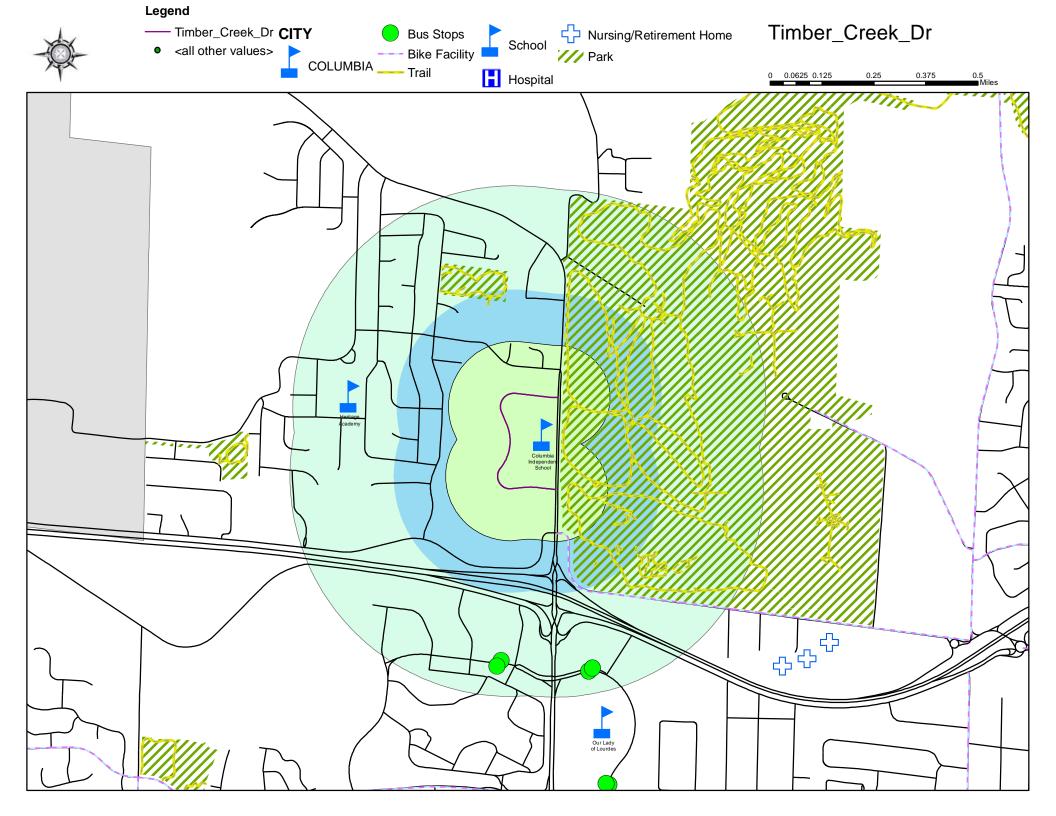

### Manor Drive

Manor Drive is currently 4<sup>th</sup> on the 2022 Neighborhood Traffic Management Program Scoresheet with a score of 76.00. Interested Parties meetings were held on June 13, 2022 and November 9, 2022. A Public Hearing will be scheduled in the near future.

#### Timber Creek Drive / Aaron Drive

- 2020 Score-N/A added in 2021
- 2021 Score-69.32
- 2022 Score-65.90