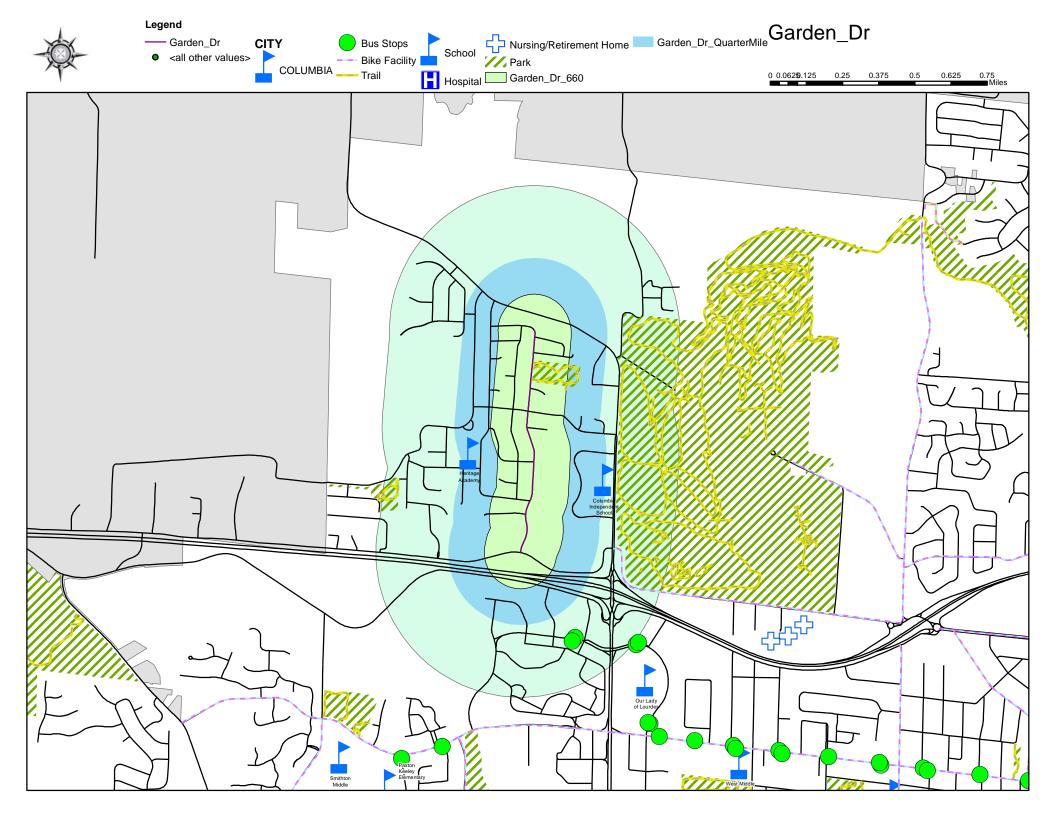

## **Garden Drive**

Garden Drive is currently 6<sup>th</sup> on the 2022 Neighborhood Traffic Management Program Scoresheet with a score of 73.77.

### Staff recommends pursuing this project.

#### Garden Drive

- 2020 Score- N/A added in 2021
- 2021 Score-72.59
- 2022 Score-73.77