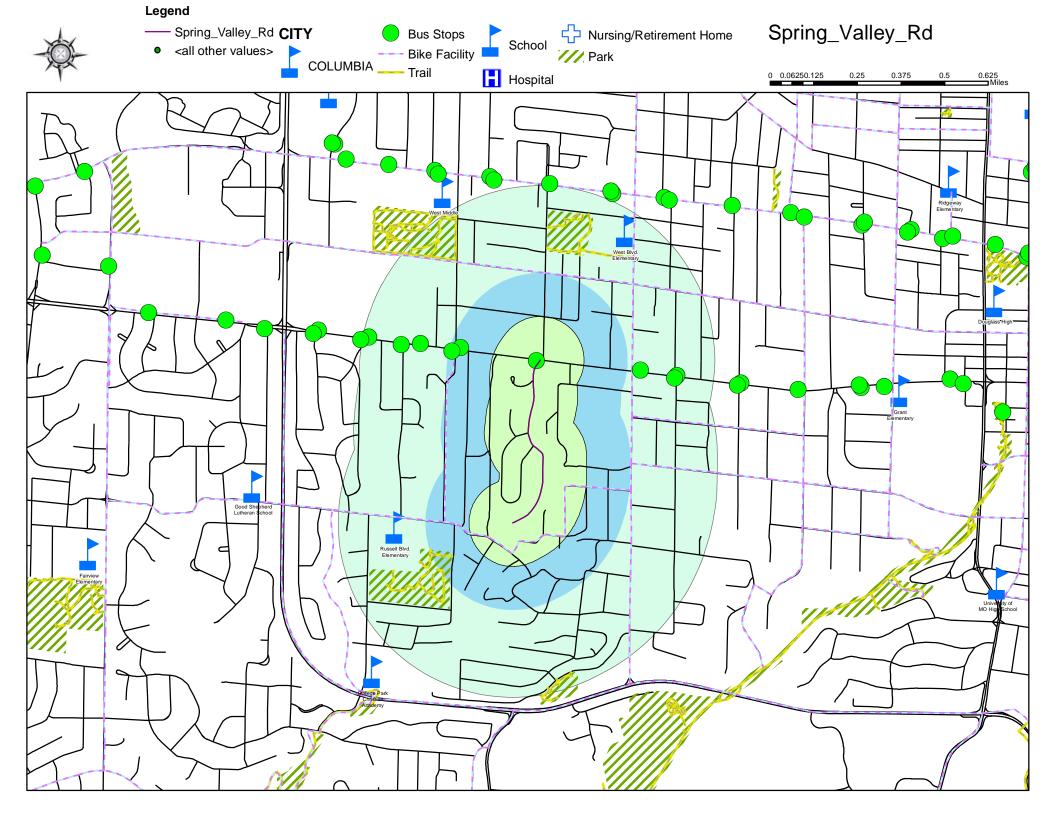

#### Spring Valley Road - NEW

- 2020 Score N/A added in 2022
- 2021 Score N/A added in 2022
- 2022 Score-41.30