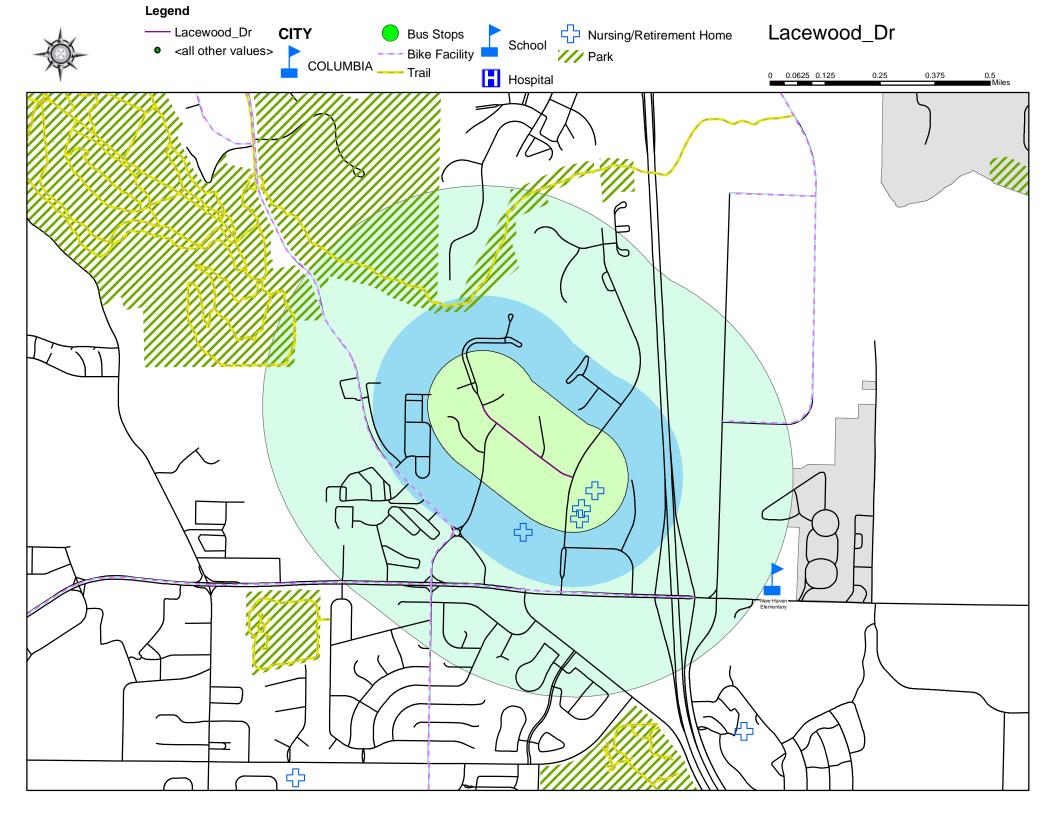

|
| 107 | 71  | Whitefish Dr           | 2/19/2006  |                               |
| 108 | 43  | Crabapple Lane         | 4/27/2006  |                               |
| 109 | 68  | Stone Mountain Parkway | 5/1/2006   |                               |
| 110 | 13  | Timber Creek Drive     | 10/2/2006  |                               |
| 111 | 38  | Reedsport Ridge        | 1/16/2007  |                               |
| 112 | 112 | Ryefield Ridge         | 1/16/2007  |                               |
| 113 | 60  | Lightpost Drive        | 10/15/2012 |                               |
| 114 | 32  | Hoylake Drive          | 11/20/2017 |                               |