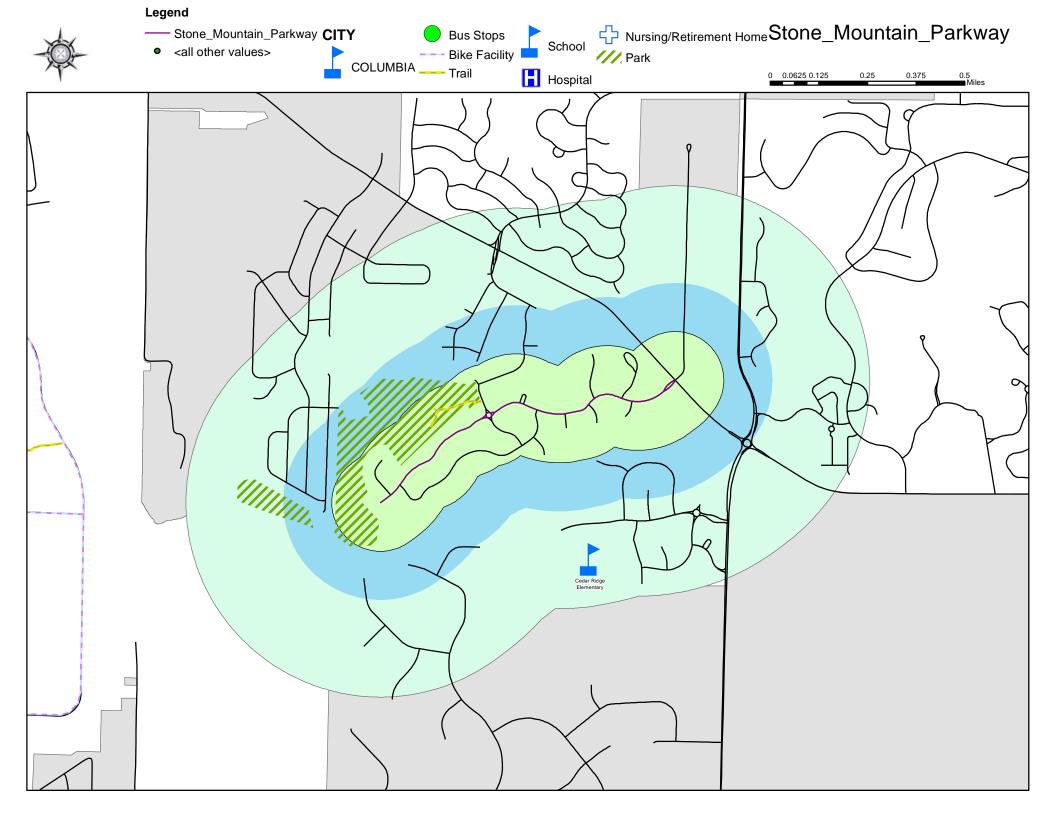

#### Mary Ellen Drive

- 2020 Score-40.00
- 2021 Score-35.00
- 2022 Score-36.20

## Ward 6 (continued)

Shepard Boulevard – public involvement process started

- 2020 Score-79.56
- 2021 Score-79.56
- 2022 Score-79.56

Stone Mountain Parkway

- 2020 Score-27.67
- 2021 Score-27.67
- 2022 Score-43.50