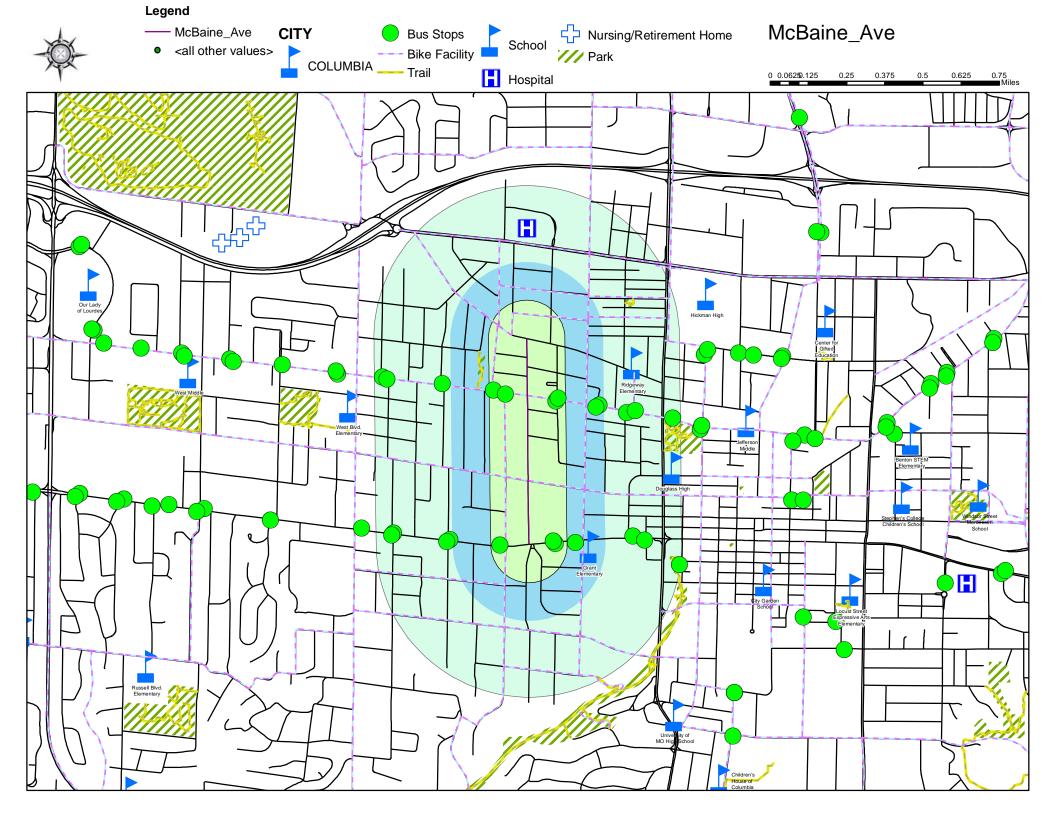

### Staff recommends pursuing this project.

#### McBaine Avenue

- 2020 Score-57.82
- 2021 Score-57.82
- 2022 Score-61.10