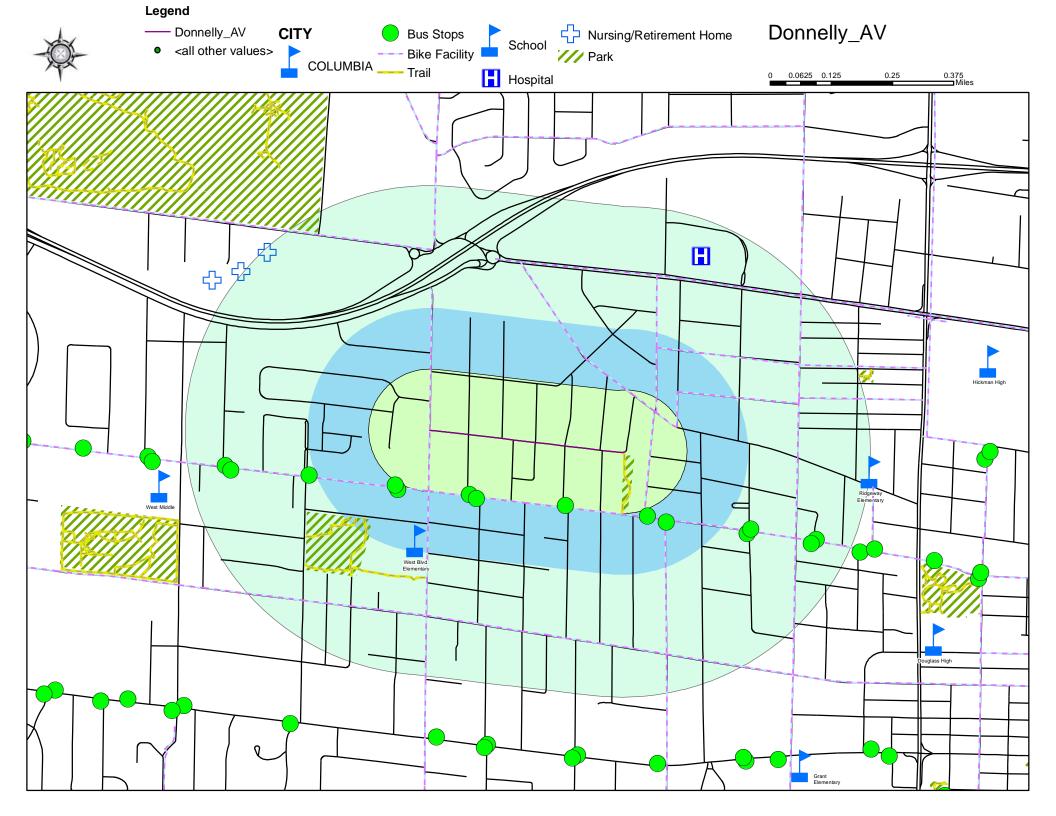

#### **Donnelly Avenue**

- 2020 Score-25.30
- 2021 Score-30.30
- 2022 Score-48.90