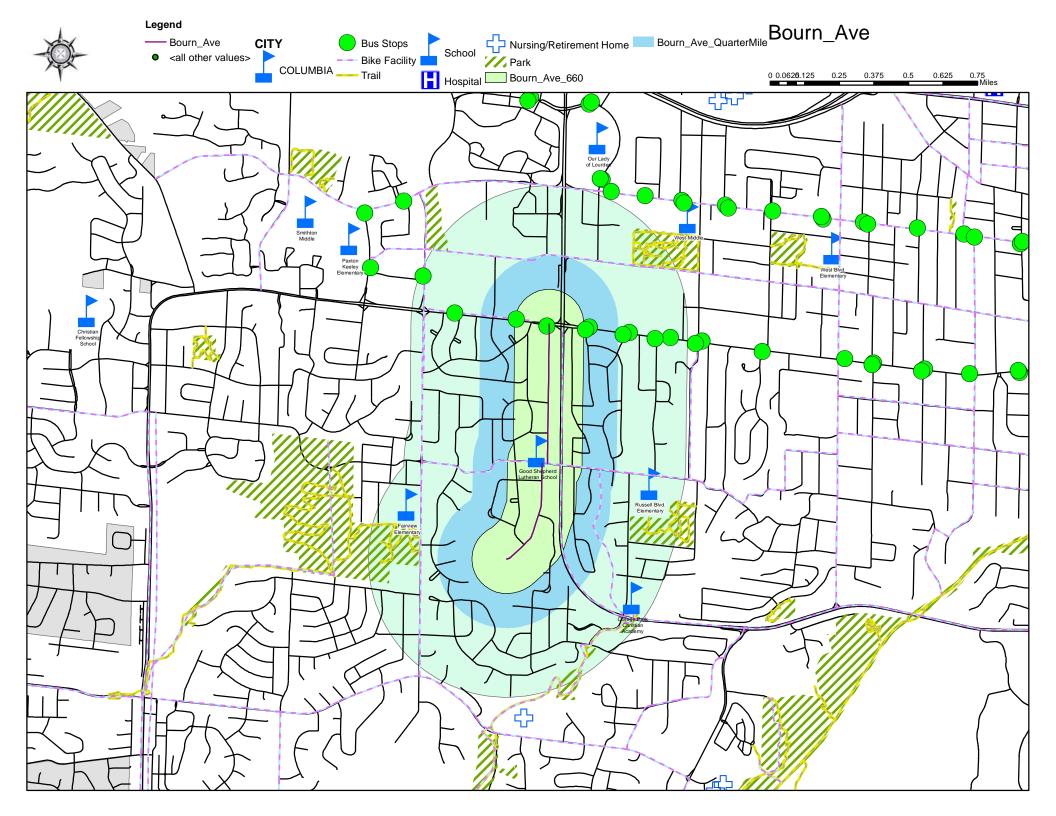

## Smith Drive and Louisville Drive

Council approved the installation of traffic calming devices in 2022. All speed humps, speed tables, and centerline and bike lane markings have been installed. The construction of the three crosswalks is expected to be completed in 2023.

## Traffic calming devices have been approved for installation by Council. This project is expected to be completed in 2023.

## Highlights of Work Performed

In 2022, staff installed traffic calming devices on Bray Avenue, Smith Drive, Louisville Drive, and Proctor Drive.

Council approved the installation of traffic calming devices on Smith Drive and Louisville Drive in 2022. All speed humps, speed tables, and centerline and bike lane markings have been installed. The construction of the three crosswalks is expected to be completed in 2023.