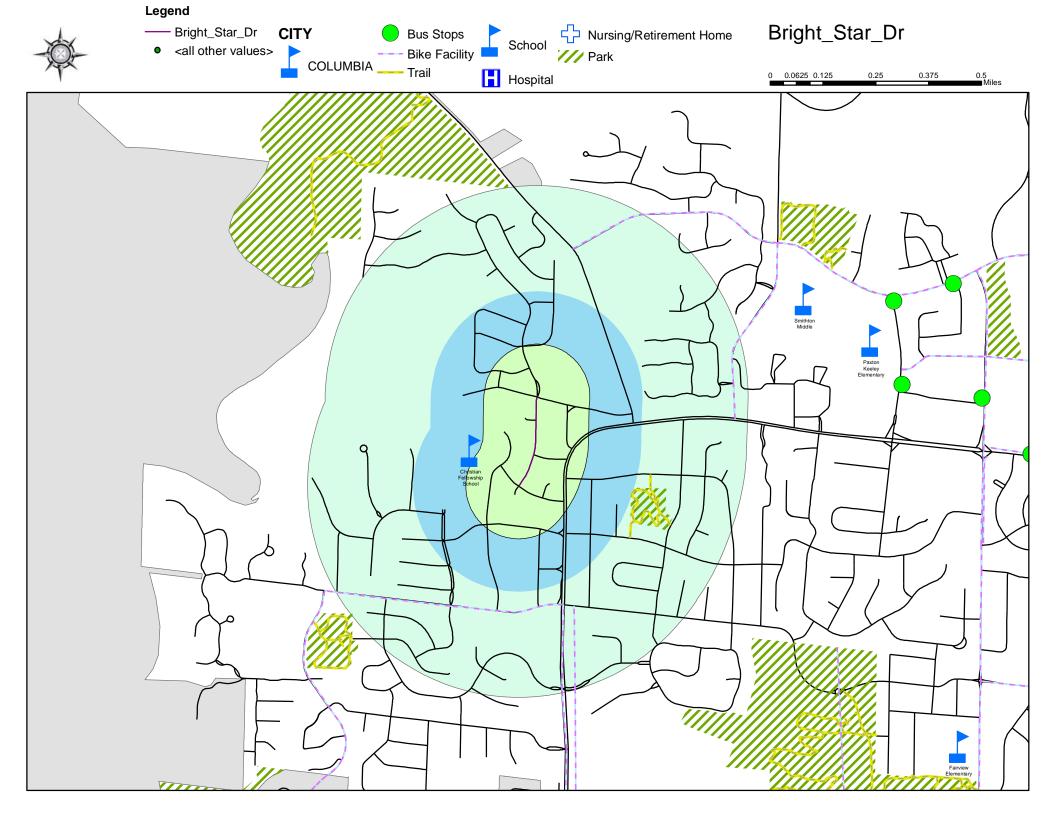

#### Bright Star Drive

- 2020 Score-59.69
- 2021 Score-59.69
- 2022 Score-53.30