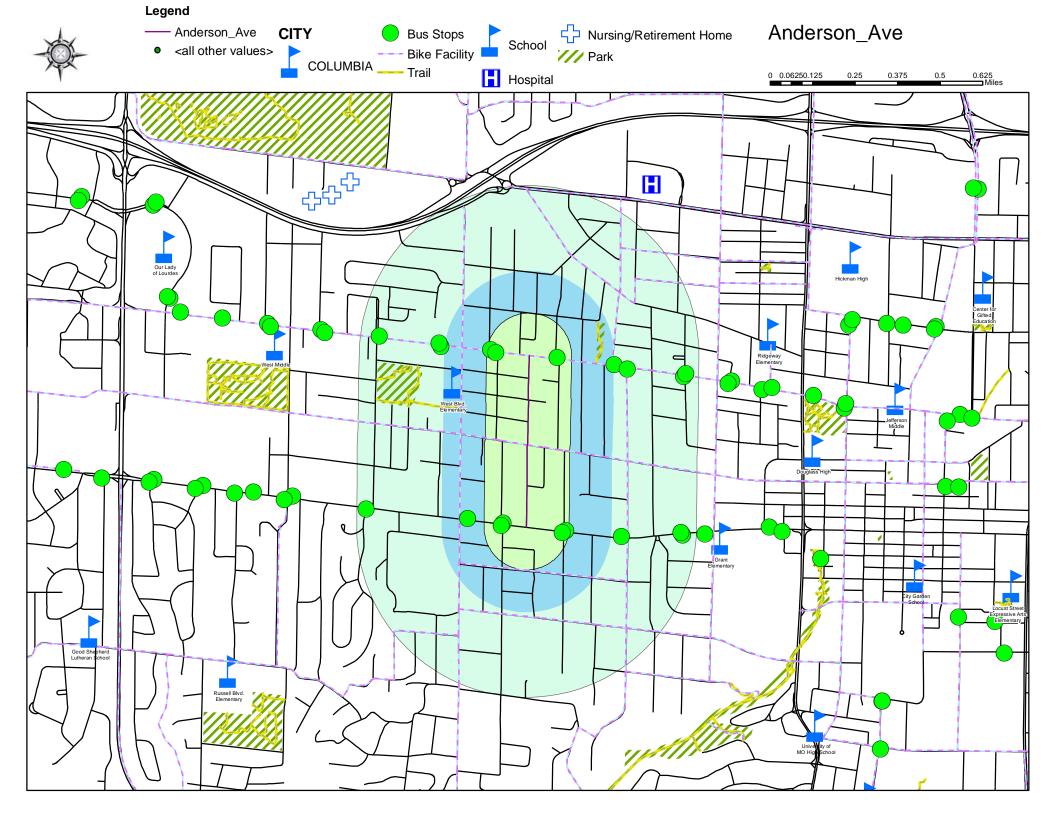

### Ward 1

Aldeah Avenue

- 2020 Score-34.00
- 2021 Score-34.00
- 2022 Score-32.20

Anderson Avenue

- 2020 Score-46.17
- 2021 Score-46.17
- 2022 Score-37.10