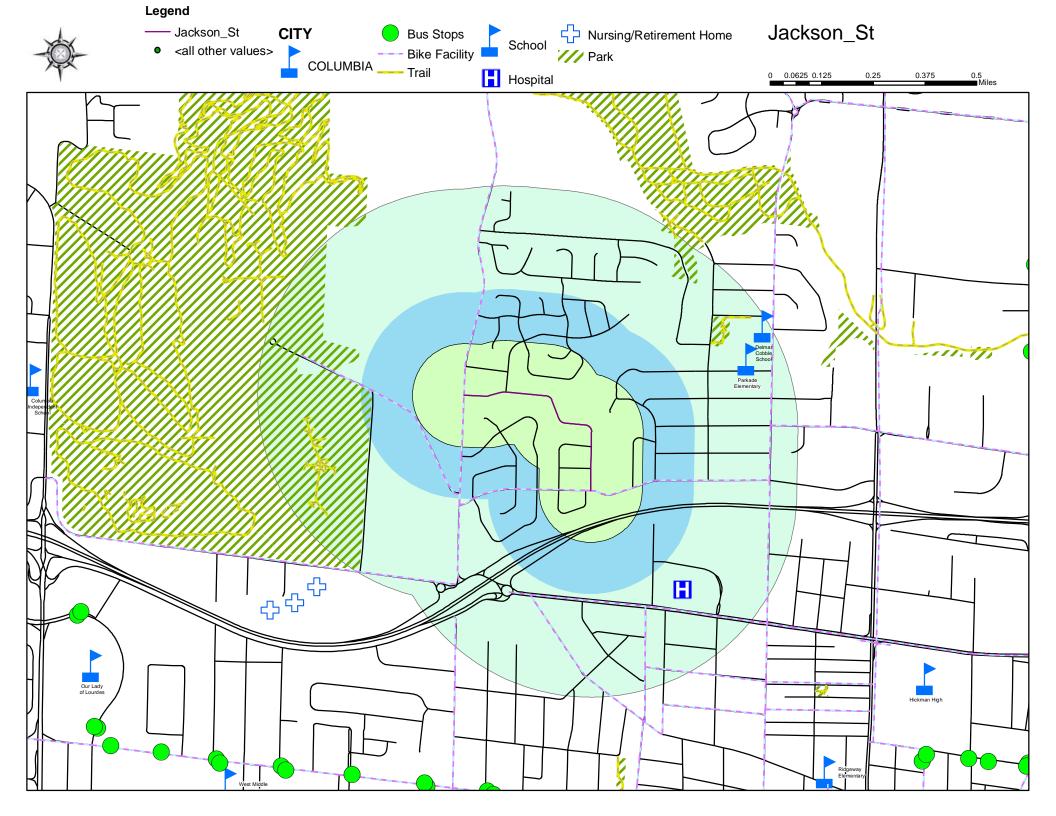

|
| 107 | 71  | Whitefish Dr           | 2/19/2006  |                               |
| 108 | 43  | Crabapple Lane         | 4/27/2006  |                               |
| 109 | 68  | Stone Mountain Parkway | 5/1/2006   |                               |
| 110 | 13  | Timber Creek Drive     | 10/2/2006  |                               |
| 111 | 38  | Reedsport Ridge        | 1/16/2007  |                               |
| 112 | 112 | Ryefield Ridge         | 1/16/2007  |                               |
| 113 | 60  | Lightpost Drive        | 10/15/2012 |                               |
| 114 | 32  | Hoylake Drive          | 11/20/2017 |                               |