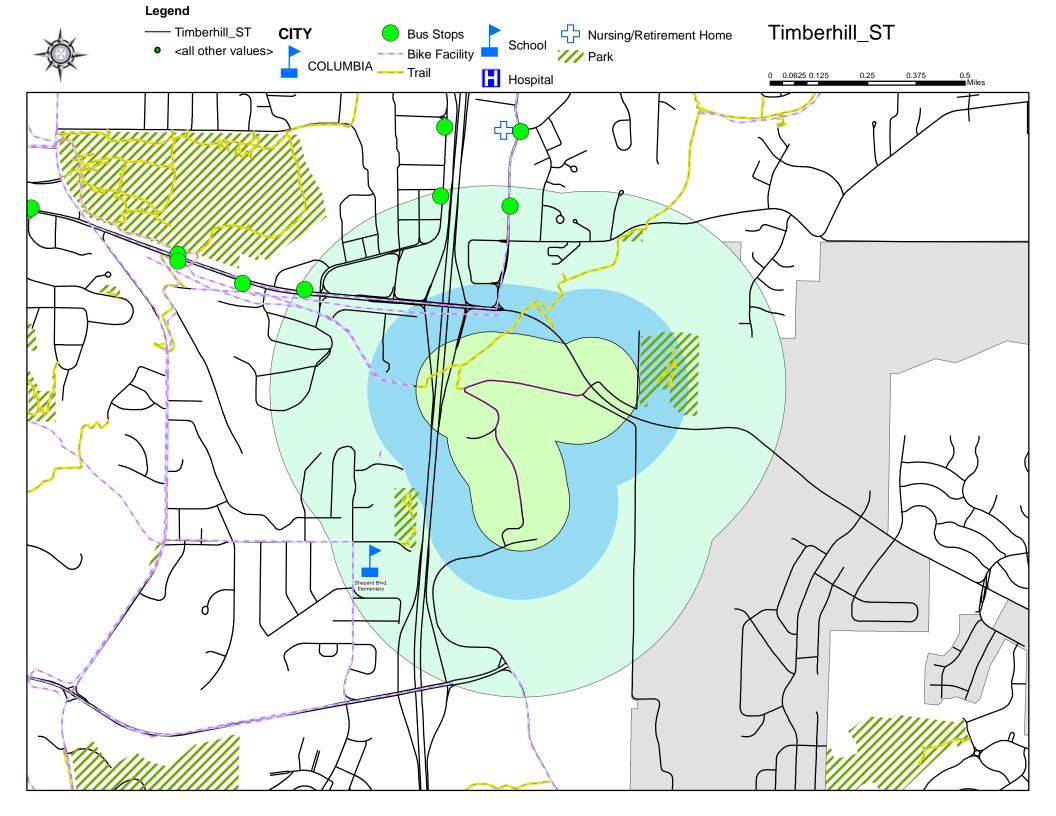

#### Hirth Avenue

- 2020 Score-38.07
- 2021 Score-38.07
- 2022 Score-35.37

Timberhill Road

- 2020 Score-16.63
- 2021 Score-16.63
- 2022 Score-28.80

Timberhill Street

- 2020 Score-49.74
- 2021 Score-49.74
- 2022 Score-47.70

Date of Plat for Each Street in the Neighborhood Traffic Management Program