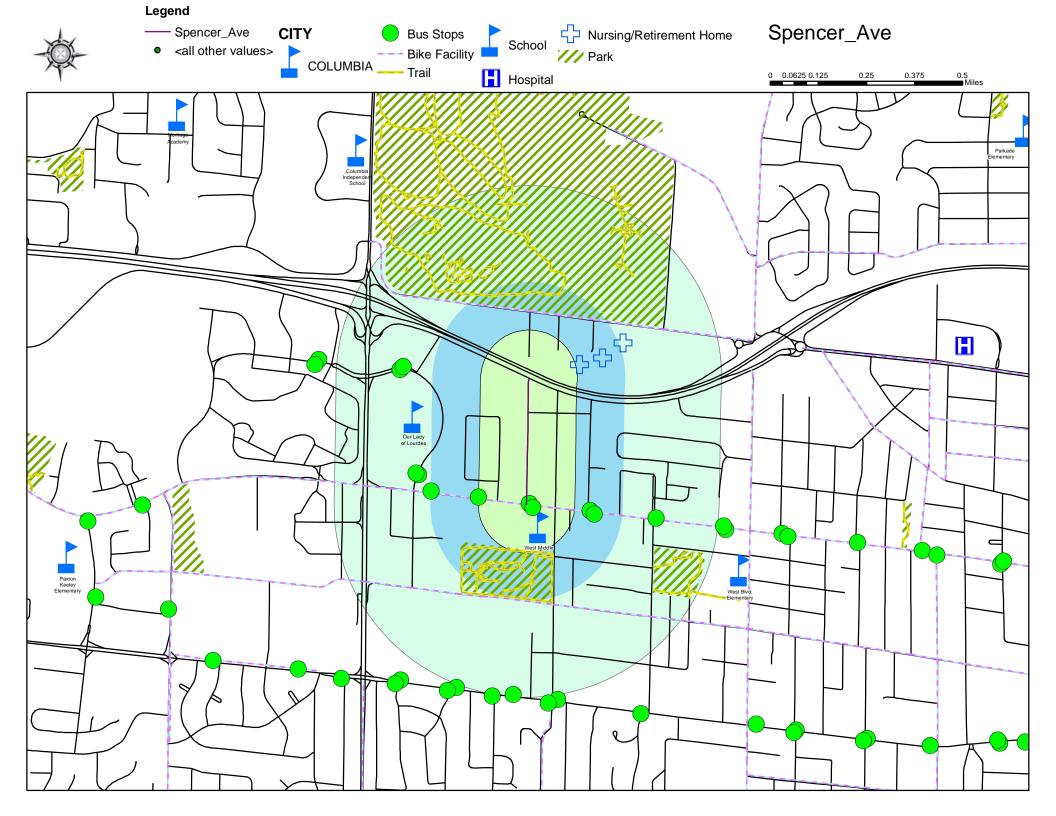

## Spencer Avenue

Spencer Avenue is currently 2<sup>nd</sup> on the 2022 Neighborhood Traffic Management Program Scoresheet with a score of 79.50.

### Staff recommends pursuing this project.