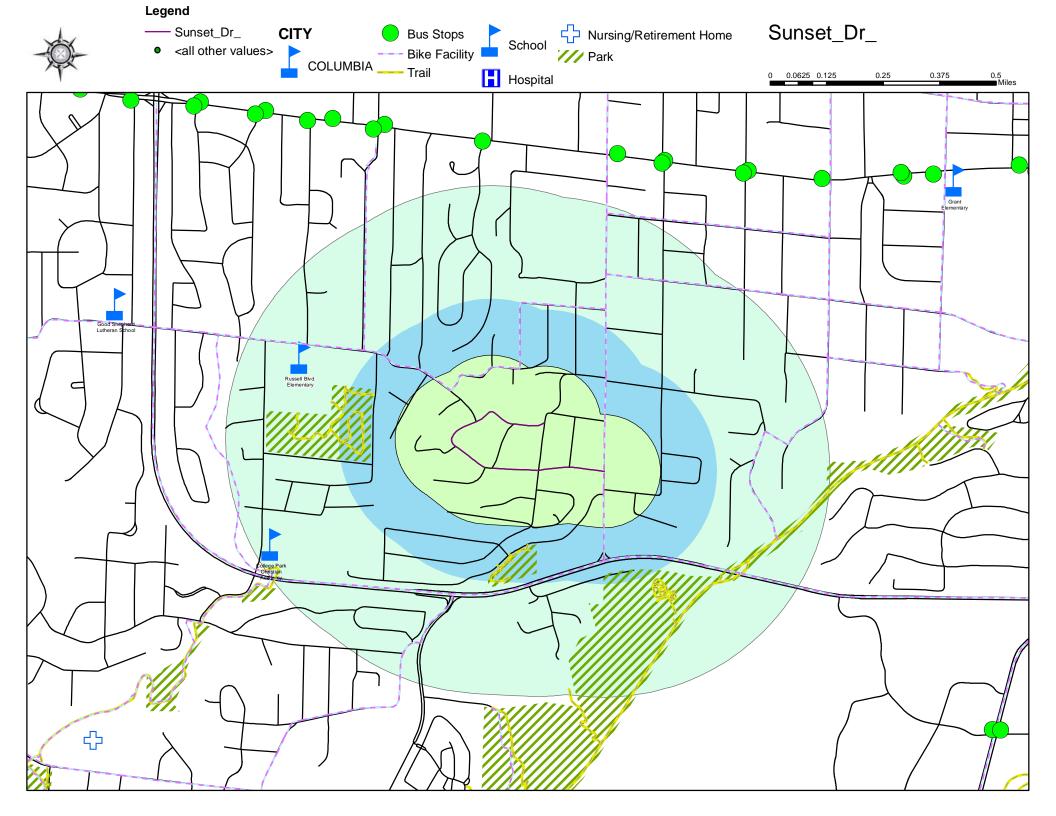

#### Mikel Street - NEW

- 2020 Score N/A added in 2022
- 2021 Score N/A added in 2022
- 2022 Score-47.60

\*Scores with less than 3 point change can be attributed to change in collision data

#### Sunset Drive

- 2020 Score-55.39
- 2021 Score-55.39
- 2022 Score-47.20