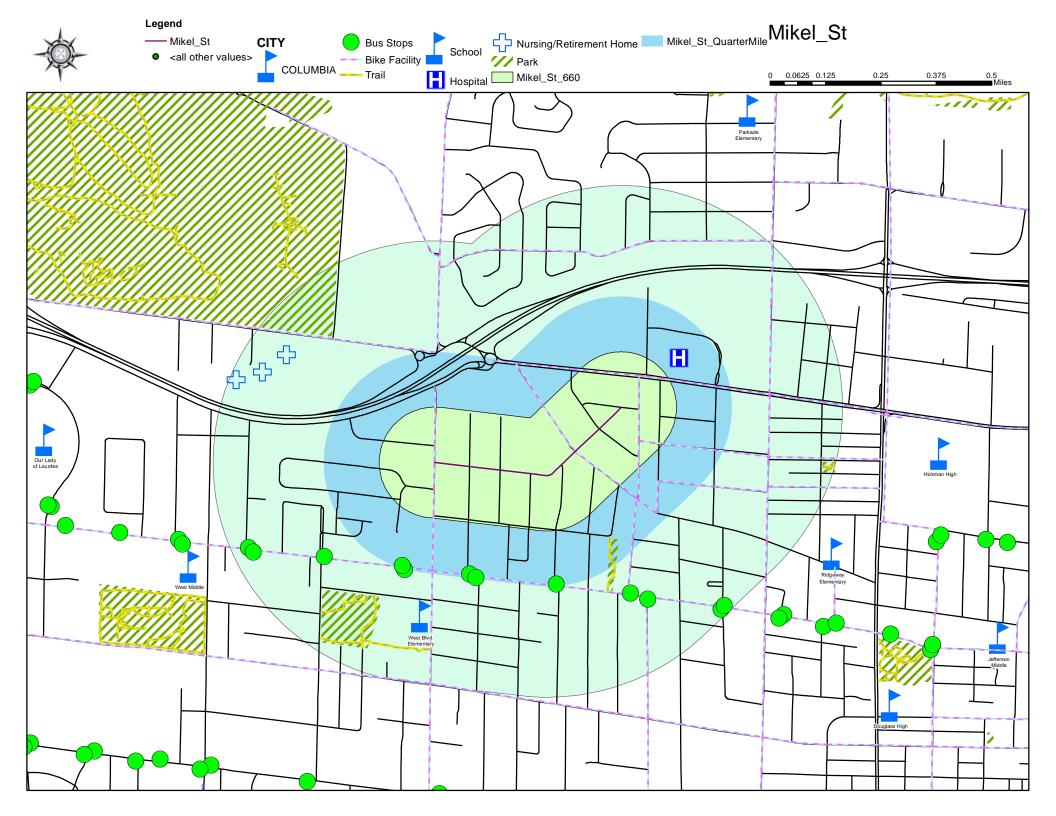

#### Mikel Street - NEW

- 2020 Score N/A added in 2022
- 2021 Score N/A added in 2022
- 2022 Score-47.60

\*Scores with less than 3 point change can be attributed to change in collision data