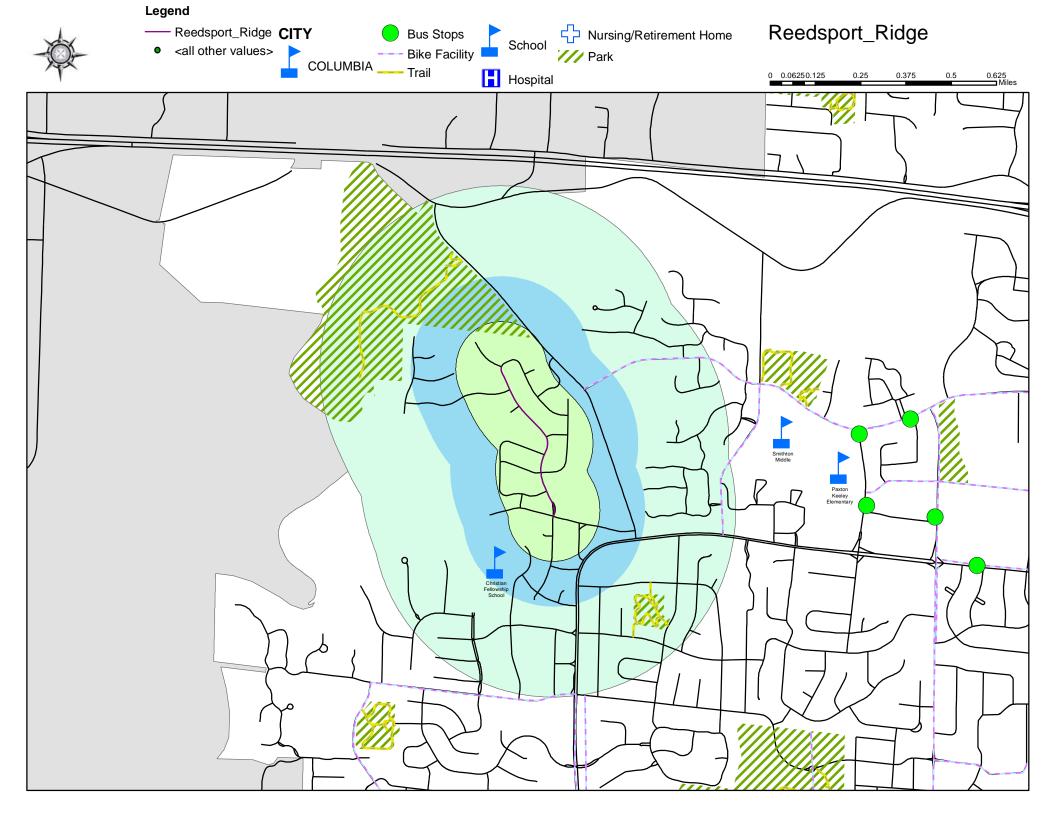

r           | 2/19/2006  |                               |
| 108 | 43  | Crabapple Lane         | 4/27/2006  |                               |
| 109 | 68  | Stone Mountain Parkway | 5/1/2006   |                               |
| 110 | 13  | Timber Creek Drive     | 10/2/2006  |                               |
| 111 | 38  | Reedsport Ridge        | 1/16/2007  |                               |
| 112 | 112 | Ryefield Ridge         | 1/16/2007  |                               |
| 113 | 60  | Lightpost Drive        | 10/15/2012 |                               |
| 114 | 32  | Hoylake Drive          | 11/20/2017 |                               |