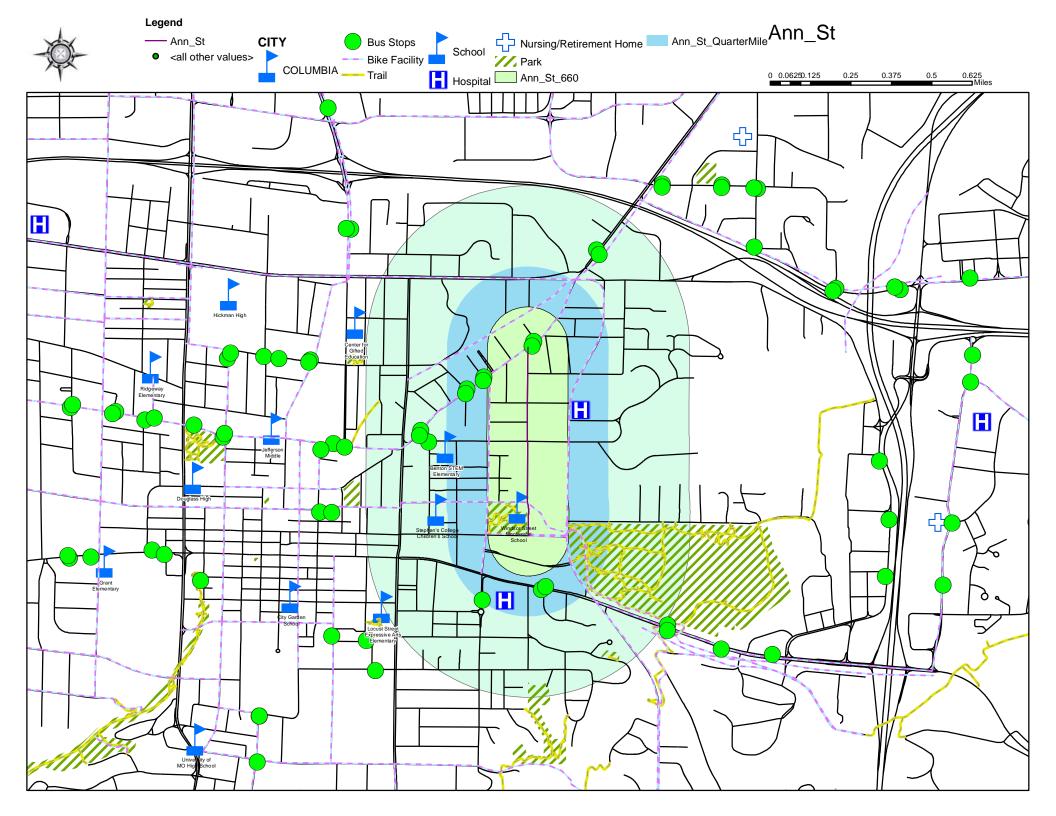

4  |                               |
| 106 | 61  | Newbury Way            | 11/1/2004  |                               |
| 107 | 71  | Whitefish Dr           | 2/19/2006  |                               |
| 108 | 43  | Crabapple Lane         | 4/27/2006  |                               |
| 109 | 68  | Stone Mountain Parkway | 5/1/2006   |                               |
| 110 | 13  | Timber Creek Drive     | 10/2/2006  |                               |
| 111 | 38  | Reedsport Ridge        | 1/16/2007  |                               |
| 112 | 112 | Ryefield Ridge         | 1/16/2007  |                               |
| 113 | 60  | Lightpost Drive        | 10/15/2012 |                               |
| 114 | 32  | Hoylake Drive          | 11/20/2017 |                               |