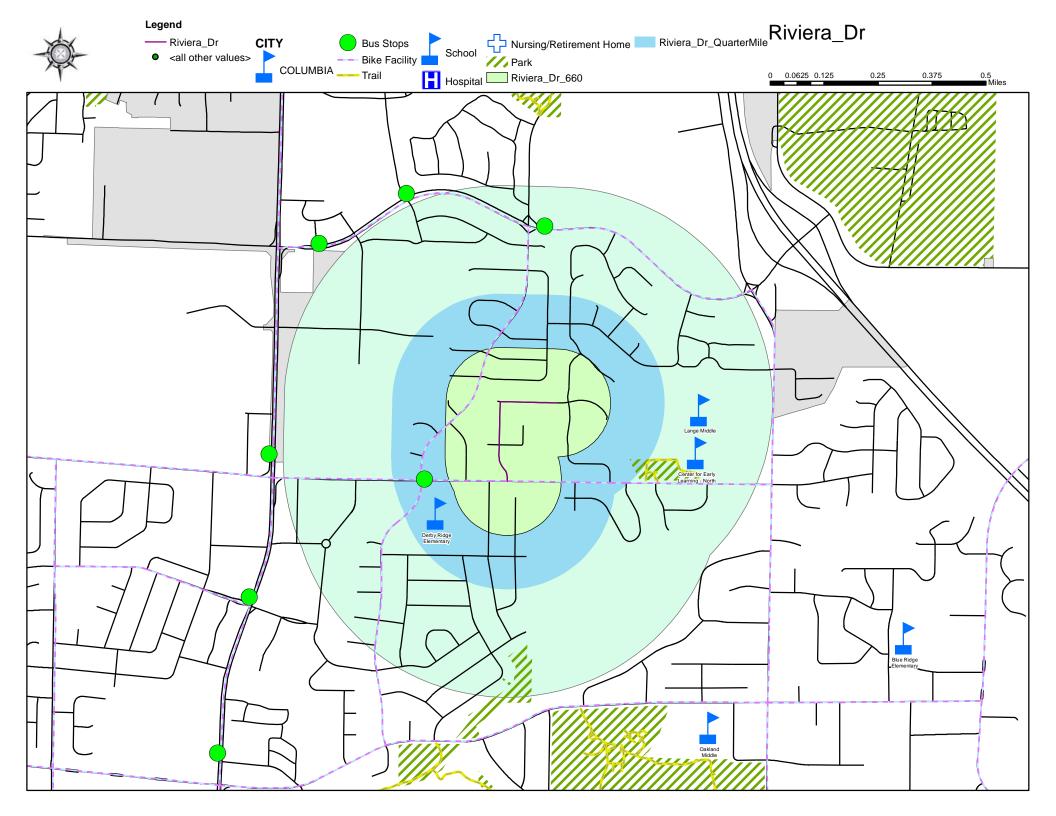

| 2/19/2006  |                               |
| 108 | 43  | Crabapple Lane         | 4/27/2006  |                               |
| 109 | 68  | Stone Mountain Parkway | 5/1/2006   |                               |
| 110 | 13  | Timber Creek Drive     | 10/2/2006  |                               |
| 111 | 38  | Reedsport Ridge        | 1/16/2007  |                               |
| 112 | 112 | Ryefield Ridge         | 1/16/2007  |                               |
| 113 | 60  | Lightpost Drive        | 10/15/2012 |                               |
| 114 | 32  | Hoylake Drive          | 11/20/2017 |                               |