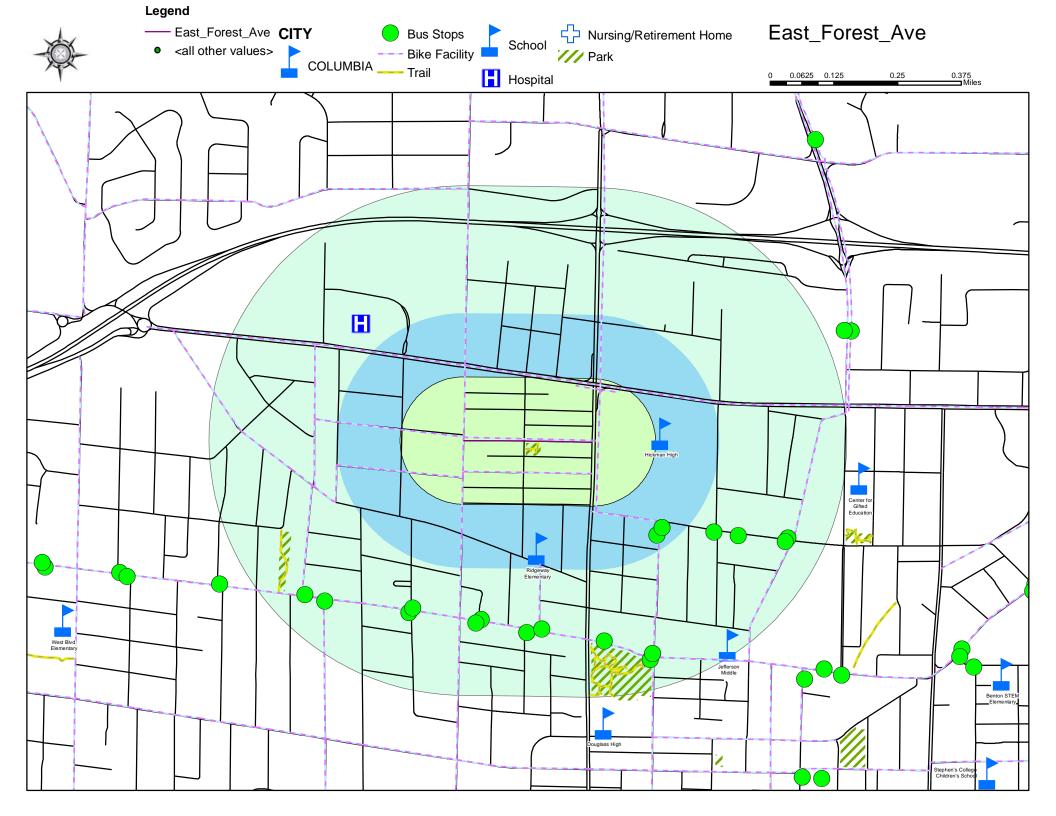

#### East Forest Avenue

- 2020 Score-N/A added in 2021
- 2021 Score-47.66
- 2022 Score-44.63