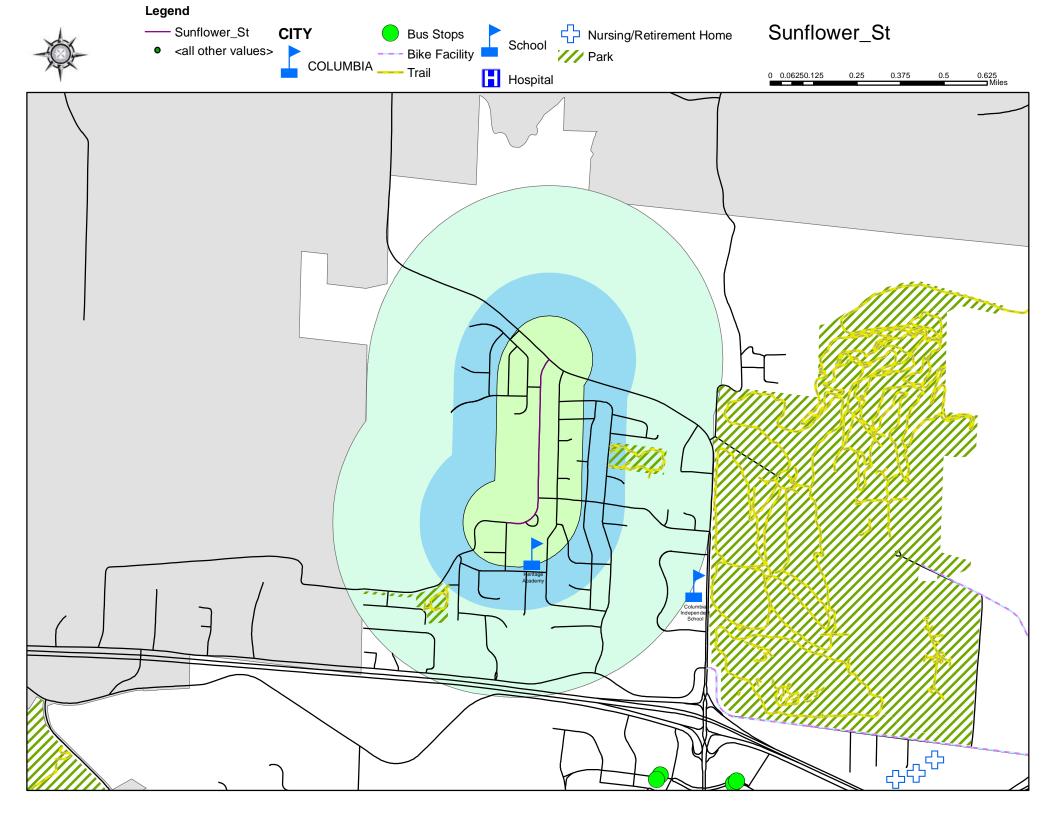

#### Sunflower Street

- 2020 Score-53.00
- 2021 Score-53.00
- 2022 Score-63.00

#### Lansing Avenue - NEW

- 2020 Score N/A added in 2022
- 2021 Score N/A added in 2022
- 2022 Score-63.00