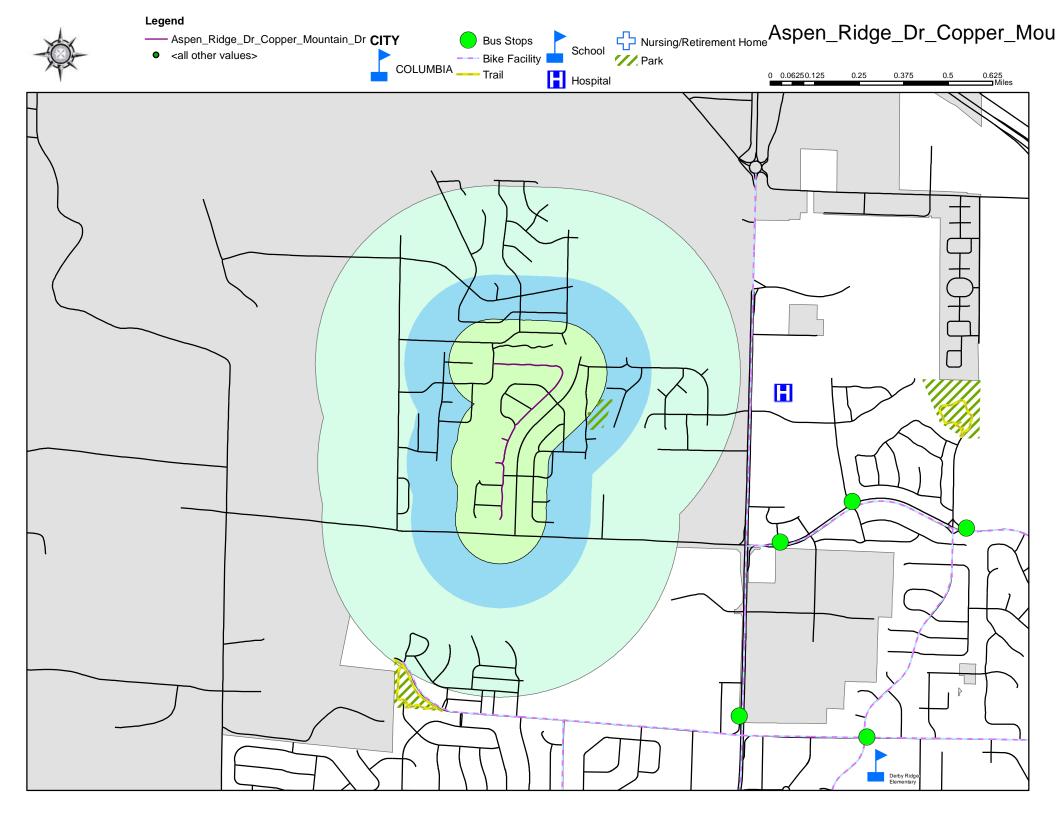

### Audubon Drive and Shepard Boulevard

Audubon Drive is currently 10<sup>th</sup> on the 2022 Neighborhood Traffic Management Program Scoresheet with a score of 69.33. Shepard Boulevard is currently 1<sup>st</sup> on the 2022 Neighborhood Traffic Management Program Scoresheet with a score of 79.56. Interested Parties meetings were held on December 13, 2021 and June 8, 2022. A Public Hearing has been scheduled for February 20, 2023.

Audubon Drive and Shepard Boulevard had two Interested Parties meetings held in December, 2021 and June, 2022. A Public Hearing has been scheduled for February, 2023. Pending Council direction, staff recommends moving forward with a traffic calming project.