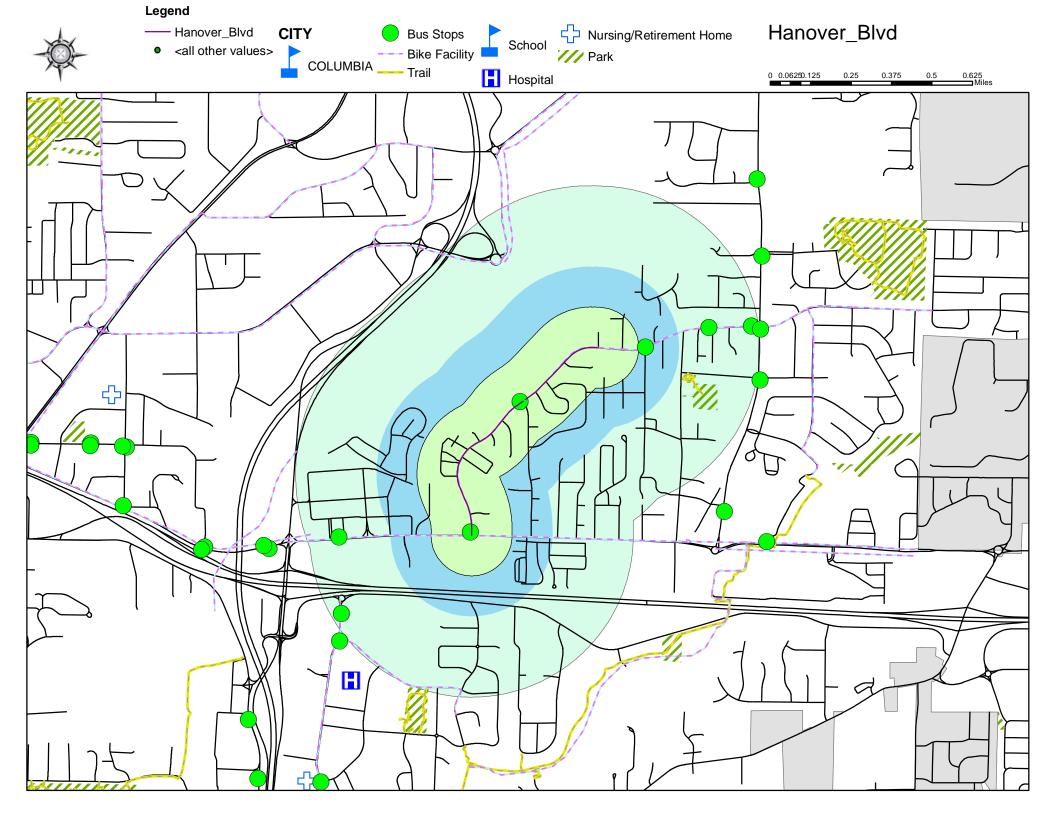

### Hanover Boulevard

Hanover Boulevard is currently  $7^{th}$  on the 2022 Neighborhood Traffic Management Program Scoresheet with a score of 73.00.

### Staff recommends pursuing this project.

#### Hanover Boulevard

- 2020 Score-59.35
- 2021 Score-59.35
- 2022 Score-73.00