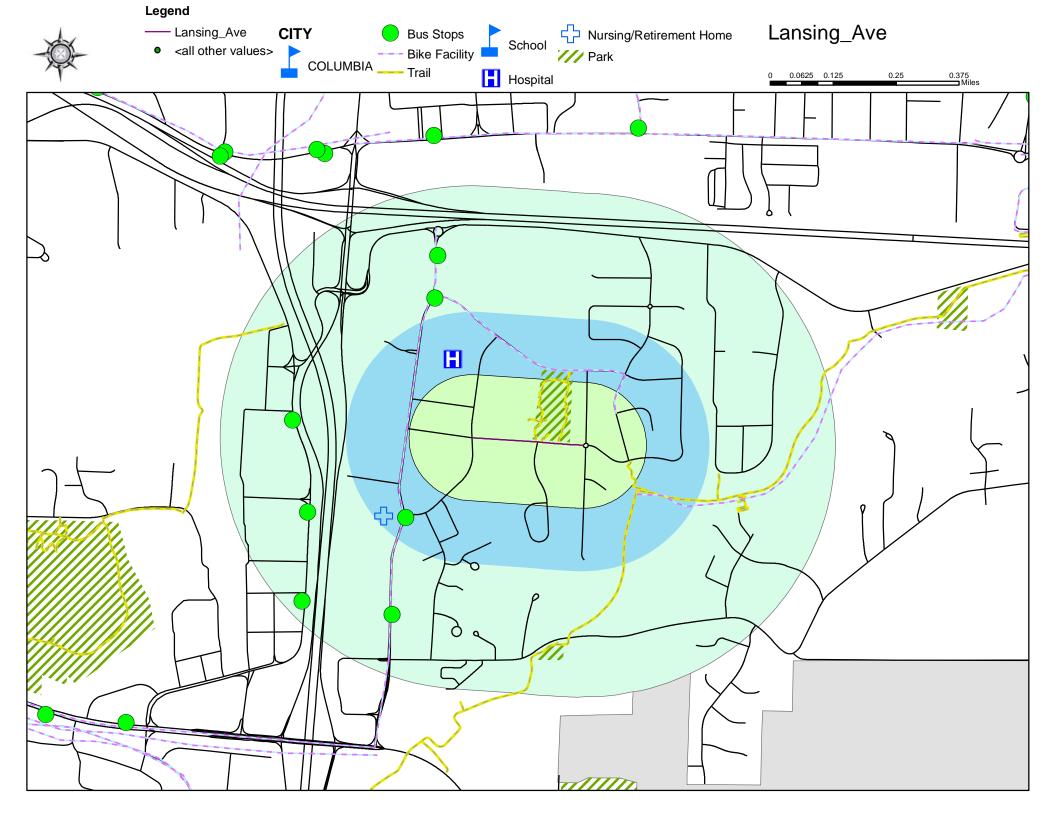

#### Lansing Avenue - NEW

- 2020 Score N/A added in 2022
- 2021 Score N/A added in 2022
- 2022 Score-63.00