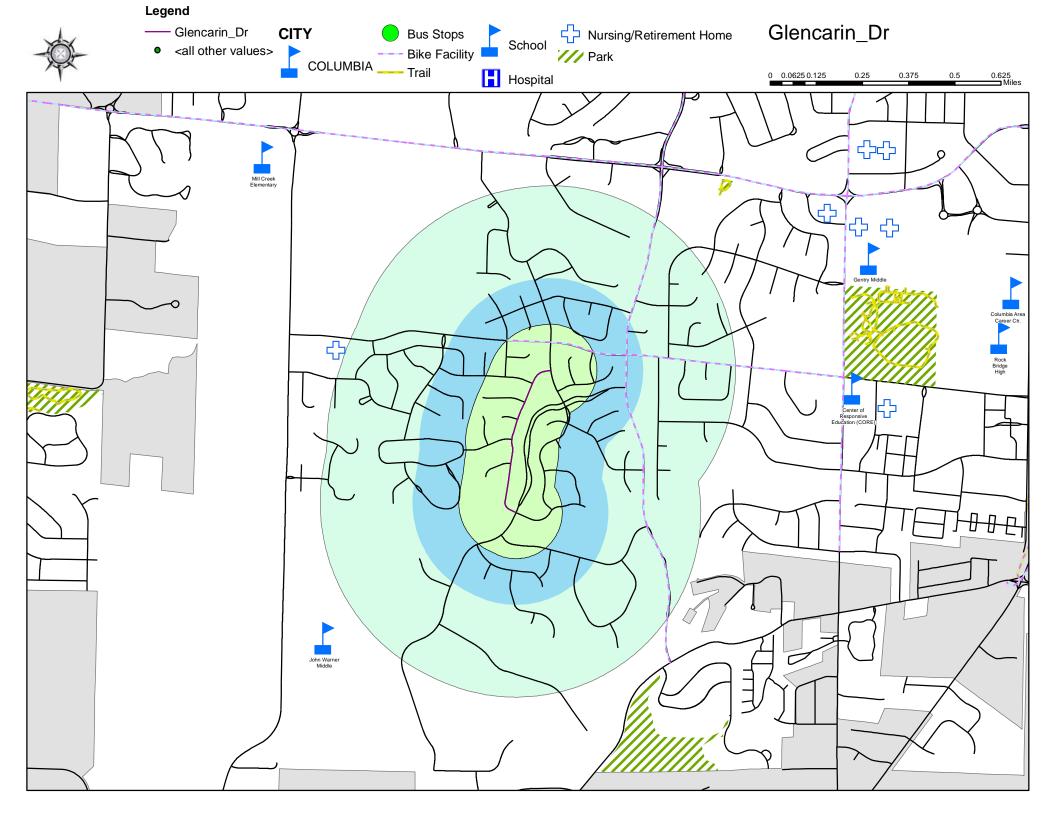

#### Orchard Lane

- 2020 Score-42.57
- 2021 Score-42.57
- 2022 Score-42.67

#### Glencairn Drive

- 2020 Score-42.49
- 2021 Score-42.49
- 2022 Score-34.40