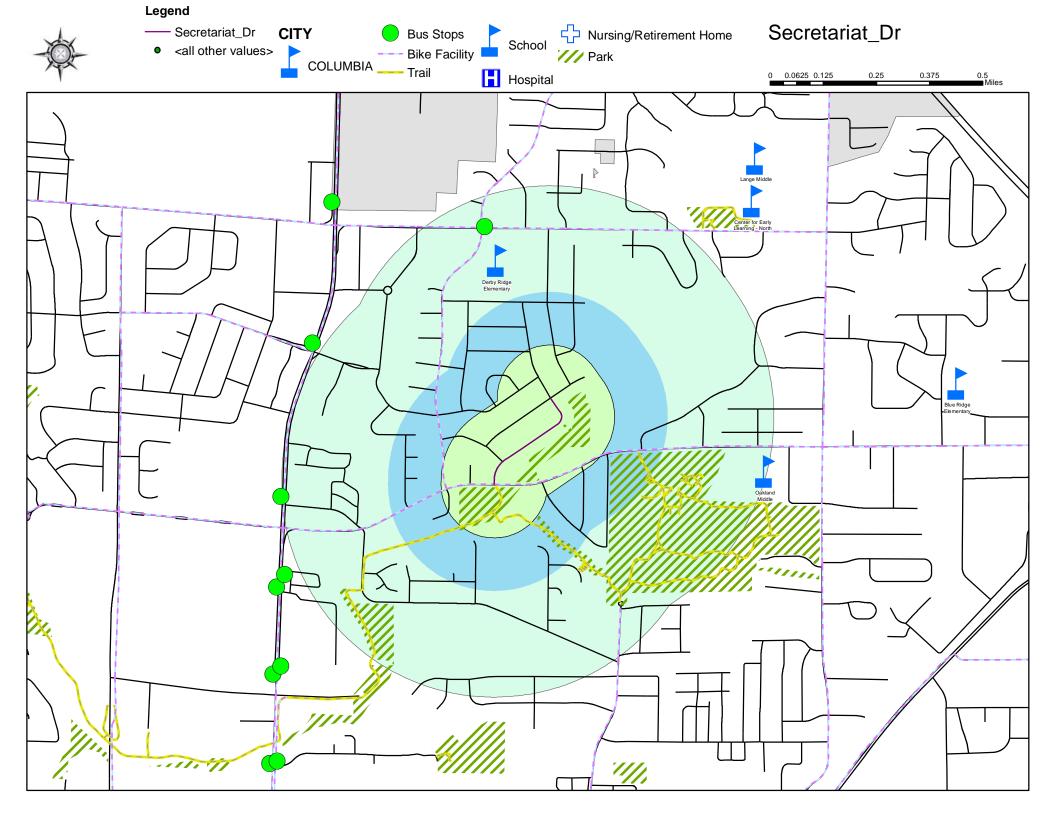

#### Secretariat Drive

- 2020 Score-63.85
- 2021 Score-63.85
- 2022 Score-58.90