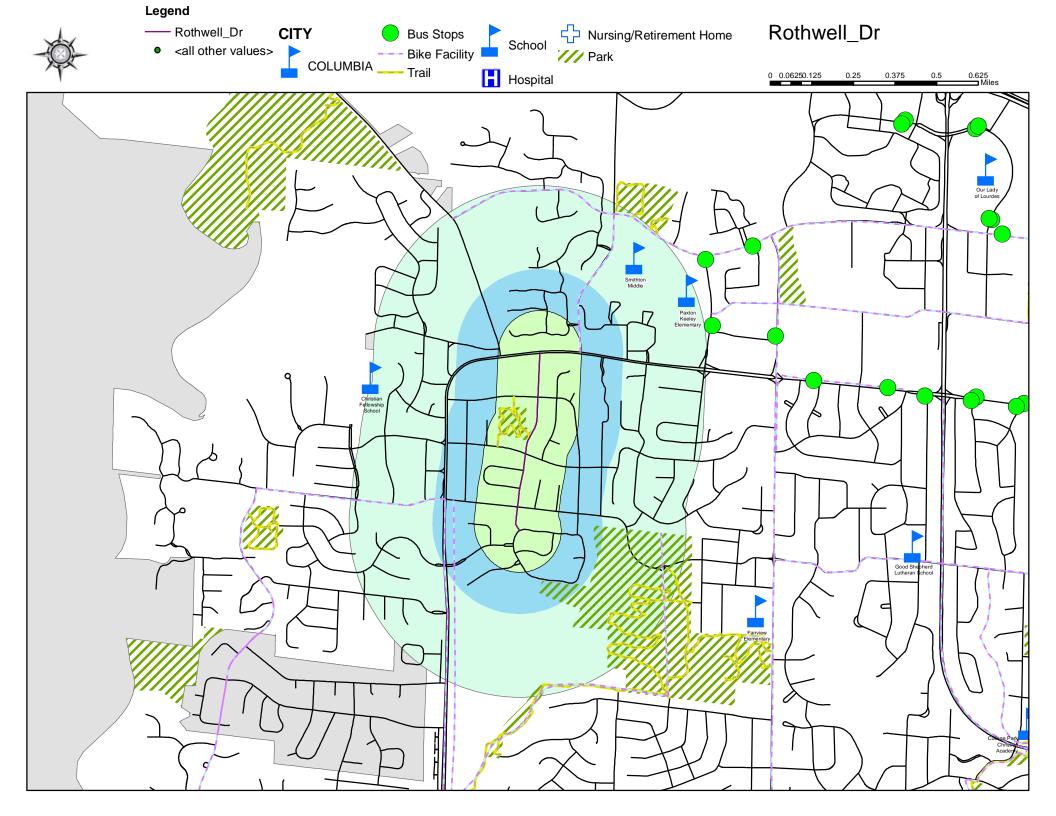

#### **Rothwell Drive**

- 2020 Score-55.98
- 2021 Score-55.98
- 2022 Score-54.60