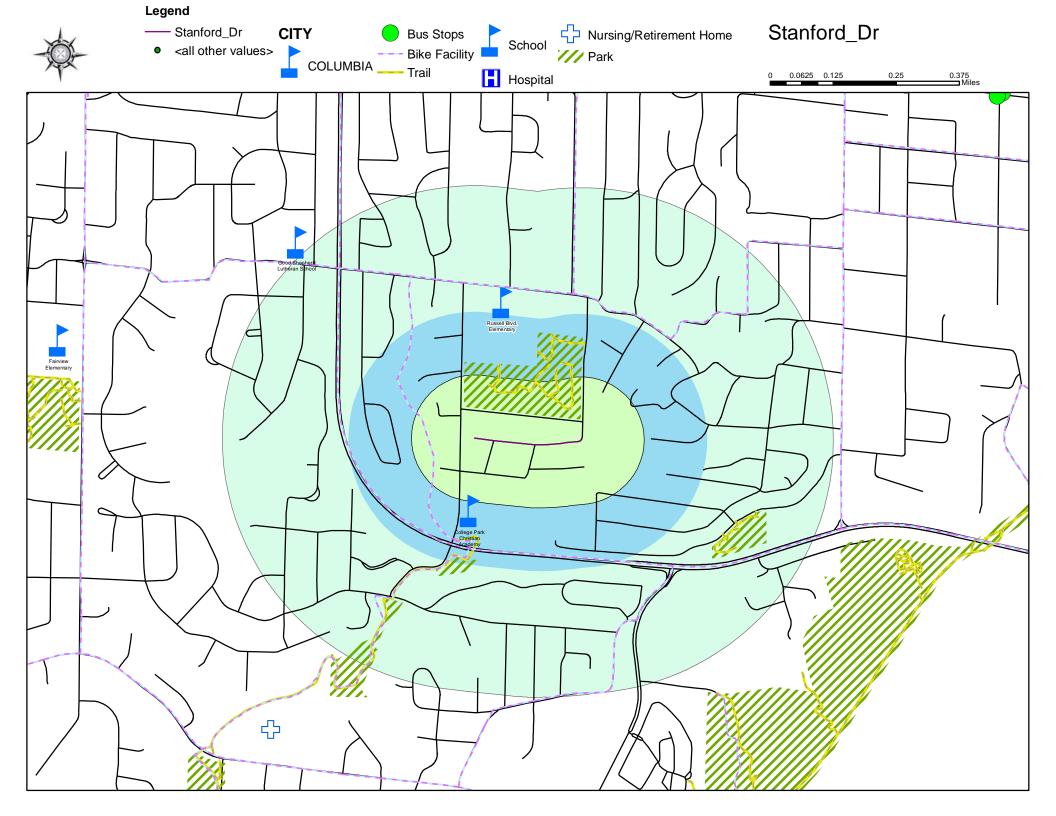

## Ward 3 (continued)

#### Stanford Drive – NEW

- 2020 Score N/A added in 2022
- 2021 Score N/A added in 2022
- 2022 Score-36.47