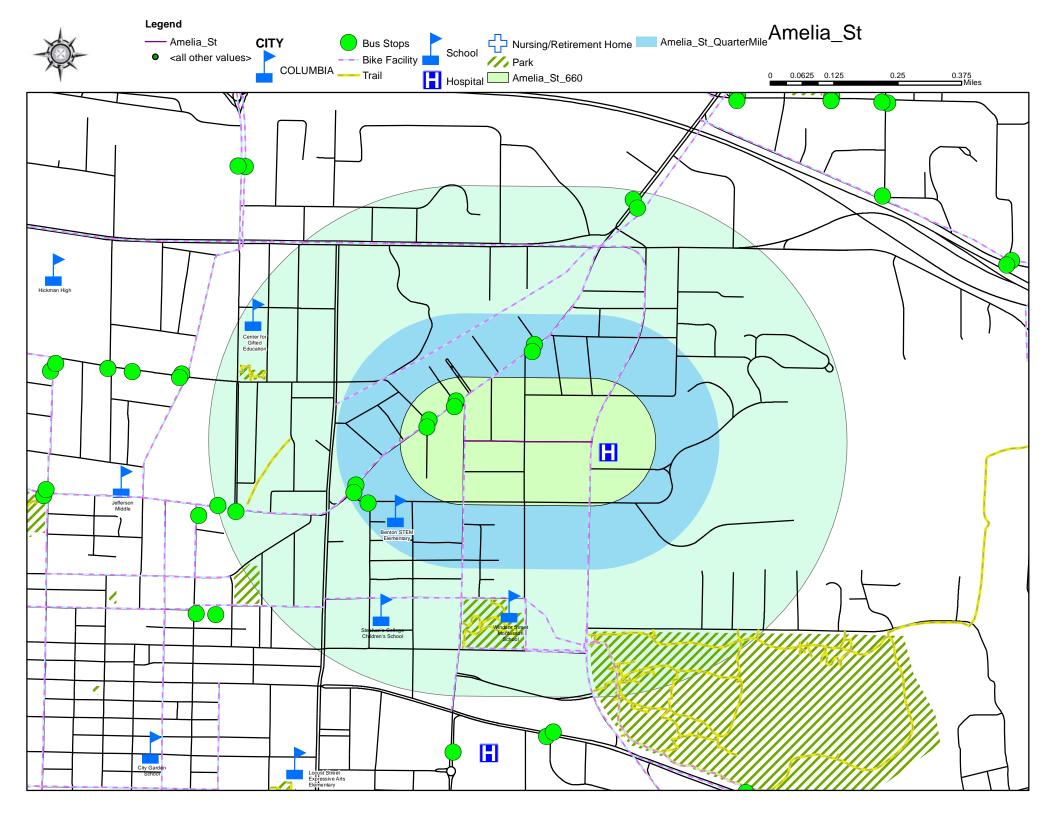

### Ward 3

Amelia Street

- 2020 Score-38.26
- 2021 Score-38.26
- 2022 Score-37.27