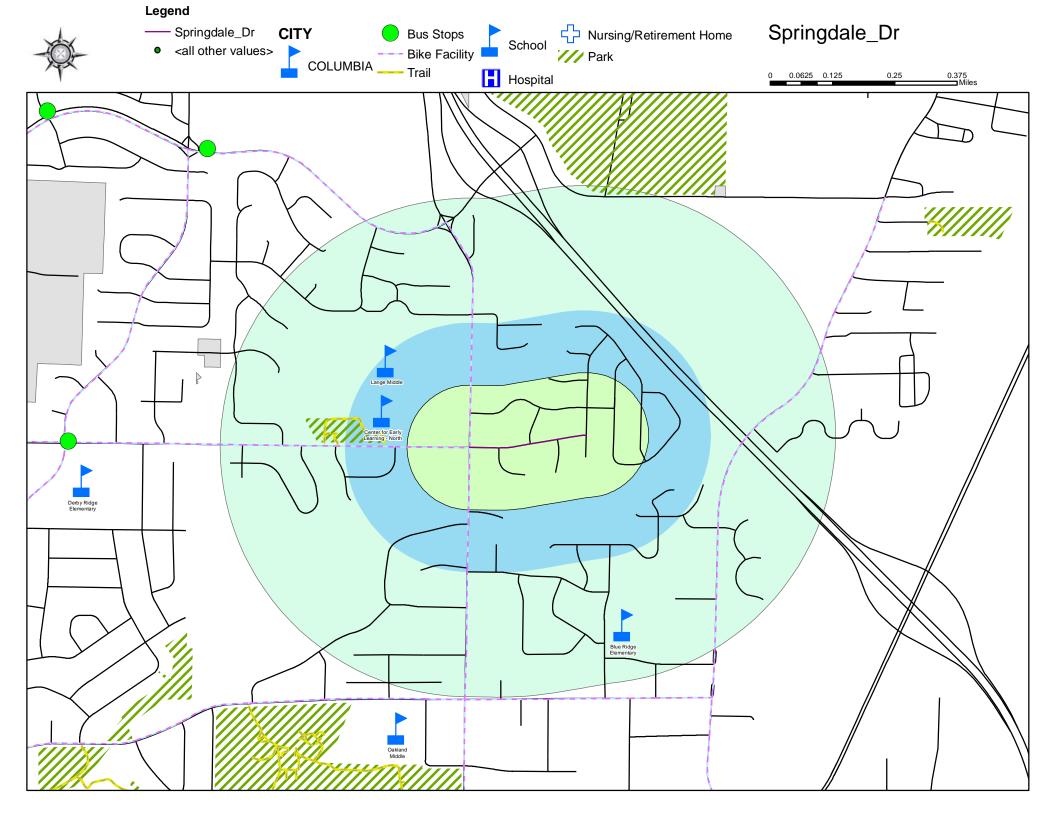

#### Springdale Drive – NEW

- 2020 Score N/A added in 2022
- 2021 Score N/A added in 2022
- 2022 Score-60.70