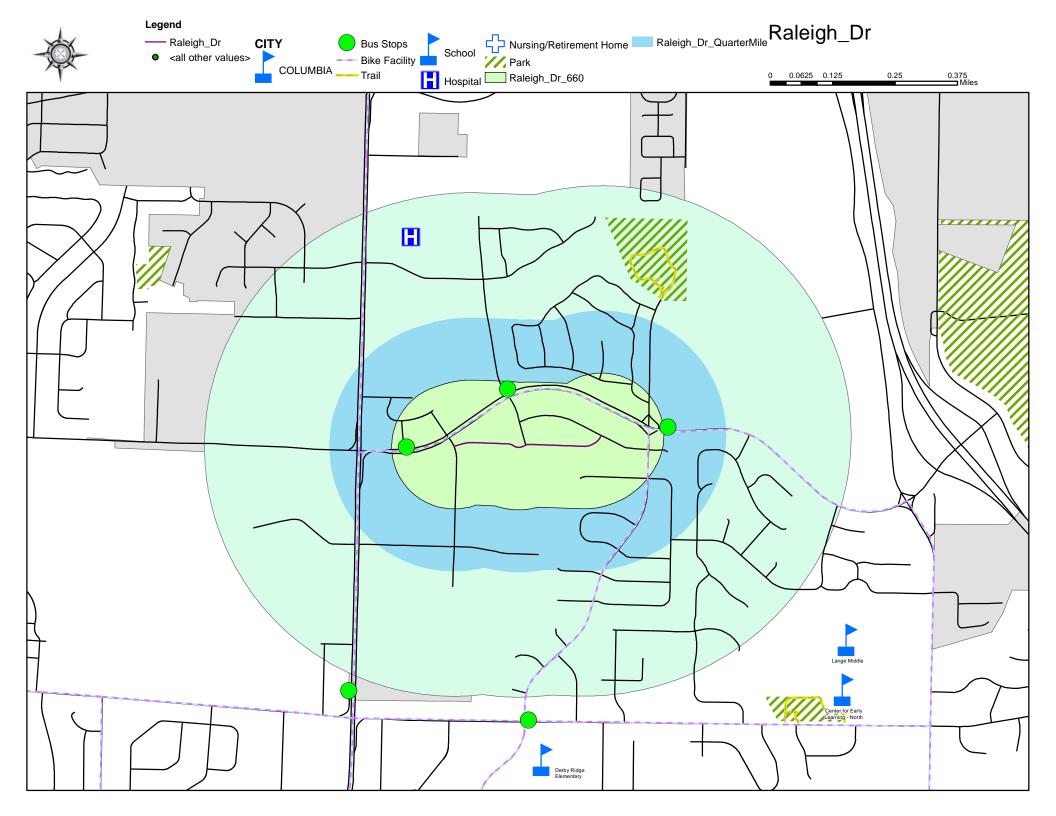

#### Raleigh Drive

- 2020 Score-40.69
- 2021 Score-40.69
- 2022 Score-37.67

#### Ann Street

- 2020 Score-54.62
- 2021 Score-54.62
- 2022 Score-48.40