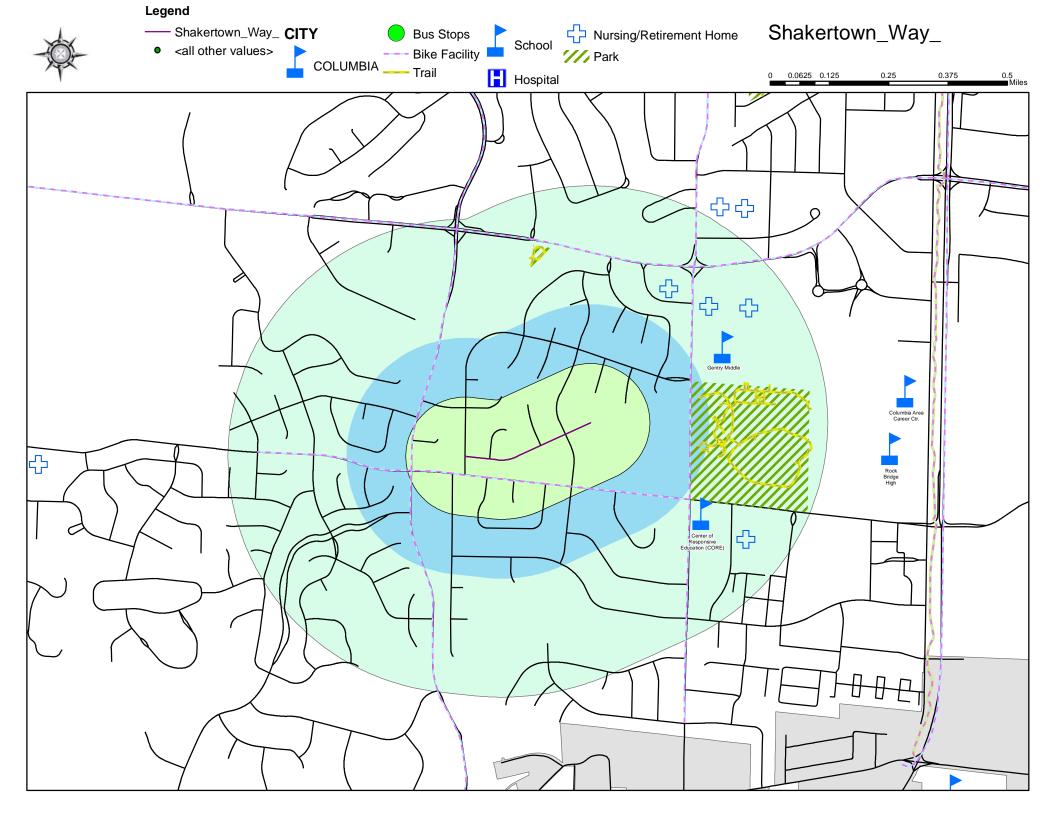

006  |                               |
| 108 | 43  | Crabapple Lane         | 4/27/2006  |                               |
| 109 | 68  | Stone Mountain Parkway | 5/1/2006   |                               |
| 110 | 13  | Timber Creek Drive     | 10/2/2006  |                               |
| 111 | 38  | Reedsport Ridge        | 1/16/2007  |                               |
| 112 | 112 | Ryefield Ridge         | 1/16/2007  |                               |
| 113 | 60  | Lightpost Drive        | 10/15/2012 |                               |
| 114 | 32  | Hoylake Drive          | 11/20/2017 |                               |