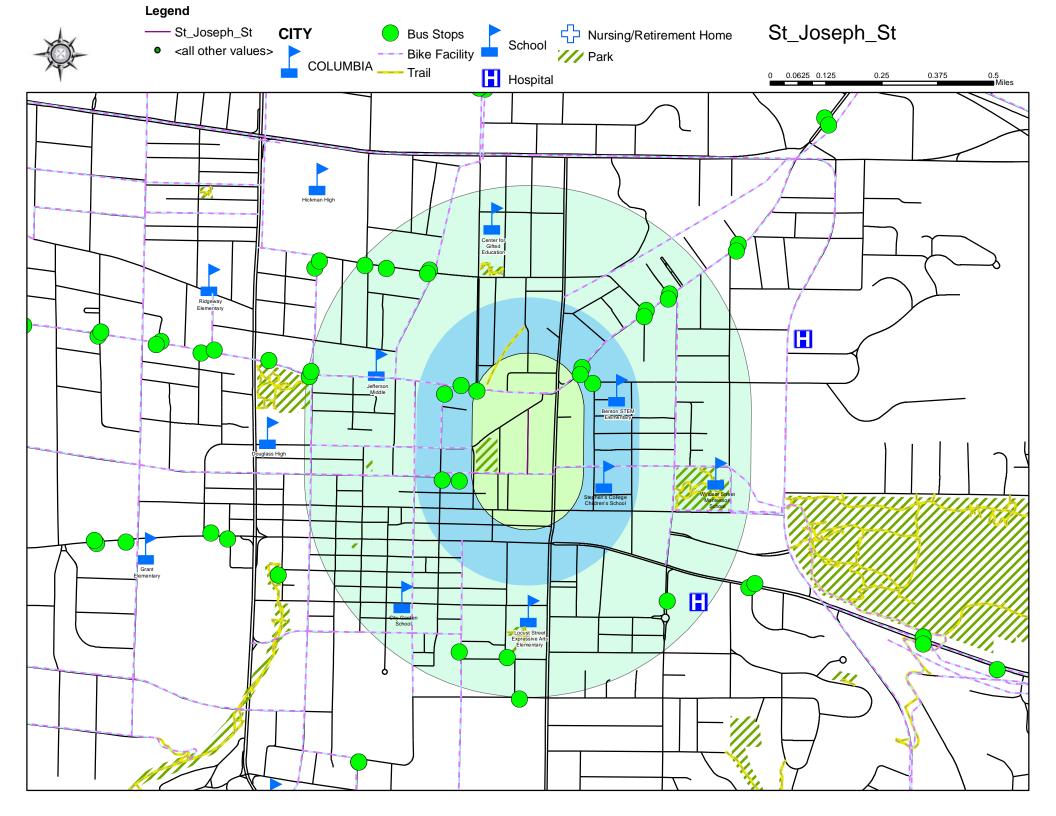

#### Spencer Avenue - NEW

- 2020 Score N/A added in 2022
- 2021 Score N/A added in 2022
- 2022 Score-79.50

St. Joseph Street

- 2020 Score-62.24
- 2021 Score-62.24
- 2022 Score-64.50