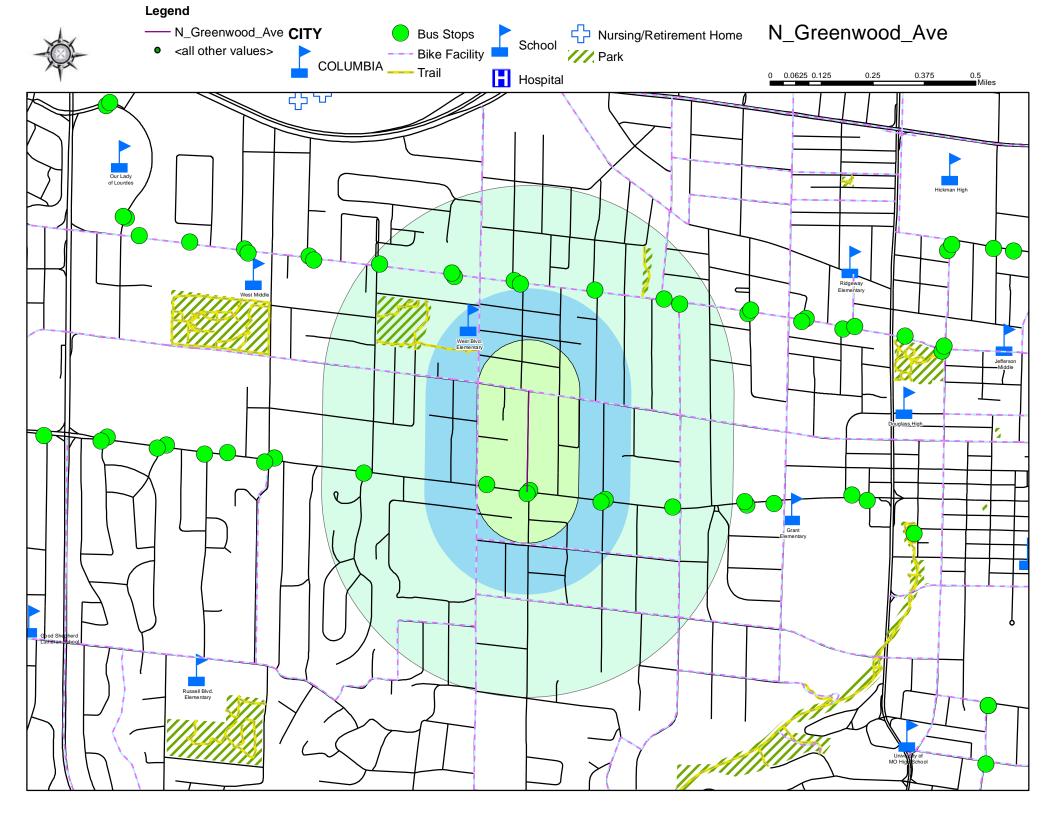

## Ward 1 (continued)

North Greenwood Avenue

- 2020 Score-50.65
- 2021 Score-50.65
- 2022 Score-44.50

**Ridgeway Avenue** 

- 2020 Score-61.99
- 2021 Score-61.99
- 2022 Score-58.00

Sanford Avenue

- 2020 Score-43.25
- 2021 Score-48.25
- 2022 Score-41.37