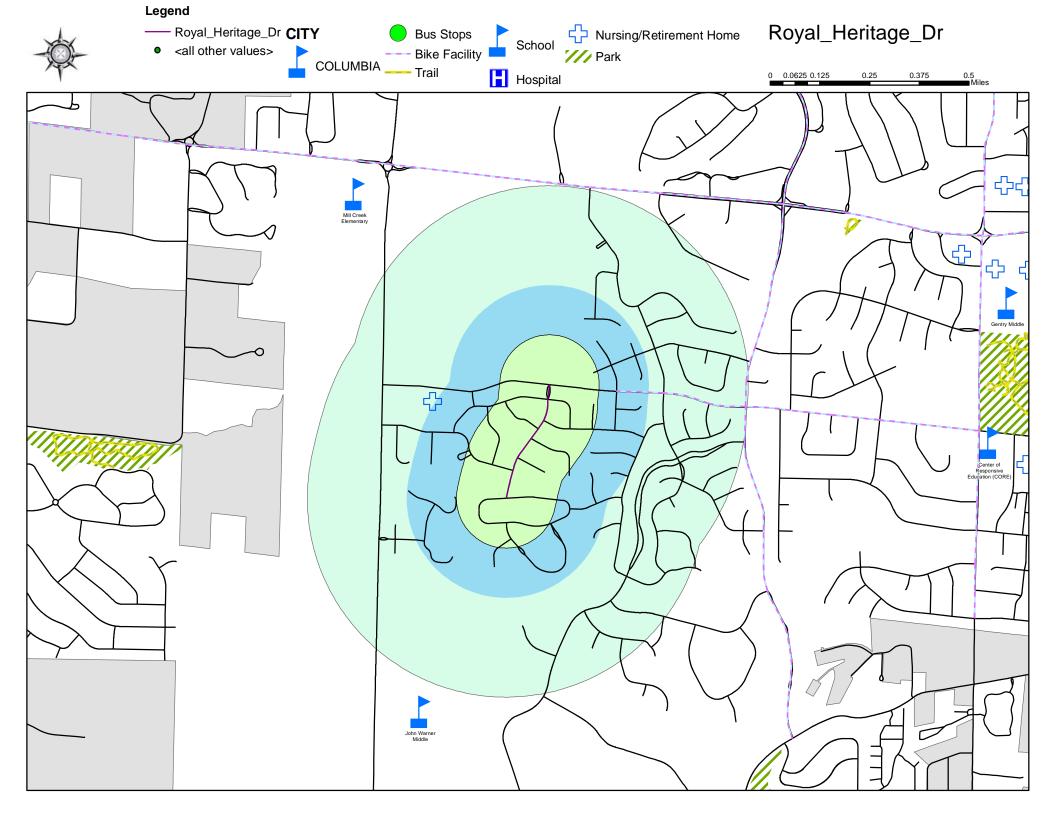

### **Russell Boulevard**

Russell Boulevard is currently 5<sup>th</sup> on the 2022 Neighborhood Traffic Management Program Scoresheet with a score of 76.00. An Interested Parties meetings were held on October 10, 2022 and January 30, 2023. A Public Hearing will be scheduled in the near future.

#### Staff recommends proceeding with the public process for traffic calming devices and potentially install traffic calming devices dependent on future Council direction.

Russell Boulevard had two Interested Parties meetings held in October, 2022 and January, 2023. A Public Hearing will be scheduled in the near future. Pending Council direction, staff recommends moving forward with a traffic calming project.

#### Russell Boulevard

- 2020 Score-N/A added in 2021
- 2021 Score-76.00
- 2022 Score-76.00