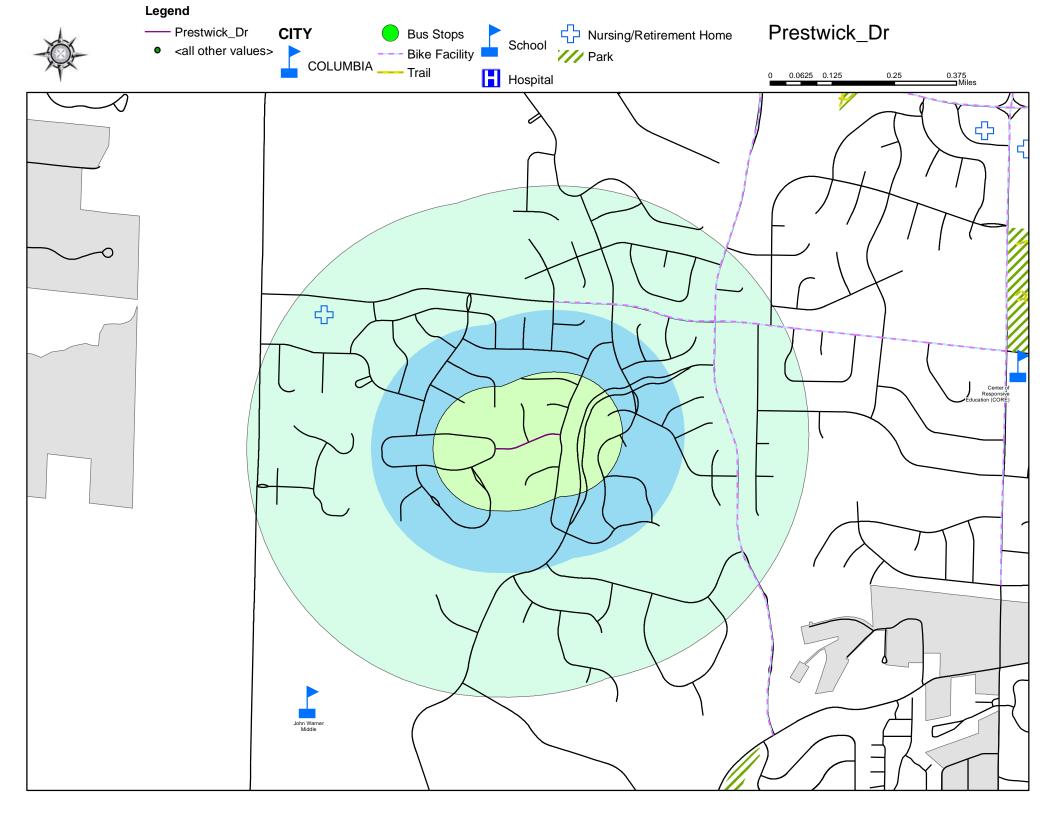

#### Campusview Drive

- 2020 Score-67.28
- 2021 Score-67.28
- 2022 Score-59.77

#### Prestwick Drive

- 2020 Score-33.25
- 2021 Score-33.25
- 2022 Score-27.20