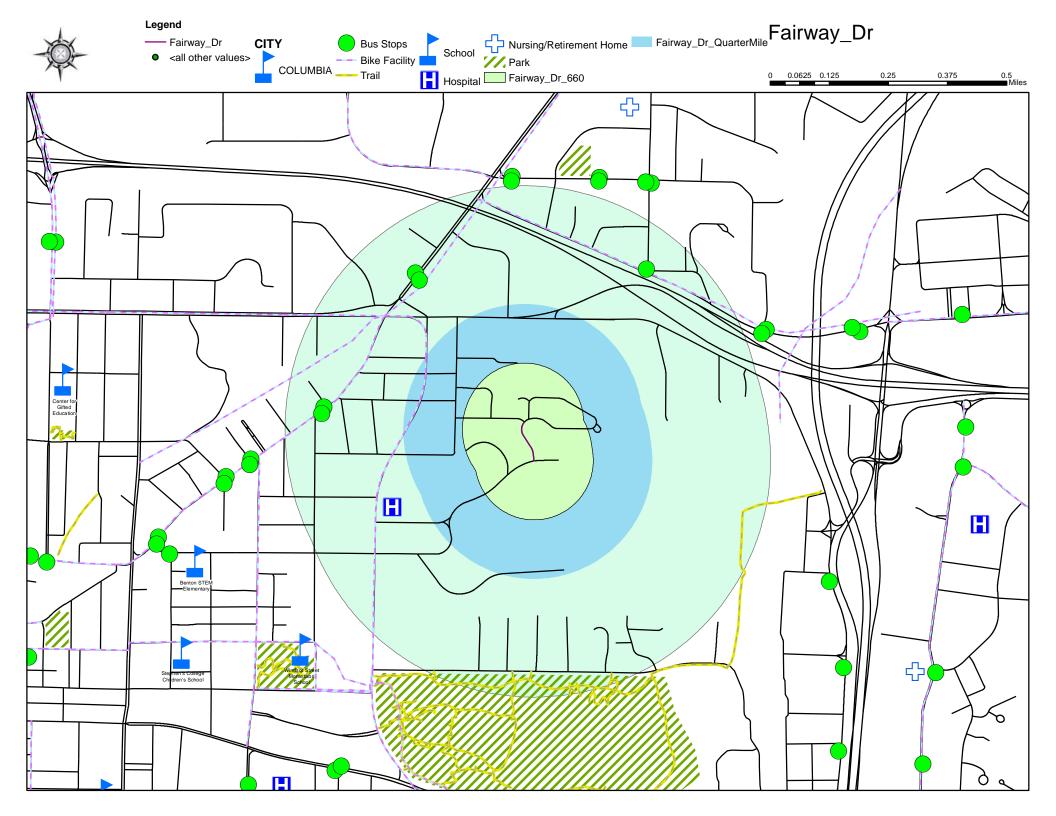

## **Garden Drive**

Garden Drive is currently 6<sup>th</sup> on the 2022 Neighborhood Traffic Management Program Scoresheet with a score of 73.77.

### Staff recommends pursuing this project.

#### Garden Drive

- 2020 Score- N/A added in 2021
- 2021 Score-72.59
- 2022 Score-73.77