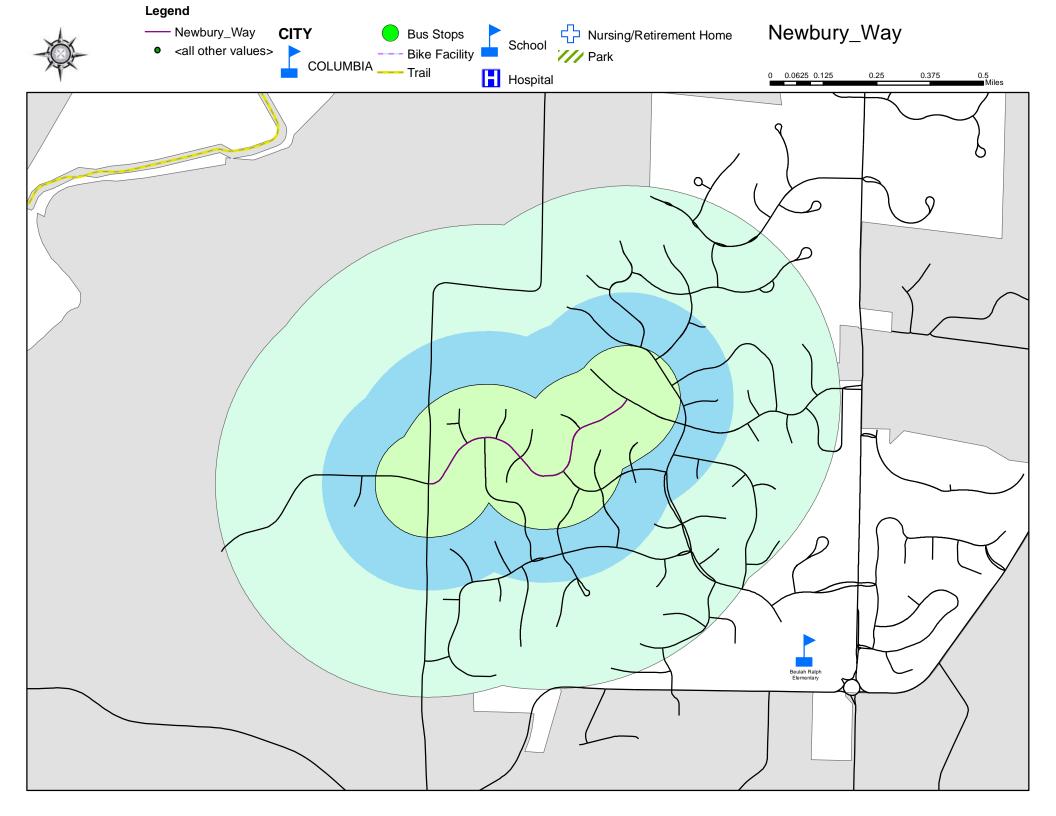

## Spencer Avenue

Spencer Avenue is currently 2<sup>nd</sup> on the 2022 Neighborhood Traffic Management Program Scoresheet with a score of 79.50.

### Staff recommends pursuing this project.