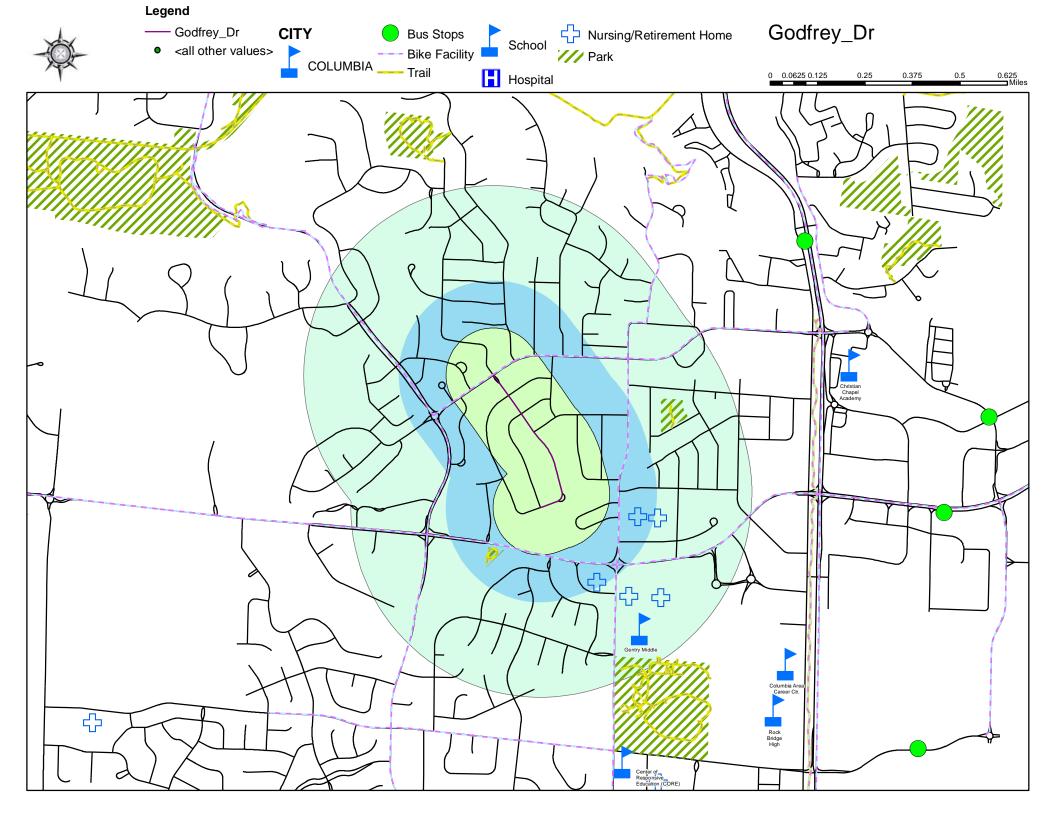

| 11/1/2004  |                               |
| 107 | 71  | Whitefish Dr           | 2/19/2006  |                               |
| 108 | 43  | Crabapple Lane         | 4/27/2006  |                               |
| 109 | 68  | Stone Mountain Parkway | 5/1/2006   |                               |
| 110 | 13  | Timber Creek Drive     | 10/2/2006  |                               |
| 111 | 38  | Reedsport Ridge        | 1/16/2007  |                               |
| 112 | 112 | Ryefield Ridge         | 1/16/2007  |                               |
| 113 | 60  | Lightpost Drive        | 10/15/2012 |                               |
| 114 | 32  | Hoylake Drive          | 11/20/2017 |                               |