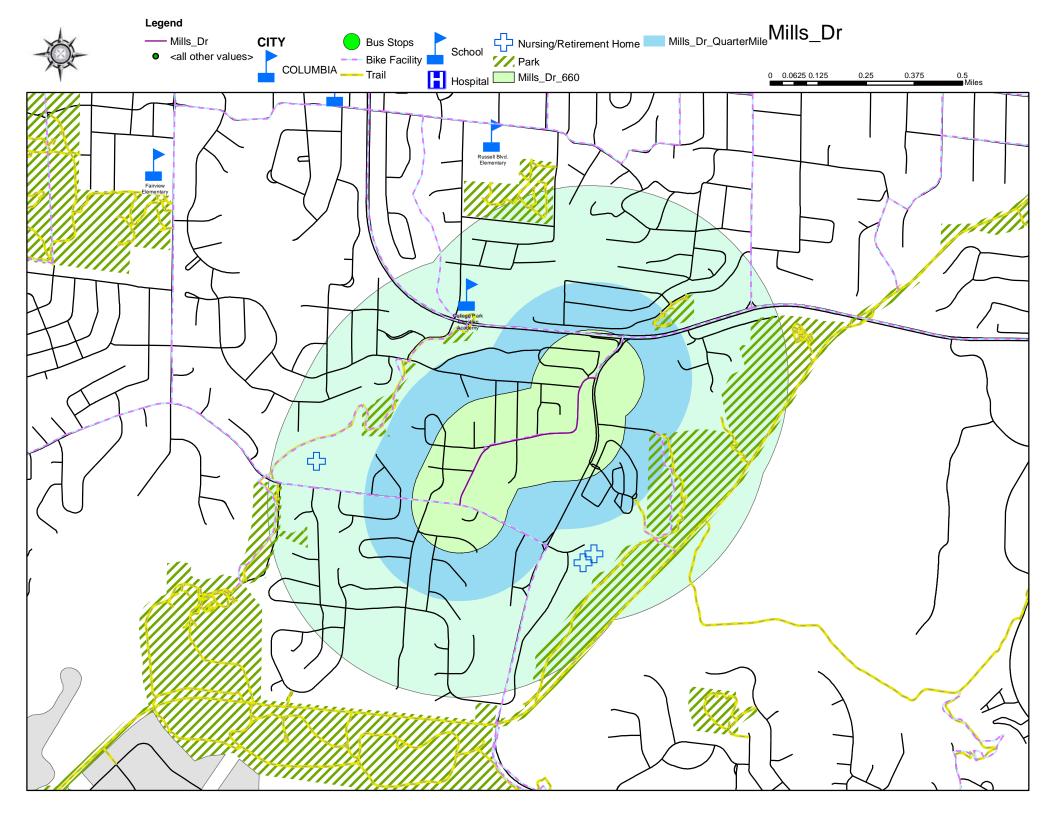

07 | 71  | Whitefish Dr           | 2/19/2006  |                               |
| 108 | 43  | Crabapple Lane         | 4/27/2006  |                               |
| 109 | 68  | Stone Mountain Parkway | 5/1/2006   |                               |
| 110 | 13  | Timber Creek Drive     | 10/2/2006  |                               |
| 111 | 38  | Reedsport Ridge        | 1/16/2007  |                               |
| 112 | 112 | Ryefield Ridge         | 1/16/2007  |                               |
| 113 | 60  | Lightpost Drive        | 10/15/2012 |                               |
| 114 | 32  | Hoylake Drive          | 11/20/2017 |                               |