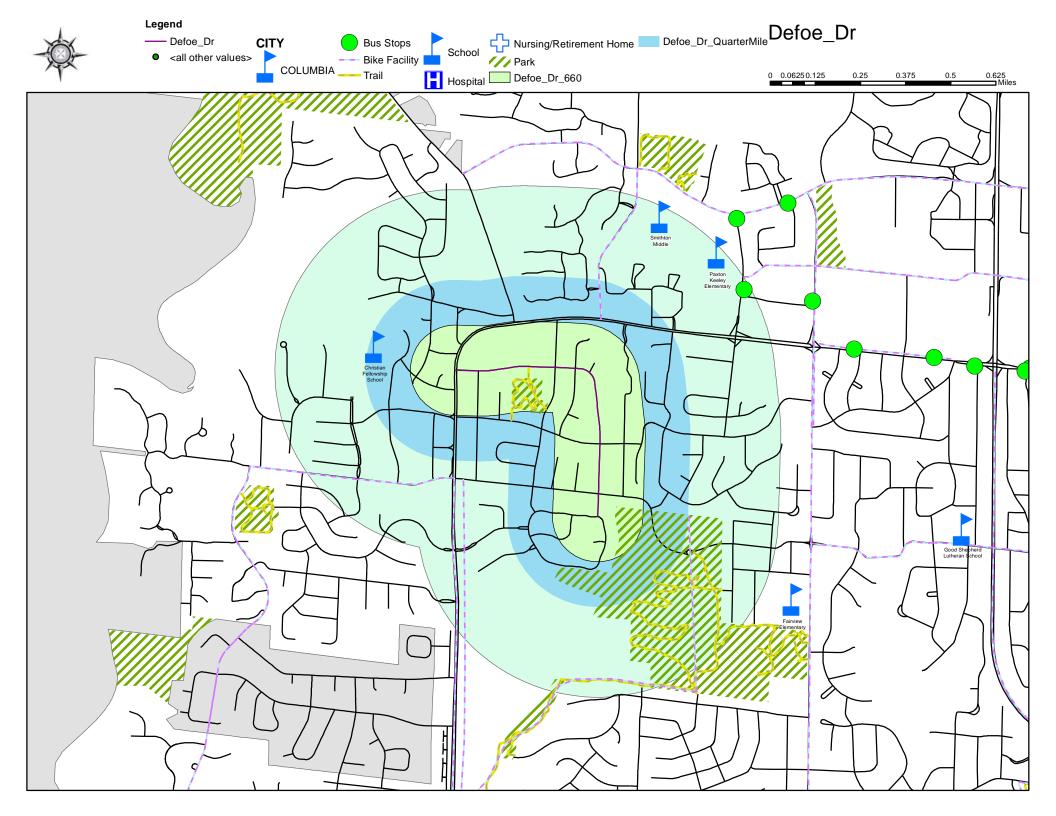

61  | Newbury Way            | 11/1/2004  |                               |
| 107 | 71  | Whitefish Dr           | 2/19/2006  |                               |
| 108 | 43  | Crabapple Lane         | 4/27/2006  |                               |
| 109 | 68  | Stone Mountain Parkway | 5/1/2006   |                               |
| 110 | 13  | Timber Creek Drive     | 10/2/2006  |                               |
| 111 | 38  | Reedsport Ridge        | 1/16/2007  |                               |
| 112 | 112 | Ryefield Ridge         | 1/16/2007  |                               |
| 113 | 60  | Lightpost Drive        | 10/15/2012 |                               |
| 114 | 32  | Hoylake Drive          | 11/20/2017 |                               |