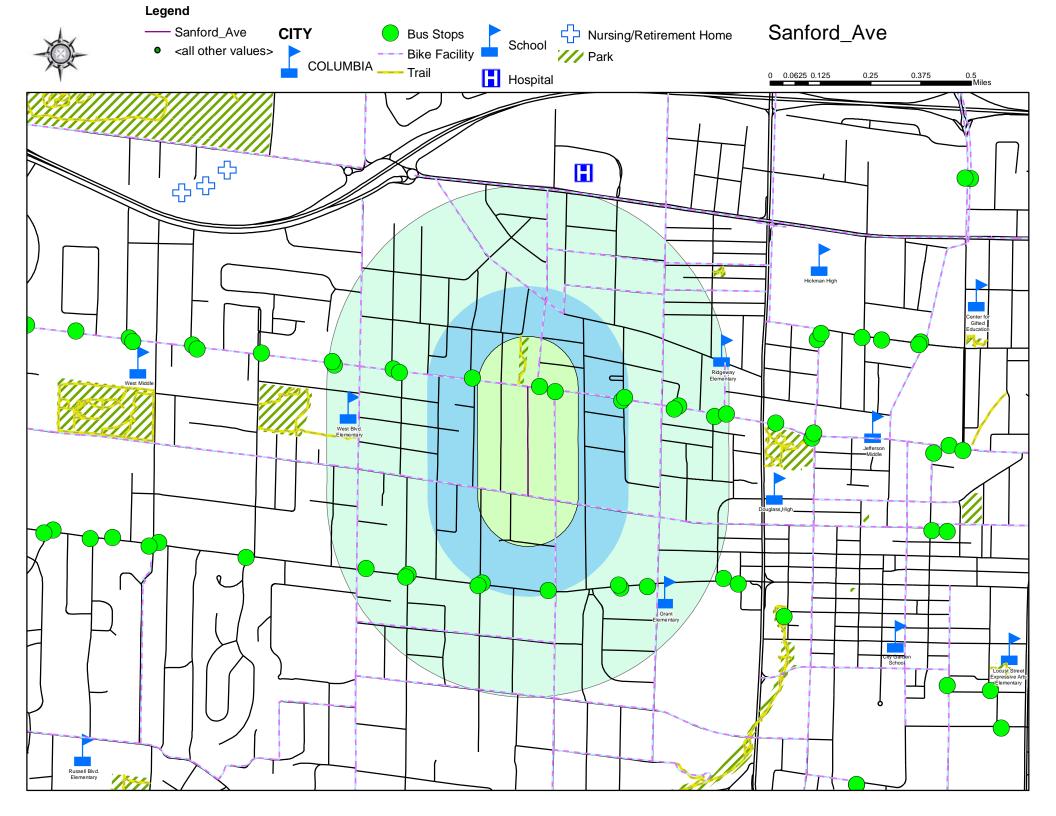

## Ward 1 (continued)

North Greenwood Avenue

- 2020 Score-50.65
- 2021 Score-50.65
- 2022 Score-44.50

**Ridgeway Avenue** 

- 2020 Score-61.99
- 2021 Score-61.99
- 2022 Score-58.00

Sanford Avenue

- 2020 Score-43.25
- 2021 Score-48.25
- 2022 Score-41.37