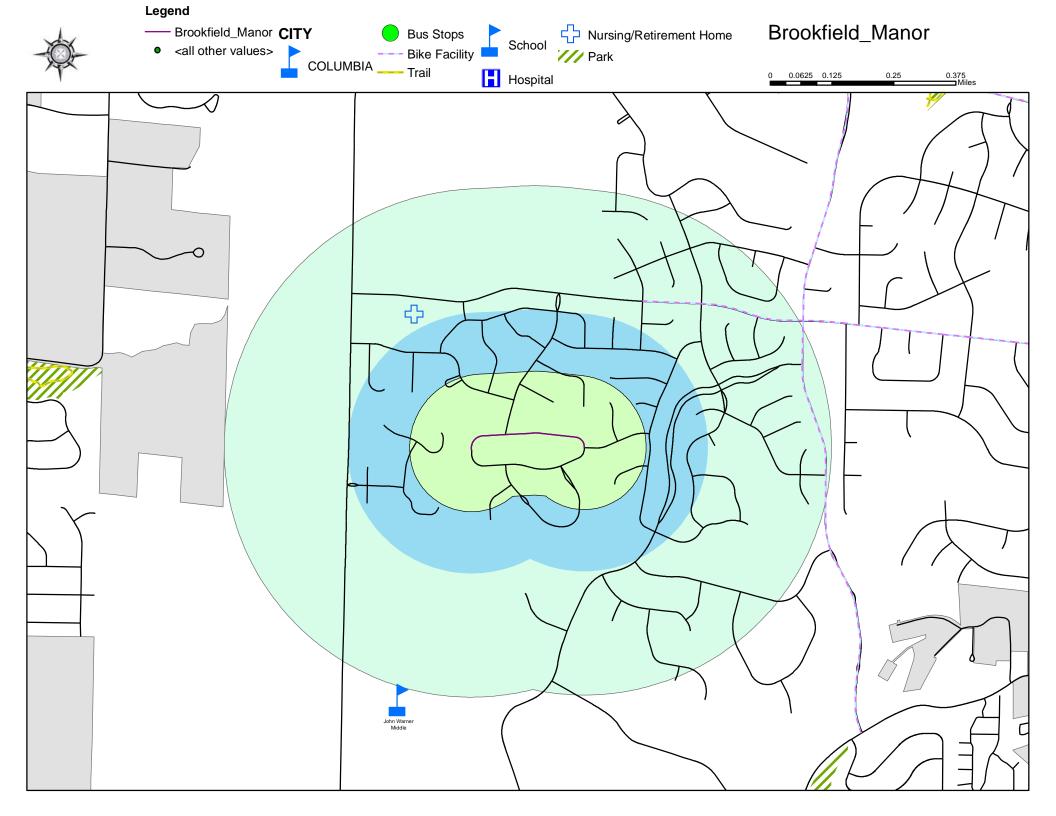

#### **Brookfield Manor**

- 2020 Score-49.50
- 2021 Score-49.50
- 2022 Score-41.40