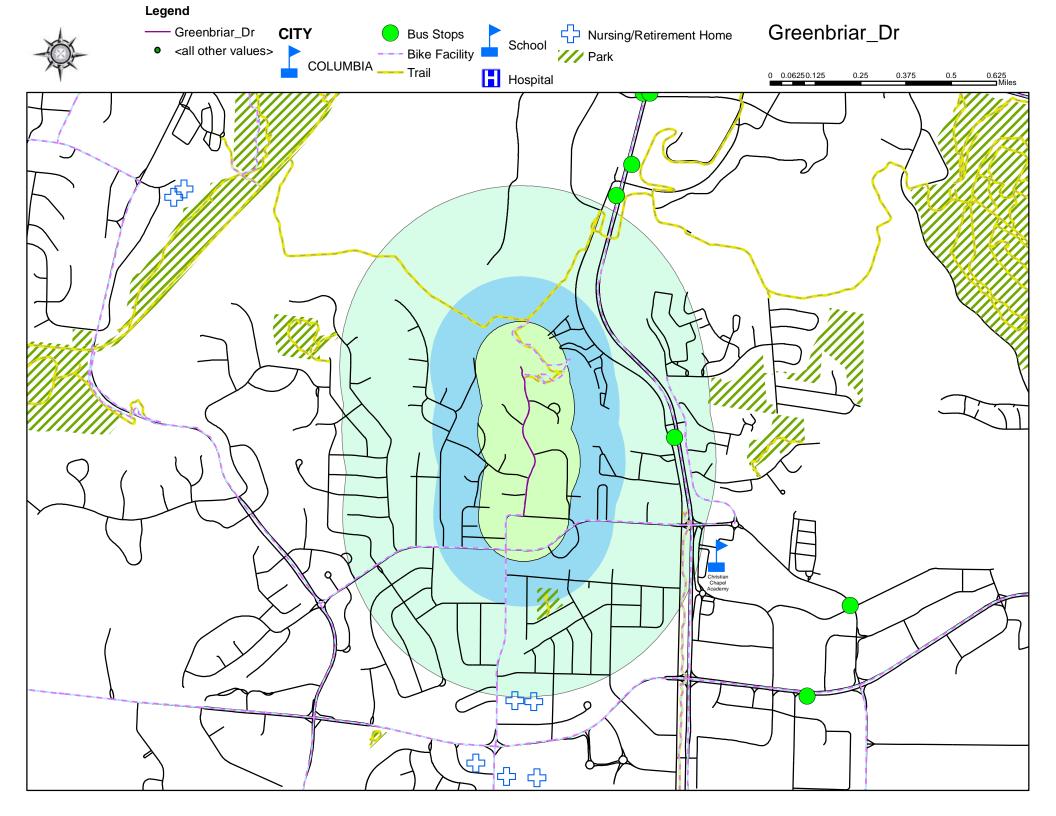

### Hanover Boulevard

Hanover Boulevard is currently  $7^{th}$  on the 2022 Neighborhood Traffic Management Program Scoresheet with a score of 73.00.

### Staff recommends pursuing this project.

#### Hanover Boulevard

- 2020 Score-59.35
- 2021 Score-59.35
- 2022 Score-73.00