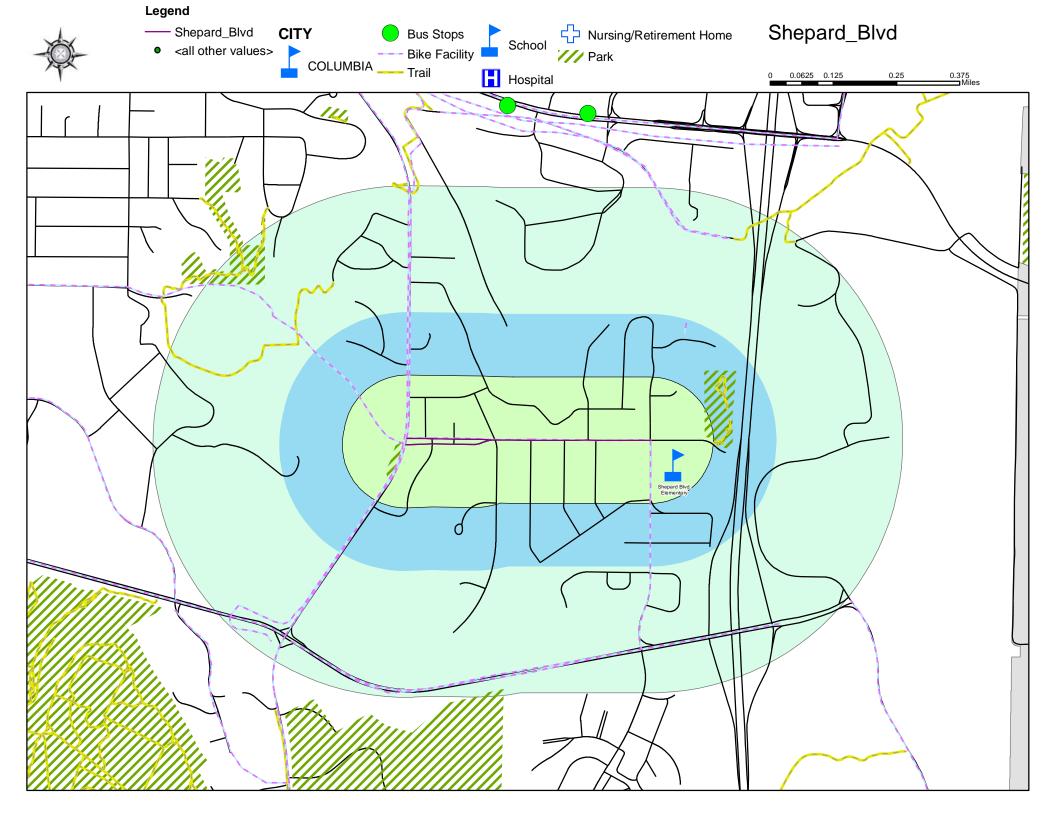

### Audubon Drive and Shepard Boulevard

Audubon Drive is currently 10<sup>th</sup> on the 2022 Neighborhood Traffic Management Program Scoresheet with a score of 69.33. Shepard Boulevard is currently 1<sup>st</sup> on the 2022 Neighborhood Traffic Management Program Scoresheet with a score of 79.56. Interested Parties meetings were held on December 13, 2021 and June 8, 2022. A Public Hearing has been scheduled for February 20, 2023.

Audubon Drive and Shepard Boulevard had two Interested Parties meetings held in December, 2021 and June, 2022. A Public Hearing has been scheduled for February, 2023. Pending Council direction, staff recommends moving forward with a traffic calming project.